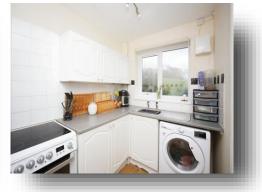

### Kitchen

10' 3" max x 6' 1" (3.12m max x 1.85m) Double glazed to front. Range of wall and base units. Sink and drainer. Space for cooker, fridge freezer, washing machine.