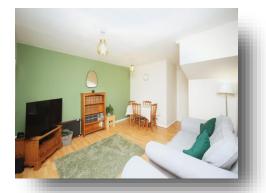

#### Lounge

13' 1" exclude door recess x 12' max into recess (3.99m exclude door recess x 3.66m max into recess) Reduced ceiling height. Double glazed door and window to rear. Electric wall heater. Door to under stair storage space.