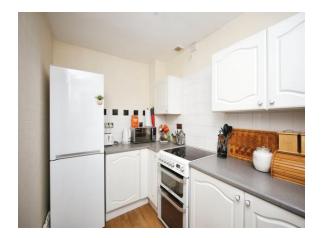

### Kitchen

10' 3" max x 6' 1" (3.12m max x 1.85m) Double glazed to front. Range of wall and base units. Sink and drainer. Space for cooker, fridge freezer, washing machine.