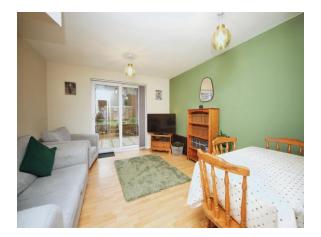

## Entrance Hall

Electric wall heater. Stairs to first floor accommodation. Doors off to Lounge and Kitchen.

#### Lounge

13' 1" exclude door recess x 12' max into recess (3.99m exclude door recess x 3.66m max into recess) Reduced ceiling height. Double glazed door and window to rear. Electric wall heater. Door to under stair storage space.