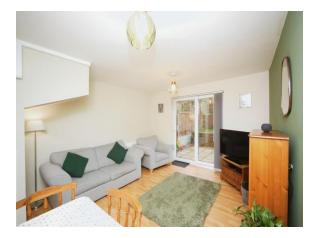

#### Lounge

13' 1" exclude door recess x 12' max into recess (3.99m exclude door recess x 3.66m max into recess) Reduced ceiling height. Double glazed door and window to rear. Electric wall heater. Door to under stair storage space.