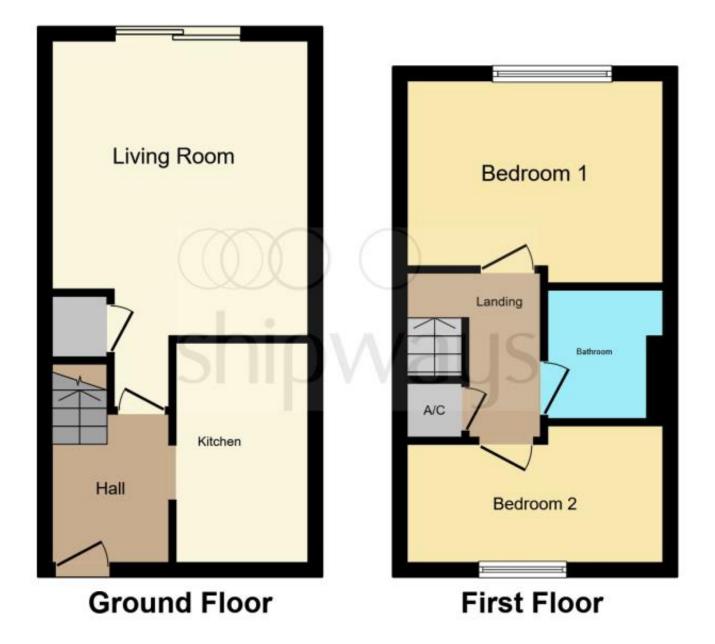

This floor plan is for illustrative purposes only. It is not drawn to scale. Any measurements, floor areas (including any total floor area), openings and orientation are approximate. No details are guaranteed, they cannot be relied upon for any purpose and they do not form part of any agreement. No liability is taken for any error, omission or misstatement. A party must rely upon its own inspection(s). Powered by www.focalagent.com

#### Lounge

13' 1" exclude door recess x 12' max into recess (3.99m exclude door recess x 3.66m max into recess) Reduced ceiling height. Double glazed door and window to rear. Electric wall heater. Door to under stair storage space.

### Kitchen

10' 3" max x 6' 1" (3.12m max x 1.85m) Double glazed to front. Range of wall and base units. Sink and drainer. Space for cooker, fridge freezer, washing machine.

#### Bedroom 1

12' max x 9' 11" max into recess (3.66m max x 3.02m max into recess) Double glazed window to rear. Electric wall heater.

#### **Bedroom 2** 12' x 6' 7" (3.66m x 2.01m) Double Glazed window to front. Electric wall heater.

#### Bathroom

Bath with electric shower over. Close coupled toilet. Sink and pedestal. Tiling to splash prone areas. Extractor fan.

**Frontage** Laid lawn and hedges.

**Rear Garden** Laid Lawn. Step up. Space for a shed. Rear gate access.