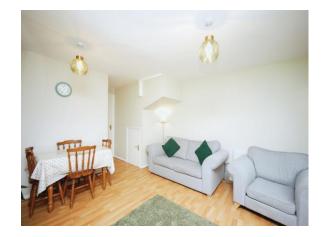

#### Lounge

13' 1" exclude door recess x 12' max into recess (3.99m exclude door recess x 3.66m max into recess) Reduced ceiling height. Double glazed door and window to rear. Electric wall heater. Door to under stair storage space.