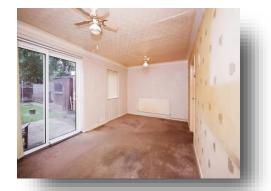

### **Kitchen Diner**

16' 11" max into receess's x 10' 2" max into recess ( 5.16m max into recess's x 3.10m max into recess )

**Lounge** 16' 11" x 10' 2" ( 5.16m x 3.10m )