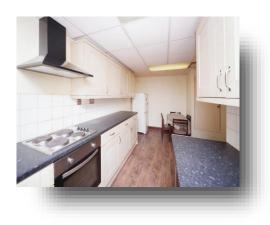

### **Kitchen Diner**

16' 11" max into receess's x 10' 2" max into recess ( 5.16m max into recess's x 3.10m max into recess )

**Lounge** 16' 11" x 10' 2" ( 5.16m x 3.10m )