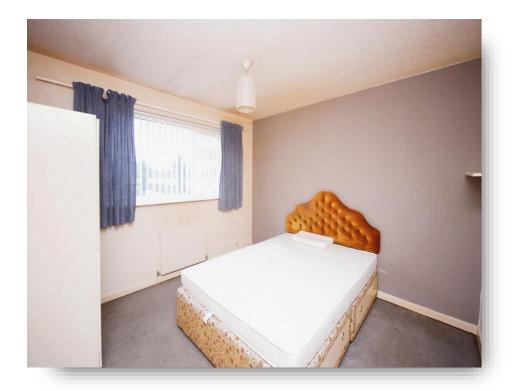

#### Bedroom

13' 7" max exclude into wardrobe x 10' 2" max ( 4.14m max exclude into wardrobe x 3.10m max )

**Bedroom** 10' 3" x 10' 2" ( 3.12m x 3.10m )

**Bedroom** 10' 4" x 6' 6" ( 3.15m x 1.98m )

Bathroom