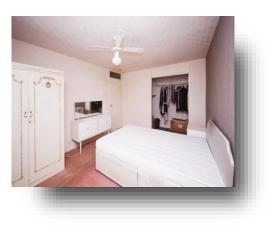

#### Bedroom

13' 7" max exclude into wardrobe x 10' 2" max ( 4.14m max exclude into wardrobe x 3.10m max )

**Bedroom** 10' 3" x 10' 2" ( 3.12m x 3.10m )

**Bedroom** 10' 4" x 6' 6" ( 3.15m x 1.98m )

Bathroom