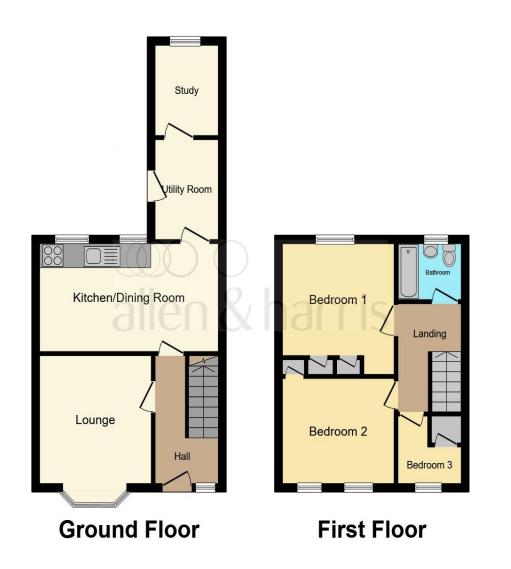

Entrance Hall

**Lounge** 12' 8" x 11' 9" ( 3.86m x 3.58m )

**Kitchen / Diner** 19' x 9' 11" ( 5.79m x 3.02m )

**Utility** 7' 10" x 5' 4" ( 2.39m x 1.63m )

**Study** 7' 8" x 5' 5" ( 2.34m x 1.65m )

**First Floor Landing** 

**Bedroom One** 13' 5" x 10' (4.09m x 3.05m)

**Bedroom Two** 16' 4" x 8' 9" ( 4.98m x 2.67m )

**Bedroom Three** 10' 6" x 7' (3.20m x 2.13m)

Shower Room

**Rear Garden** 

This floor plan is for illustrative purposes only. It is not drawn to scale. Any measurements, floor areas (including any total floor area), openings and orientation are approximate. No details are guaranteed, they cannot be relied upon for any purpose and they do not form part of any agreement. No liability is taken for any error, omission or misstatement. A party must rely upon its own inspection(s). Powered by www.focalagent.com