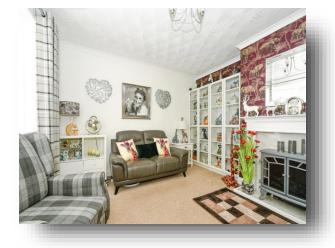

Entrance Hall

**Lounge** 12' 8" x 11' 9" ( 3.86m x 3.58m )

**Kitchen / Diner** 19' x 9' 11" ( 5.79m x 3.02m )

**Utility** 7' 10" x 5' 4" ( 2.39m x 1.63m )

**Study** 7' 8" x 5' 5" ( 2.34m x 1.65m )

**First Floor Landing** 