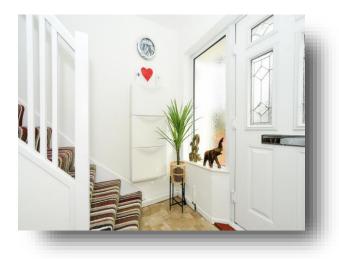

Entrance Hall

**Lounge** 12' 8" x 11' 9" ( 3.86m x 3.58m )

**Kitchen / Diner** 19' x 9' 11" ( 5.79m x 3.02m )

**Utility** 7' 10" x 5' 4" ( 2.39m x 1.63m )

**Study** 7' 8" x 5' 5" ( 2.34m x 1.65m )

**First Floor Landing** 