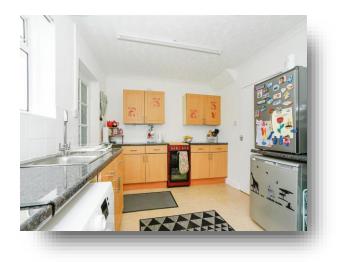

Entrance Hall

**Lounge** 12' 8" x 11' 9" ( 3.86m x 3.58m )

**Kitchen / Diner** 19' x 9' 11" ( 5.79m x 3.02m )

**Utility** 7' 10" x 5' 4" ( 2.39m x 1.63m )

**Study** 7' 8" x 5' 5" ( 2.34m x 1.65m )

**First Floor Landing** 