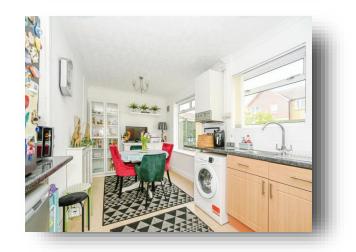

#### Penhill Drive, Swindon

Allen & Harris are pleased to offer this three bedroom terrace home for sale. This spacious home offers light and airy living accommodation with generous size rooms. The property also offers an open plan kitchen/diner with a separate lounge, utility and home office.

Entrance Hall

**Lounge** 12' 8" x 11' 9" ( 3.86m x 3.58m )

**Kitchen / Diner** 19' x 9' 11" ( 5.79m x 3.02m )

**Utility** 7' 10" x 5' 4" ( 2.39m x 1.63m )

**Study** 7' 8" x 5' 5" ( 2.34m x 1.65m )

**First Floor Landing** 