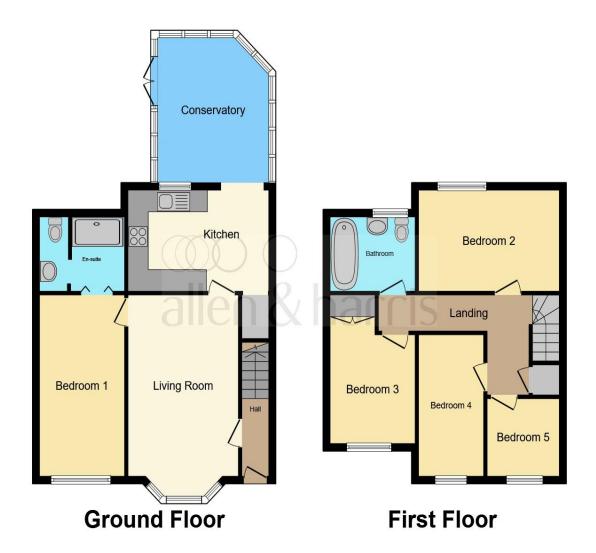

This floor plan is for illustrative purposes only. It is not drawn to scale. Any measurements, floor areas (including any total floor area), openings and orientation are approximate. No details are guaranteed, they cannot be relied upon for any purpose and they do not form part of any agreement. No liability is taken for any error, omission or misstatement. A party must rely upon its own inspection(s). Powered by www.focalagent.com

#### **Ground Floor**

#### **Entrance Hall**

## **Living Room**

15' 10" x 9' 8" ( 4.83m x 2.95m )

#### Kitchen

9' 2" x 13' 7" ( 2.79m x 4.14m )

### Conservatory

12' 8" x 10' 8" ( 3.86m x 3.25m )

#### **Bedroom One**

16' 4" x 8' (4.98m x 2.44m)

#### **Wet Room En-Suite**

#### **First Floor**

#### **Bedroom Two**

9' 3" x 13' 8" ( 2.82m x 4.17m )

### **Bedroom Three**

13' 5" x 8' 4" ( 4.09m x 2.54m )

#### **Bedroom Four**

13' 1" x 6' 3" ( 3.99m x 1.91m )

## **Bedroom Five**

7' x 7' 1" ( 2.13m x 2.16m )

#### **Bathroom**