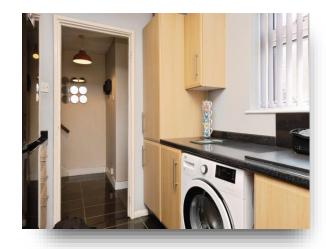

**Ground Floor** 

**Entrance Hall** 

Cloakroom

**Living Room** 

11' 6" x 18' 5" ( 3.51m x 5.61m )

Kitchen

10' 10" x 7' 3" ( 3.30m x 2.21m )

**Utility Room** 

5' 9" x 12' 5" ( 1.75m x 3.78m )

**First Floor** 

**Bedroom One** 

14' 11" x 9' 8" ( 4.55m x 2.95m )

**Bedroom Two** 

12' 6" x 9' 8" ( 3.81m x 2.95m )

**Bedroom Three** 

7' 10" x 8' 9" ( 2.39m x 2.67m )