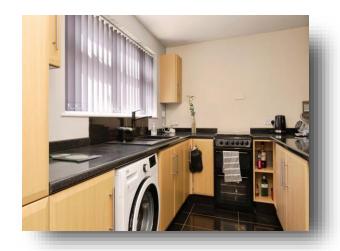

**Ground Floor** 

**Entrance Hall** 

Cloakroom

**Living Room** 

11' 6" x 18' 5" ( 3.51m x 5.61m )

Kitchen

10' 10" x 7' 3" ( 3.30m x 2.21m )

**Utility Room** 