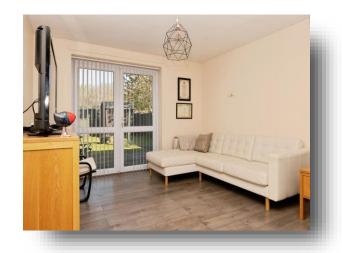

**Ground Floor** 

**Entrance Hall** 

Cloakroom

**Living Room** 

11' 6" x 18' 5" ( 3.51m x 5.61m )

Kitchen

10' 10" x 7' 3" ( 3.30m x 2.21m )

**Utility Room** 