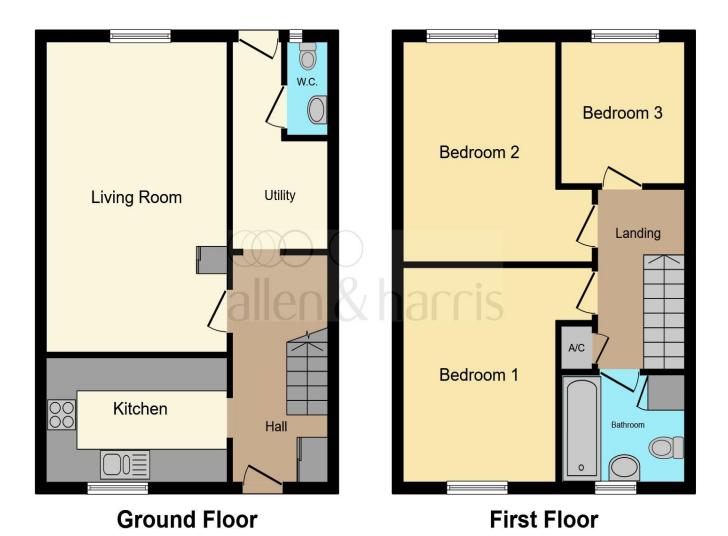

This floor plan is for illustrative purposes only. It is not drawn to scale. Any measurements, floor areas (including any total floor area), openings and orientation are approximate. No details are guaranteed, they cannot be relied upon for any purpose and they do not form part of any agreement. No liability is taken for any error, omission or misstatement. A party must rely upon its own inspection(s). Powered by www.focalagent.com

**Ground Floor** 

**Entrance Hall** 

Cloakroom

**Living Room** 

11' 6" x 18' 5" ( 3.51m x 5.61m )

Kitchen

10' 10" x 7' 3" ( 3.30m x 2.21m )

**Utility Room** 

5' 9" x 12' 5" ( 1.75m x 3.78m )

**First Floor** 

**Bedroom One** 

14' 11" x 9' 8" ( 4.55m x 2.95m )

**Bedroom Two** 

12' 6" x 9' 8" ( 3.81m x 2.95m )

**Bedroom Three** 

7' 10" x 8' 9" ( 2.39m x 2.67m )

**Bathroom** 

**External** 

**Front Garden** 

**Rear Garden** 