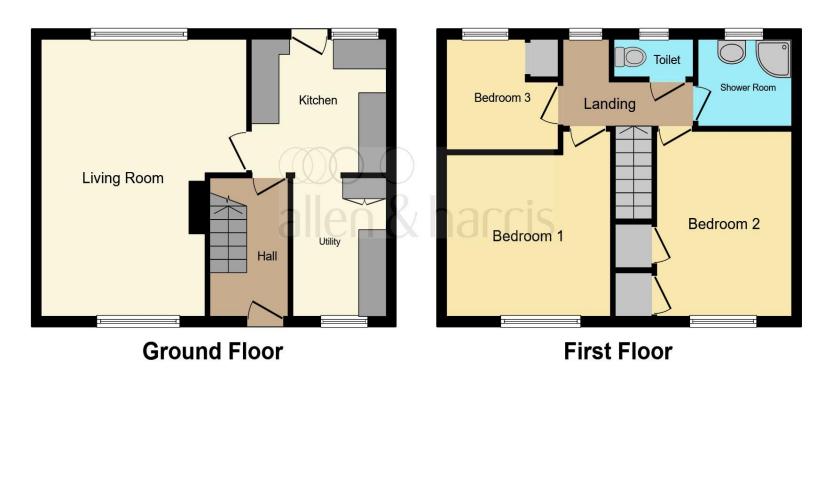

### Milston Avenue, Swindon

Allen & Harris are delighted to offer to the market this well-presented three bedroom mid-terraced home, with a spacious living area and kitchen/utility room.

This floor plan is for illustrative purposes only. It is not drawn to scale. Any measurements, floor areas (including any total floor area), openings and orientation are approximate. No details are guaranteed, they cannot be relied upon for any purpose and they do not form part of any agreement. No liability is taken for any error, omission or misstatement. A party must rely upon its own inspection(s). Powered by www.focalagent.com

#### Ground Floor Accommodation

#### **Entrance Hall**

**Living Room** 18' 2" x 14' 4" ( 5.54m x 4.37m )

**Kitchen** 9' 8" x 8' 9" ( 2.95m x 2.67m )

**Utility Area** 8' 8" x 6' 7" ( 2.64m x 2.01m )

#### **First Floor Accommodation**

Landing

**Bedroom One** 11' 1" x 10' 1" ( 3.38m x 3.07m )

**Bedroom Two** 12' 4" x 9' 9" ( 3.76m x 2.97m )

**Bedroom Three** 8' 9" x 7' 2" ( 2.67m x 2.18m )

**Shower Room** 

Separate W.C

External

Front Garden Rear Garden

**Agents Note** 