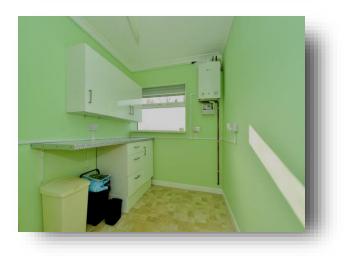

#### **Entrance Hall**

**Living Room** 18' 2" x 14' 4" ( 5.54m x 4.37m )

**Kitchen** 9' 8" x 8' 9" ( 2.95m x 2.67m )

**Utility Area** 8' 8" x 6' 7" ( 2.64m x 2.01m )