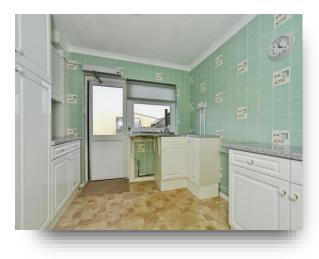

#### **Entrance Hall**

**Living Room** 18' 2" x 14' 4" ( 5.54m x 4.37m )

**Kitchen** 9' 8" x 8' 9" ( 2.95m x 2.67m )

**Utility Area** 8' 8" x 6' 7" ( 2.64m x 2.01m )