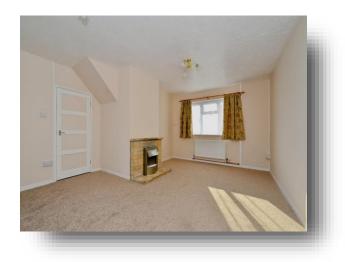

#### **Entrance Hall**

**Living Room** 18' 2" x 14' 4" ( 5.54m x 4.37m )

**Kitchen** 9' 8" x 8' 9" ( 2.95m x 2.67m )

**Utility Area** 8' 8" x 6' 7" ( 2.64m x 2.01m )

#### **First Floor Accommodation**

Landing

**Bedroom One** 11' 1" x 10' 1" ( 3.38m x 3.07m )

**Bedroom Two** 12' 4" x 9' 9" ( 3.76m x 2.97m )

**Bedroom Three** 8' 9" x 7' 2" ( 2.67m x 2.18m )

**Shower Room** 