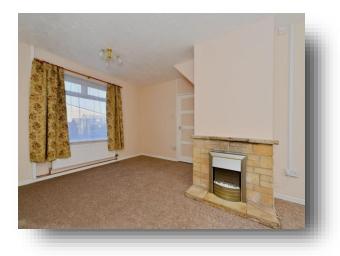

#### **Entrance Hall**

**Living Room** 18' 2" x 14' 4" ( 5.54m x 4.37m )

**Kitchen** 9' 8" x 8' 9" ( 2.95m x 2.67m )

**Utility Area** 8' 8" x 6' 7" ( 2.64m x 2.01m )

#### **First Floor Accommodation**

Landing

**Bedroom One** 11' 1" x 10' 1" ( 3.38m x 3.07m )

**Bedroom Two** 12' 4" x 9' 9" ( 3.76m x 2.97m )

**Bedroom Three** 8' 9" x 7' 2" ( 2.67m x 2.18m )

**Shower Room** 