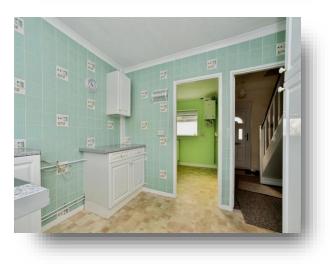

#### **Entrance Hall**

**Living Room** 18' 2" x 14' 4" ( 5.54m x 4.37m )

**Kitchen** 9' 8" x 8' 9" ( 2.95m x 2.67m )

**Utility Area** 8' 8" x 6' 7" ( 2.64m x 2.01m )