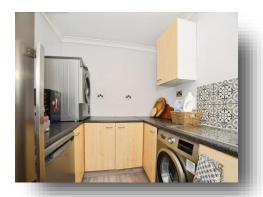

#### Kitchen

9' 10" x 9' 6" ( 3.00m x 2.90m )

## **Utility Room**

7' 3" x 10' 2" ( 2.21m x 3.10m )