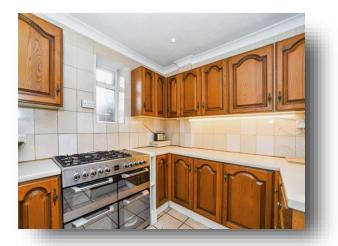

#### **Living Room** 19' 2" x 11' 8" ( 5.84m x 3.56m )

**Dining Room** 9' 4" x 13' 2" ( 2.84m x 4.01m )

**Kitchen** 8' 4" x 16' 6" ( 2.54m x 5.03m )

**Utility Room** 6' 8" x 16' 6" ( 2.03m x 5.03m )

Cloakroom