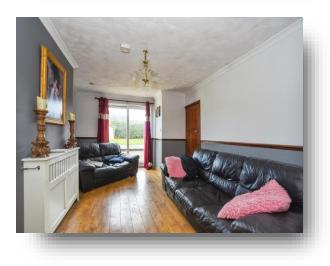

#### **Living Room** 19' 2" x 11' 8" ( 5.84m x 3.56m )

**Dining Room** 9' 4" x 13' 2" ( 2.84m x 4.01m )

**Kitchen** 8' 4" x 16' 6" ( 2.54m x 5.03m )

**Utility Room** 6' 8" x 16' 6" ( 2.03m x 5.03m )

Cloakroom