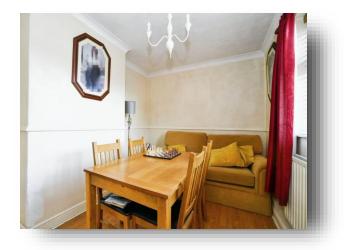

#### **Living Room** 19' 2" x 11' 8" ( 5.84m x 3.56m )

**Dining Room** 9' 4" x 13' 2" ( 2.84m x 4.01m )

**Kitchen** 8' 4" x 16' 6" ( 2.54m x 5.03m )

**Utility Room** 6' 8" x 16' 6" ( 2.03m x 5.03m )

Cloakroom