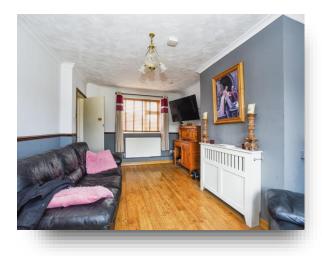

#### **Living Room** 19' 2" x 11' 8" ( 5.84m x 3.56m )

**Dining Room** 9' 4" x 13' 2" ( 2.84m x 4.01m )

**Kitchen** 8' 4" x 16' 6" ( 2.54m x 5.03m )

**Utility Room** 6' 8" x 16' 6" ( 2.03m x 5.03m )

Cloakroom