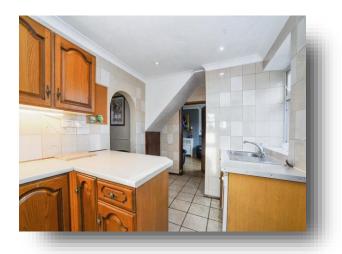

#### **Living Room** 19' 2" x 11' 8" ( 5.84m x 3.56m )

**Dining Room** 9' 4" x 13' 2" ( 2.84m x 4.01m )

**Kitchen** 8' 4" x 16' 6" ( 2.54m x 5.03m )

**Utility Room** 6' 8" x 16' 6" ( 2.03m x 5.03m )

Cloakroom