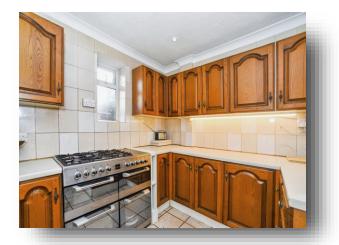

#### **Living Room** 19' 2" x 11' 8" ( 5.84m x 3.56m )

**Dining Room** 9' 4" x 13' 2" ( 2.84m x 4.01m )

**Kitchen** 8' 4" x 16' 6" ( 2.54m x 5.03m )

**Utility Room** 6' 8" x 16' 6" ( 2.03m x 5.03m )

Cloakroom