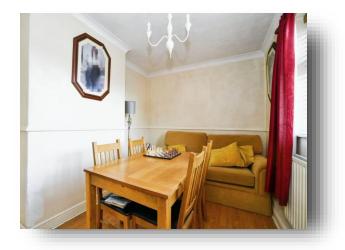

#### **Living Room** 19' 2" x 11' 8" ( 5.84m x 3.56m )

**Dining Room** 9' 4" x 13' 2" ( 2.84m x 4.01m )

**Kitchen** 8' 4" x 16' 6" ( 2.54m x 5.03m )

**Utility Room** 6' 8" x 16' 6" ( 2.03m x 5.03m )

Cloakroom