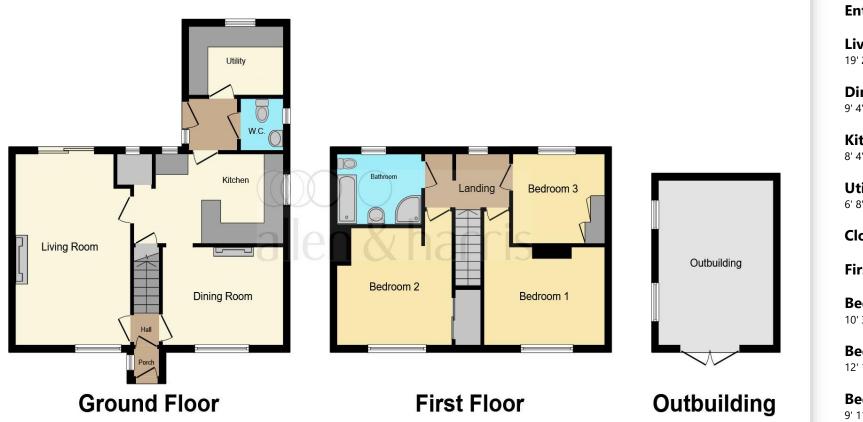

This floor plan is for illustrative purposes only. It is not drawn to scale. Any measurements, floor areas (including any total floor area), openings and orientation are approximate. No details are guaranteed, they cannot be relied upon for any purpose and they do not form part of any agreement. No liability is taken for any error, omission or misstatement. A party must rely upon its own inspection(s). Powered by www.focalagent.com

**Ground Floor** 

**Entrance Porch** 

**Entrance Hall** 

#### **Living Room** 19' 2" x 11' 8" ( 5.84m x 3.56m )

**Dining Room** 9' 4" x 13' 2" ( 2.84m x 4.01m )

**Kitchen** 8' 4" x 16' 6" ( 2.54m x 5.03m )

**Utility Room** 6' 8" x 16' 6" ( 2.03m x 5.03m )

Cloakroom

**First Floor** 

**Bedroom One** 10' 3" x 11' 9" ( 3.12m x 3.58m )

**Bedroom Two** 12' 1" x 111' 5" ( 3.68m x 33.96m )

**Bedroom Three** 9' 11" x 8' 8" ( 3.02m x 2.64m )

Bathroom

External Rear Garden

Outbuilding