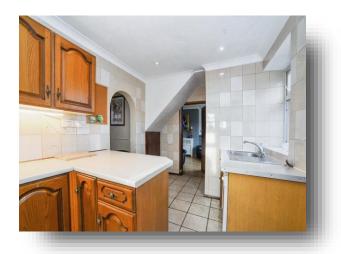

#### **Living Room** 19' 2" x 11' 8" ( 5.84m x 3.56m )

**Dining Room** 9' 4" x 13' 2" ( 2.84m x 4.01m )

**Kitchen** 8' 4" x 16' 6" ( 2.54m x 5.03m )

**Utility Room** 6' 8" x 16' 6" ( 2.03m x 5.03m )

Cloakroom