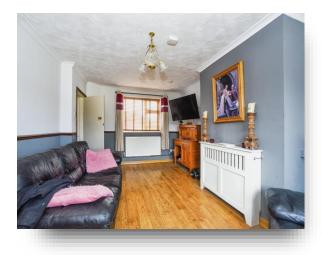

#### **Living Room** 19' 2" x 11' 8" ( 5.84m x 3.56m )

**Dining Room** 9' 4" x 13' 2" ( 2.84m x 4.01m )

**Kitchen** 8' 4" x 16' 6" ( 2.54m x 5.03m )

**Utility Room** 6' 8" x 16' 6" ( 2.03m x 5.03m )

Cloakroom