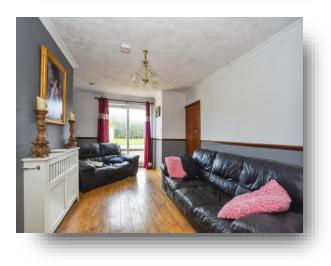

#### **Living Room** 19' 2" x 11' 8" ( 5.84m x 3.56m )

**Dining Room** 9' 4" x 13' 2" ( 2.84m x 4.01m )

**Kitchen** 8' 4" x 16' 6" ( 2.54m x 5.03m )

**Utility Room** 6' 8" x 16' 6" ( 2.03m x 5.03m )

Cloakroom