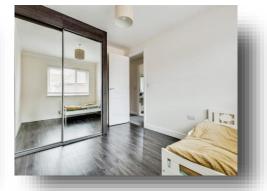

#### **Bedroom One**

12' 8" x 10' 9" ( 3.86m x 3.28m )

#### **Bedroom Two**

12' x 9' 11" ( 3.66m x 3.02m )

#### **Bedroom Three**

7' 7" x 9' 7" ( 2.31m x 2.92m )

#### **Bedroom Four**

7' 3" x 8' 9" ( 2.21m x 2.67m )