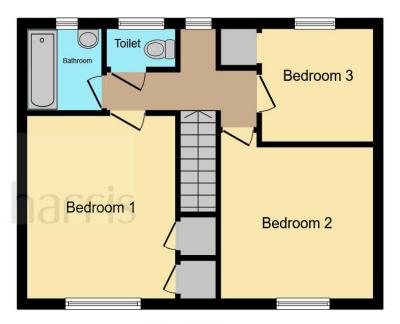

**Ground Floor** 

**First Floor** 

This floor plan is for illustrative purposes only. It is not drawn to scale. Any measurements, floor areas (including any total floor area), openings and orientation are approximate. No details are guaranteed, they cannot be relied upon for any purpose and they do not form part of any agreement. No liability is taken for any error, omission or misstatement. A party must rely upon its own inspection(s). Powered by www.focalagent.com

# **Ground Floor**

#### **First Floor**

#### **Bedroom One**

9' 10" x 12' 5" ( 3.00m x 3.78m )

### **Bedroom Two**

10' 2" x 11' 1" ( 3.10m x 3.38m )

#### **Bedroom Three**

7' 10" x 8' 2" ( 2.39m x 2.49m )

#### **Bathroom**

**External** 

**Front Garden** 

**Rear Garden** 

**Agents Note** 