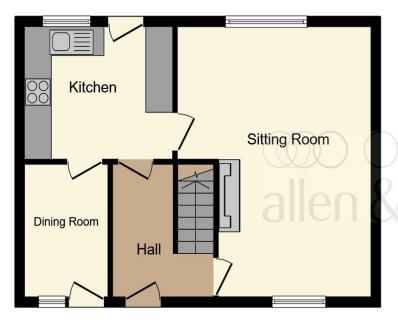

**Ground Floor** 

**First Floor** 

This floor plan is for illustrative purposes only. It is not drawn to scale. Any measurements, floor areas (including any total floor area), openings and orientation are approximate. No details are guaranteed, they cannot be relied upon for any purpose and they do not form part of any agreement. No liability is taken for any error, omission or misstatement. A party must rely upon its own inspection(s). Powered by www.focalagent.com

# **Ground Floor**

#### **Entrance Hall**

# **Sitting Room**

14' x 18' 4" ( 4.27m x 5.59m )

# **Dining Room**

8' 11" x 6' 10" ( 2.72m x 2.08m )

#### Kitchen

9' x 9' 10" ( 2.74m x 3.00m )