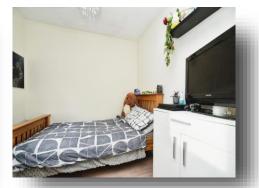

#### **Bedroom One**

9' 10" x 12' 5" ( 3.00m x 3.78m )

### **Bedroom Two**

10' 2" x 11' 1" ( 3.10m x 3.38m )

#### **Bedroom Three**

7' 10" x 8' 2" ( 2.39m x 2.49m )