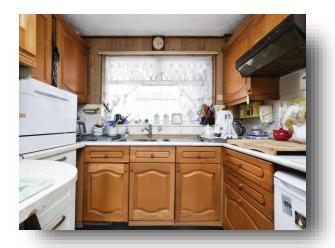

### Lounge

10' 5" x 17' 3" ( 3.17m x 5.26m )

**Kitchen** 8' 10" x 10' 8" ( 2.69m x 3.25m )

**Conservatory** 8' 5" x 18' 11" ( 2.57m x 5.77m )

**Bedroom One** 10' 8" x 13' 6" ( 3.25m x 4.11m )

**Bedroom Two** 8' 8" x 9' 9" ( 2.64m x 2.97m )