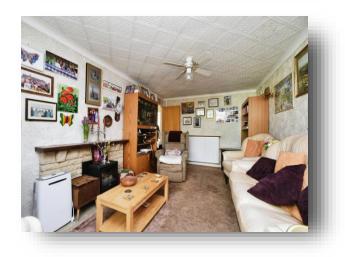

### Lounge

10' 5" x 17' 3" ( 3.17m x 5.26m )

**Kitchen** 8' 10" x 10' 8" ( 2.69m x 3.25m )

**Conservatory** 8' 5" x 18' 11" ( 2.57m x 5.77m )

**Bedroom One** 10' 8" x 13' 6" ( 3.25m x 4.11m )

**Bedroom Two** 8' 8" x 9' 9" ( 2.64m x 2.97m )