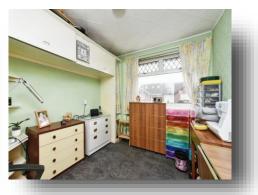

### Lounge

10' 5" x 17' 3" ( 3.17m x 5.26m )

**Kitchen** 8' 10" x 10' 8" ( 2.69m x 3.25m )

**Conservatory** 8' 5" x 18' 11" ( 2.57m x 5.77m )

**Bedroom One** 10' 8" x 13' 6" ( 3.25m x 4.11m )

**Bedroom Two** 8' 8" x 9' 9" ( 2.64m x 2.97m )