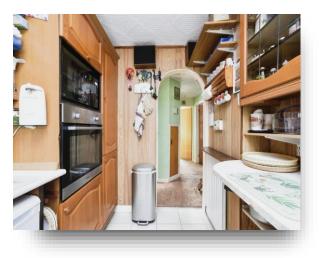

### Lounge

10' 5" x 17' 3" ( 3.17m x 5.26m )

**Kitchen** 8' 10" x 10' 8" ( 2.69m x 3.25m )

**Conservatory** 8' 5" x 18' 11" ( 2.57m x 5.77m )

**Bedroom One** 10' 8" x 13' 6" ( 3.25m x 4.11m )

**Bedroom Two** 8' 8" x 9' 9" ( 2.64m x 2.97m )