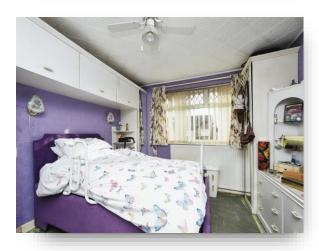

### Lounge

10' 5" x 17' 3" ( 3.17m x 5.26m )

**Kitchen** 8' 10" x 10' 8" ( 2.69m x 3.25m )

**Conservatory** 8' 5" x 18' 11" ( 2.57m x 5.77m )

**Bedroom One** 10' 8" x 13' 6" ( 3.25m x 4.11m )

**Bedroom Two** 8' 8" x 9' 9" ( 2.64m x 2.97m )