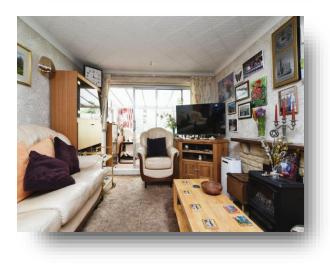

### Lounge

10' 5" x 17' 3" ( 3.17m x 5.26m )

**Kitchen** 8' 10" x 10' 8" ( 2.69m x 3.25m )

**Conservatory** 8' 5" x 18' 11" ( 2.57m x 5.77m )

**Bedroom One** 10' 8" x 13' 6" ( 3.25m x 4.11m )

**Bedroom Two** 8' 8" x 9' 9" ( 2.64m x 2.97m )