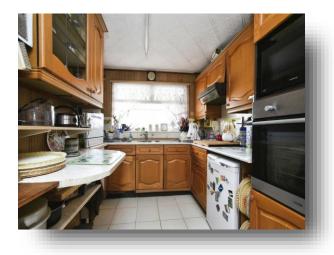

### Lounge

10' 5" x 17' 3" ( 3.17m x 5.26m )

**Kitchen** 8' 10" x 10' 8" ( 2.69m x 3.25m )

**Conservatory** 8' 5" x 18' 11" ( 2.57m x 5.77m )

**Bedroom One** 10' 8" x 13' 6" ( 3.25m x 4.11m )

**Bedroom Two** 8' 8" x 9' 9" ( 2.64m x 2.97m )