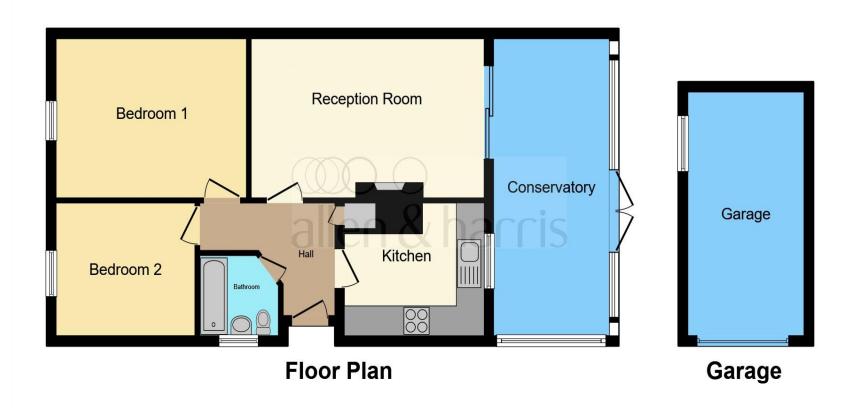

This floor plan is for illustrative purposes only. It is not drawn to scale. Any measurements, floor areas (including any total floor area), openings and orientation are approximate. No details are guaranteed, they cannot be relied upon for any purpose and they do not form part of any agreement. No liability is taken for any error, omission or misstatement. A party must rely upon its own inspection(s). Powered by www.focalagent.com

## **Ground Floor**

**Entrance Hall** 

### Lounge

10' 5" x 17' 3" ( 3.17m x 5.26m )

**Kitchen** 8' 10" x 10' 8" ( 2.69m x 3.25m )

**Conservatory** 8' 5" x 18' 11" ( 2.57m x 5.77m )

**Bedroom One** 10' 8" x 13' 6" ( 3.25m x 4.11m )

**Bedroom Two** 8' 8" x 9' 9" ( 2.64m x 2.97m )

Bathroom

External

**Rear Garden** 

**Garage** 8' 3" x 16' (2.51m x 4.88m)

Driveway