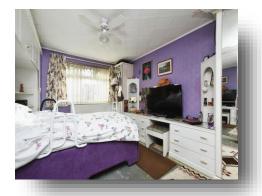

### Lounge

10' 5" x 17' 3" ( 3.17m x 5.26m )

**Kitchen** 8' 10" x 10' 8" ( 2.69m x 3.25m )

**Conservatory** 8' 5" x 18' 11" ( 2.57m x 5.77m )

**Bedroom One** 10' 8" x 13' 6" ( 3.25m x 4.11m )

**Bedroom Two** 8' 8" x 9' 9" ( 2.64m x 2.97m )