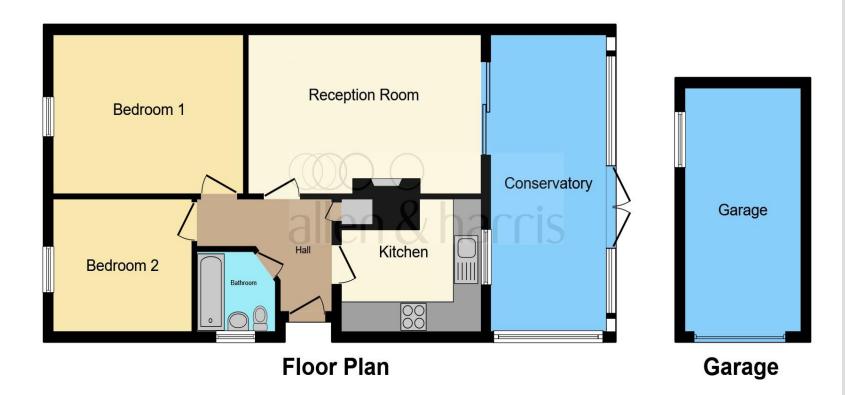

This floor plan is for illustrative purposes only. It is not drawn to scale. Any measurements, floor areas (including any total floor area), openings and orientation are approximate. No details are guaranteed, they cannot be relied upon for any purpose and they do not form part of any agreement. No liability is taken for any error, omission or misstatement. A party must rely upon its own inspection(s). Powered by www.focalagent.com

# **Ground Floor**

### **Entrance Hall**

### Lounge

10' 5" x 17' 3" ( 3.17m x 5.26m )

#### Kitchen

8' 10" x 10' 8" ( 2.69m x 3.25m )

# Conservatory

8' 5" x 18' 11" ( 2.57m x 5.77m )

#### **Bedroom One**

10' 8" x 13' 6" ( 3.25m x 4.11m )

#### **Bedroom Two**

8' 8" x 9' 9" ( 2.64m x 2.97m )

### **Bathroom**

**External** 

# Garage

8' 3" x 16' (2.51m x 4.88m)