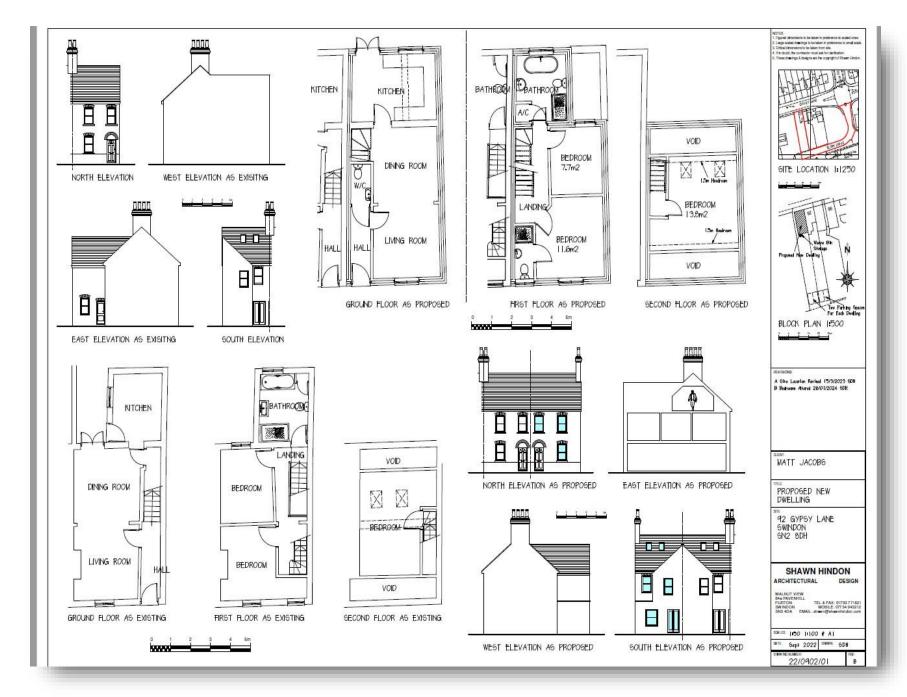

# **Gipsy Lane, Swindon**

Allen & Harris are delighted to offer to the market this lovely three bedroom end of terraced home in Stratton with granted planning permission for an additional dwelling.

This floor plan is for illustrative purposes only. It is not drawn to scale. Any measurements, floor areas (including any total floor area), openings and orientation are approximate. No details are guaranteed, they cannot be relied upon for any purpose and they do not form part of any agreement. No liability is taken for any error, omission or misstatement. A party must rely upon its own inspection(s). Powered by www.focalagent.com

#### **Ground Floor**

#### **Entrance Hall**

# **Living/Dining Room**

22' 2" x 11' 3" ( 6.76m x 3.43m )

#### Kitchen

9' 11" x 7' 11" ( 3.02m x 2.41m )

## **External W.C**

### **First Floor**

#### **Bedroom Two**

8' 11" x 10' 11" ( 2.72m x 3.33m )

#### **Bedroom Three**

10' 9" x 8' 7" ( 3.28m x 2.62m )

## **Bathroom**

9' 8" x 7' 9" ( 2.95m x 2.36m )

### **Second Floor**

#### **Bedroom One**

12' 7" x 15' ( 3.84m x 4.57m )

#### **External**

**Rear Garden** 

## **Planning Permission**