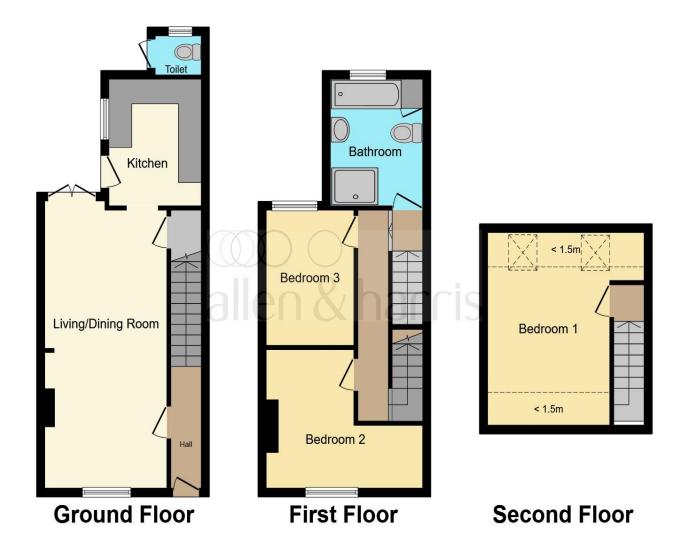

# **Gipsy Lane, Swindon**

Allen & Harris are delighted to offer to the market this lovely three bedroom end of terraced home in Stratton with granted planning permission for an additional dwelling.

This floor plan is for illustrative purposes only. It is not drawn to scale. Any measurements, floor areas (including any total floor area), openings and orientation are approximate. No details are guaranteed, they cannot be relied upon for any purpose and they do not form part of any agreement. No liability is taken for any error, omission or misstatement. A party must rely upon its own inspection(s). Powered by www.focalagent.com

#### **Ground Floor**

#### **Entrance Hall**

# **Living/Dining Room**

22' 2" x 11' 3" ( 6.76m x 3.43m )

#### Kitchen

9' 11" x 7' 11" ( 3.02m x 2.41m )

## **External W.C**

### **First Floor**

#### **Bedroom Two**

8' 11" x 10' 11" ( 2.72m x 3.33m )

#### **Bedroom Three**

10' 9" x 8' 7" ( 3.28m x 2.62m )

## **Bathroom**

9' 8" x 7' 9" ( 2.95m x 2.36m )

### **Second Floor**

#### **Bedroom One**

12' 7" x 15' ( 3.84m x 4.57m )