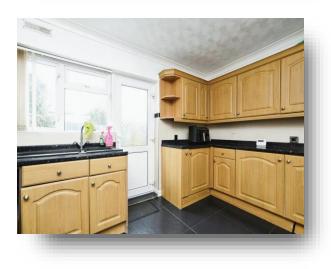

### **Living Room** 19' 3" x 10' 11" ( 5.87m x 3.33m )

**Dining Room** 9' 5" x 6' 10" ( 2.87m x 2.08m )

**Kitchen** 12' 8" x 9' 5" ( 3.86m x 2.87m )