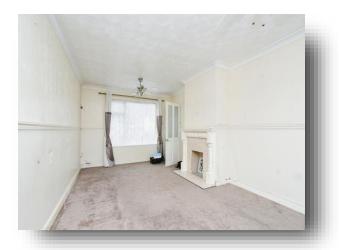

### **Living Room** 19' 3" x 10' 11" ( 5.87m x 3.33m )

**Dining Room** 9' 5" x 6' 10" ( 2.87m x 2.08m )

**Kitchen** 12' 8" x 9' 5" ( 3.86m x 2.87m )