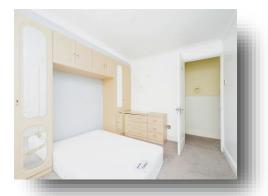

### **First Floor**

**Bedroom One** 12' 11" x 9' 10" ( 3.94m x 3.00m )

**Bedroom Two** 10' 7" x 9' 6" ( 3.23m x 2.90m )

**Bedroom Three** 8' 6" x 8' 2" ( 2.59m x 2.49m )

Shower Room

**W.C**.

External

**Front Garden** 