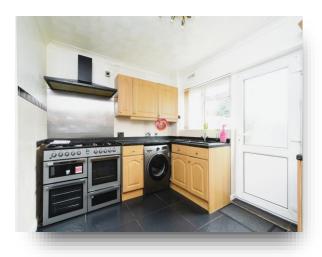

### **Living Room** 19' 3" x 10' 11" ( 5.87m x 3.33m )

**Dining Room** 9' 5" x 6' 10" ( 2.87m x 2.08m )

**Kitchen** 12' 8" x 9' 5" ( 3.86m x 2.87m )