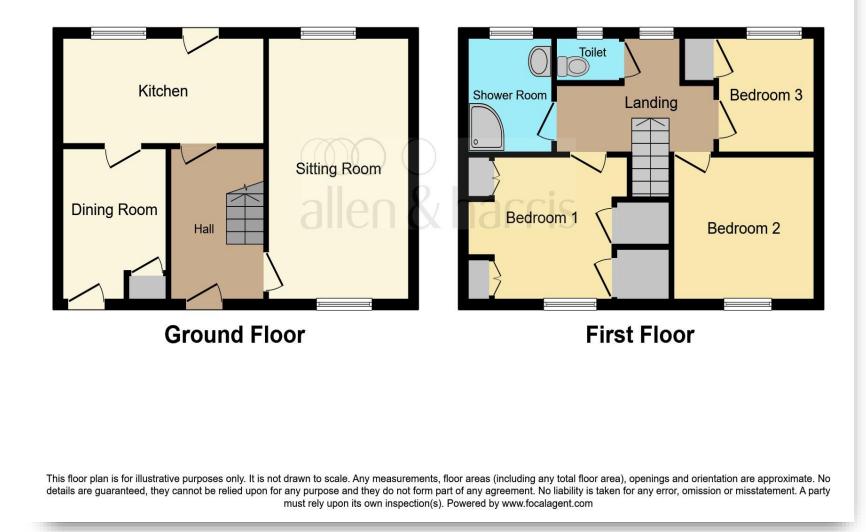

### **Ground Floor**

**Entrance Hall** 

### **Living Room** 19' 3" x 10' 11" ( 5.87m x 3.33m )

**Dining Room** 9' 5" x 6' 10" ( 2.87m x 2.08m )

**Kitchen** 12' 8" x 9' 5" ( 3.86m x 2.87m )

### **First Floor**

**Bedroom One** 12' 11" x 9' 10" ( 3.94m x 3.00m )

**Bedroom Two** 10' 7" x 9' 6" ( 3.23m x 2.90m )

**Bedroom Three** 8' 6" x 8' 2" ( 2.59m x 2.49m )

Shower Room

**W.C**.

External

**Front Garden** 

**Rear Garden** 

**Agents Note** 