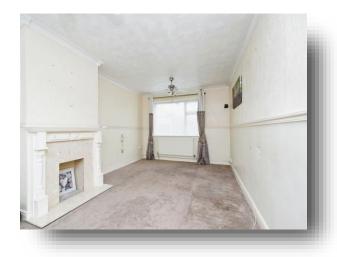

### **Ground Floor**

**Entrance Hall** 

### **Living Room** 19' 3" x 10' 11" ( 5.87m x 3.33m )

**Dining Room** 9' 5" x 6' 10" ( 2.87m x 2.08m )

**Kitchen** 12' 8" x 9' 5" ( 3.86m x 2.87m )