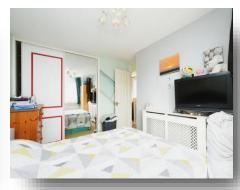

#### **Bedroom One**

11' 11" x 8' 6" ( 3.63m x 2.59m )

#### **Bedroom Two**

8' 6" x 7' 9" ( 2.59m x 2.36m )

#### **Bedroom Three**

8' 8" x 7' 5" ( 2.64m x 2.26m )