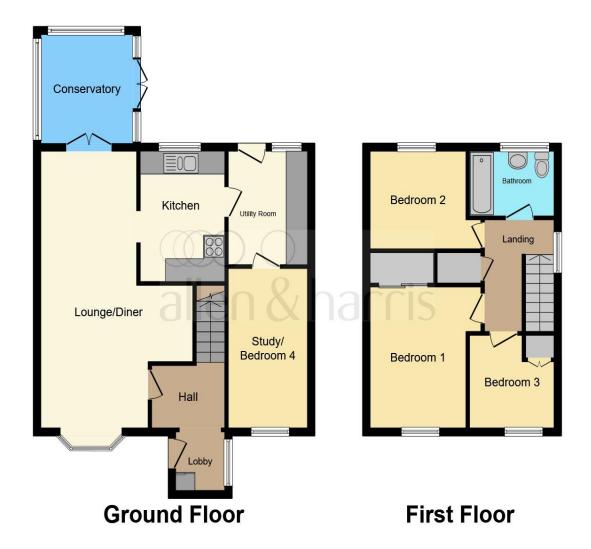

This floor plan is for illustrative purposes only. It is not drawn to scale. Any measurements, floor areas (including any total floor area), openings and orientation are approximate. No details are guaranteed, they cannot be relied upon for any purpose and they do not form part of any agreement. No liability is taken for any error, omission or misstatement. A party must rely upon its own inspection(s). Powered by www.focalagent.com

#### **Ground Floor**

#### **Entrance Hall**

## Lounge/Diner

25' 2" x 13' 4" ( 7.67m x 4.06m )

#### Kitchen

11' 8" x 7' 11" ( 3.56m x 2.41m )

## **Utility Room**

9' 1" x 7' 2" ( 2.77m x 2.18m )

### Conservatory

10' 4" x 9' 5" ( 3.15m x 2.87m )

## **Bedroom Four/Study**

12' 10" x 7' 3" ( 3.91m x 2.21m )

#### **First Floor**

#### **Bedroom One**

11' 11" x 8' 6" ( 3.63m x 2.59m )

#### **Bedroom Two**

8' 6" x 7' 9" ( 2.59m x 2.36m )

#### **Bedroom Three**

8' 8" x 7' 5" ( 2.64m x 2.26m )

#### **Bathroom**