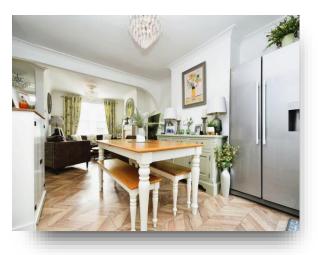

#### Living Room/Dining Room 23' 3" x 11' 4" ( 7.09m x 3.45m )

**Kitchen** 9' x 8' 4" ( 2.74m x 2.54m )