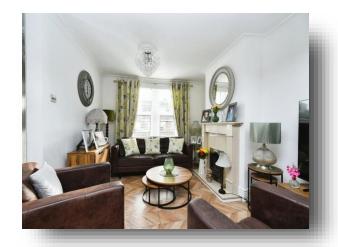

#### Living Room/Dining Room 23' 3" x 11' 4" ( 7.09m x 3.45m )

**Kitchen** 9' x 8' 4" ( 2.74m x 2.54m )