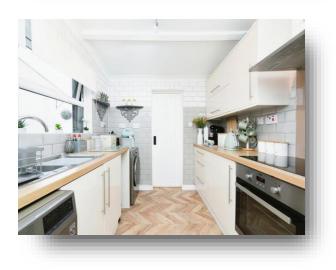

#### Living Room/Dining Room 23' 3" x 11' 4" ( 7.09m x 3.45m )

**Kitchen** 9' x 8' 4" ( 2.74m x 2.54m )