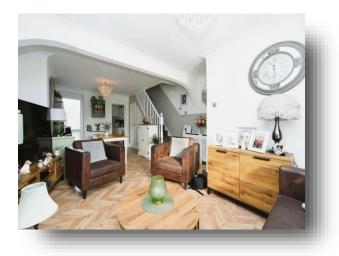

#### Living Room/Dining Room 23' 3" x 11' 4" ( 7.09m x 3.45m )

**Kitchen** 9' x 8' 4" ( 2.74m x 2.54m )