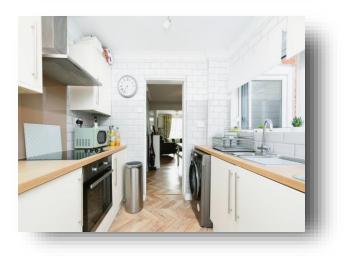

#### Living Room/Dining Room 23' 3" x 11' 4" ( 7.09m x 3.45m )

**Kitchen** 9' x 8' 4" ( 2.74m x 2.54m )