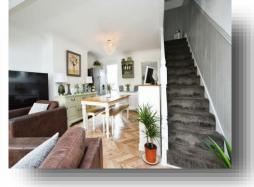

#### Living Room/Dining Room 23' 3" x 11' 4" ( 7.09m x 3.45m )

**Kitchen** 9' x 8' 4" ( 2.74m x 2.54m )