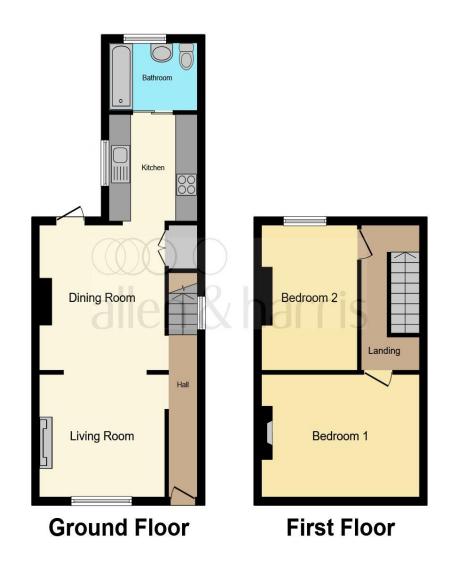

This floor plan is for illustrative purposes only. It is not drawn to scale. Any measurements, floor areas (including any total floor area), openings and orientation are approximate. No details are guaranteed, they cannot be relied upon for any purpose and they do not form part of any agreement. No liability is taken for any error, omission or misstatement. A party must rely upon its own inspection(s). Powered by www.focalagent.com

#### **Ground Floor**

**Entrance Hall** 

#### Living Room/Dining Room 23' 3" x 11' 4" ( 7.09m x 3.45m )

**Kitchen** 9' x 8' 4" ( 2.74m x 2.54m )

#### Bathroom

### **First Floor**

**Bedroom One** 14' 1" x 10' 6" ( 4.29m x 3.20m )

**Bedroom Two** 12' 7" x 8' 11" ( 3.84m x 2.72m )

#### External

**Rear Garden** 

**Brick Shed** 