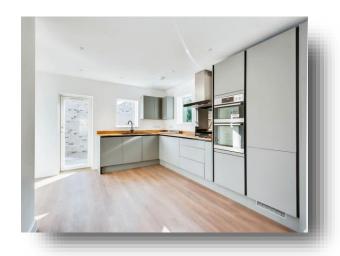

#### **Kitchen/Dining Room**

16' 4" x 16' 7" ( 4.98m x 5.05m )

#### **Utility Room**

8' 4" x 5' 1" ( 2.54m x 1.55m )