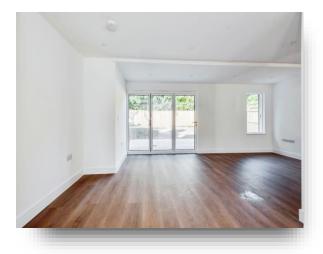

#### **Living Room**

11' 8" x 20' 11" ( 3.56m x 6.38m )

#### **Bedroom One**

21' 5" x 9' 8" ( 6.53m x 2.95m )