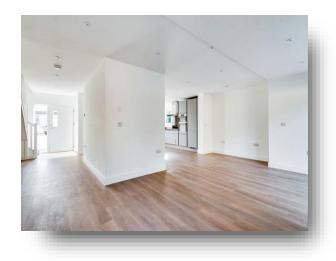

#### **Kitchen/Dining Room**

16' 4" x 16' 7" ( 4.98m x 5.05m )

#### **Living Room**

11' 8" x 20' 11" ( 3.56m x 6.38m )