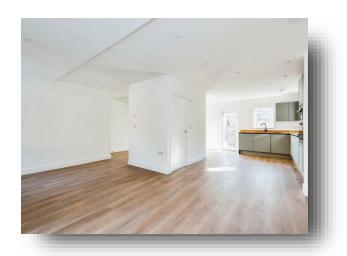

#### **Kitchen/Dining Room**

16' 4" x 16' 7" ( 4.98m x 5.05m )

#### **Living Room**

11' 8" x 20' 11" ( 3.56m x 6.38m )