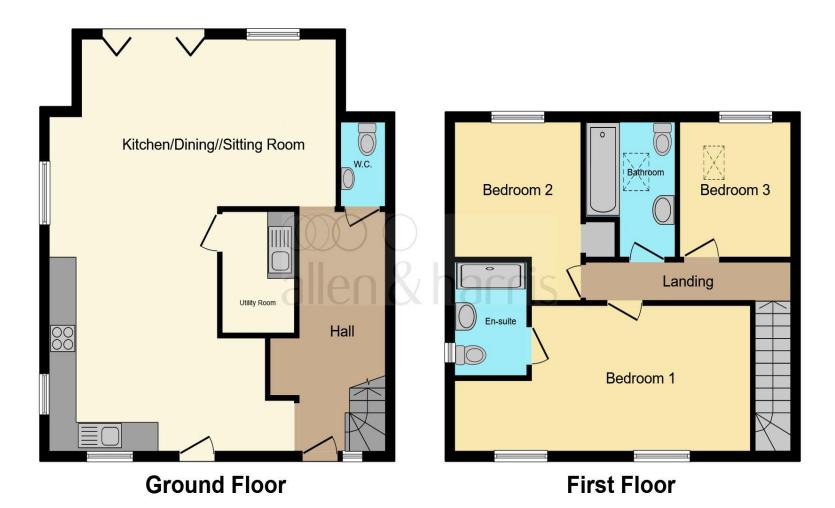

## **Ground Floor Accommodation**

#### **Kitchen/Dining Room**

16' 4" x 16' 7" ( 4.98m x 5.05m )

#### **Living Room**

11' 8" x 20' 11" ( 3.56m x 6.38m )

#### **Utility Room**

8' 4" x 5' 1" ( 2.54m x 1.55m )

#### Cloakroom

#### **First Floor Accommodation**

#### Landing

#### **Bedroom One**

21' 5" x 9' 8" ( 6.53m x 2.95m )

#### **En-Suite**

#### **Bedroom Two**

12' 8" x 12' 1" ( 3.86m x 3.68m )

#### **Bedroom Three**

9' 6" x 8' 4" ( 2.90m x 2.54m )

#### **Bathroom**