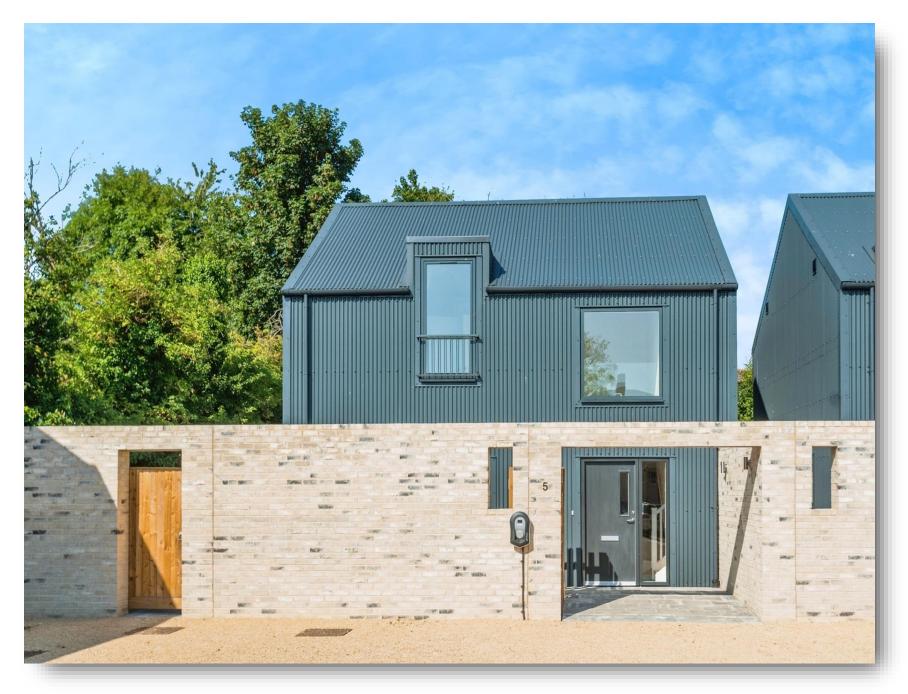

### The Limes, Green Road, Stratton St Margaret, Swindon

Welcome to The Limes, a bespoke and small development of five modernist style homes, each a perfect example of contemporary and modern living, located in Upper Stratton. These three and four bedroom homes are artfully designed with open plan layouts, perfect for today's lifestyles. Call us now!

# The Limes, Green Road, Stratton St Margaret, Swindon

- Move In Ready New Build with 10 Year LABC Warranty
- Contemporary, Open Plan Three Bedroom Detached House
- Master En-Suite, Cloakroom and Family Bathroom
- Underfloor Heating on the Ground Floor, Air Source Heat Pump and EV Charging Point
- Parking for Two Vehicles