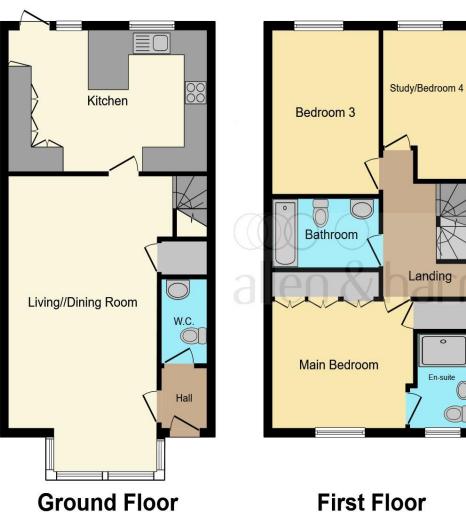

**First Floor** 

Landing

**Second Floor** 

This floor plan is for illustrative purposes only. It is not drawn to scale. Any measurements, floor areas (including any total floor area), openings and orientation are approximate. No details are guaranteed, they cannot be relied upon for any purpose and they do not form part of any agreement. No liability is taken for any error, omission or misstatement. A party must rely upon its own inspection(s). Powered by www.focalagent.com

## **Ground Floor Accommodation**

#### **Entrance Hall**

#### Cloakroom

## Lounge/Diner

23' 6" max x 13' 11" max ( 7.16m max x 4.24m max )

#### Kitchen

16' 9" x 11' 4" ( 5.11m x 3.45m )

#### **First Floor Accommodation**

### Landing

#### **Bedroom One**

13' 2" max x 10' 6" ( 4.01m max x 3.20m )

#### **Master En-Suite**

### **Bedroom Three**

12' 10" x 9' (3.91m x 2.74m)

#### **Bedroom Four**

11' 5" max x 7' 2" ( 3.48m max x 2.18m )

#### **Bathroom**

## Landing

#### **Bedroom Two**

16' 8" max x 12' max ( 5.08m max x 3.66m max )

#### **Shower Room**