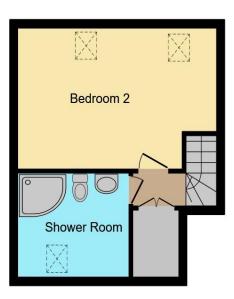

## Landing

#### **Bedroom Two**

16' 8" max x 12' max ( 5.08m max x 3.66m max )

#### **Shower Room**