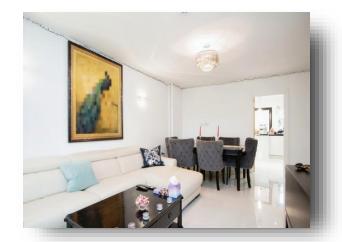

## Lounge/Diner

23' 6" max x 13' 11" max ( 7.16m max x 4.24m max )

#### Kitchen

16' 9" x 11' 4" ( 5.11m x 3.45m )