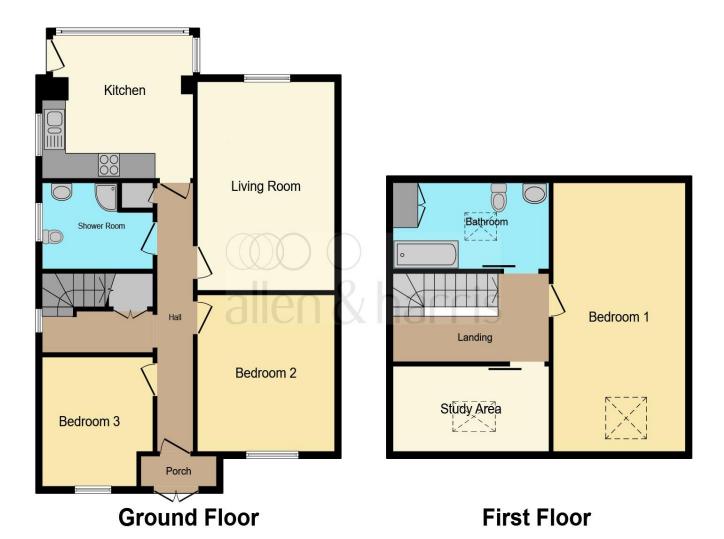

This floor plan is for illustrative purposes only. It is not drawn to scale. Any measurements, floor areas (including any total floor area), openings and orientation are approximate. No details are guaranteed, they cannot be relied upon for any purpose and they do not form part of any agreement. No liability is taken for any error, omission or misstatement. A party must rely upon its own inspection(s). Powered by www.focalagent.com

#### **Entrance Porch**

#### **Entrance Hall**

### **Living Room**

16' 1" x 11' 9" ( 4.90m x 3.58m )

#### Kitchen

12' 8" x 7' 7" ( 3.86m x 2.31m )

#### **Bedroom Two**

11' 10" x 11' 10" ( 3.61m x 3.61m )

#### **Bedroom Three**

10' x 9' 3" ( 3.05m x 2.82m )

#### **Shower Room**

First Floor

#### **Bedroom One**

11' 10" x 17' 9" ( 3.61m x 5.41m )

### **Bedroom Four/Study**

13' x 6' 8" ( 3.96m x 2.03m )

#### **Bathroom**

**External** 