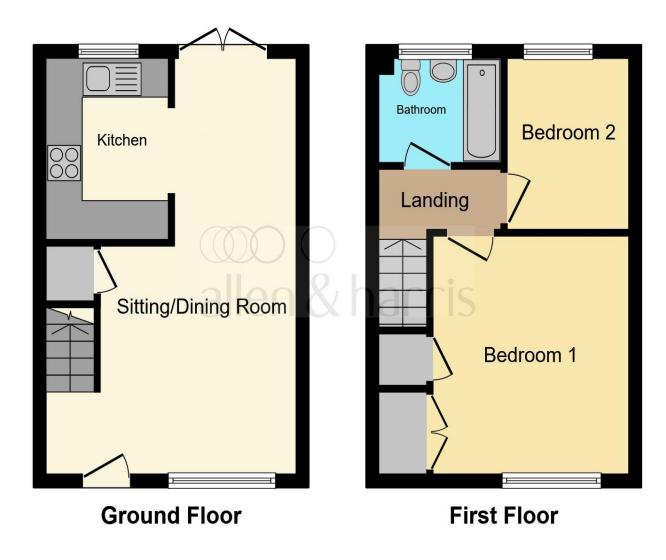

This floor plan is for illustrative purposes only. It is not drawn to scale. Any measurements, floor areas (including any total floor area), openings and orientation are approximate. No details are guaranteed, they cannot be relied upon for any purpose and they do not form part of any agreement. No liability is taken for any error, omission or misstatement. A party must rely upon its own inspection(s). Powered by www.focalagent.com

Ground Floor Accommodation

Living/Dining Room 22' 5" x 10' 10" ( 6.83m x 3.30m )

**Kitchen** 9' 7" x 6' 7" ( 2.92m x 2.01m )

**First Floor Accommodation** 

Landing

**Bedroom One** 12' 2" x 10' 11" ( 3.71m x 3.33m )

**Bedroom Two** 9' x 7' 2" ( 2.74m x 2.18m )

Bathroom

External

**Driveway Parking** 

**Front Garden** 

**Rear Garden** 