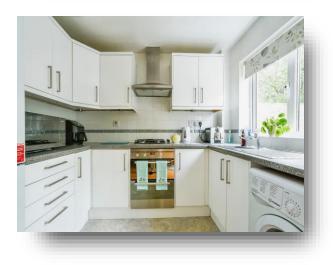

Ground Floor Accommodation

Living/Dining Room 22' 5" x 10' 10" ( 6.83m x 3.30m )

**Kitchen** 9' 7" x 6' 7" ( 2.92m x 2.01m )

**First Floor Accommodation** 

Landing

**Bedroom One** 12' 2" x 10' 11" ( 3.71m x 3.33m )