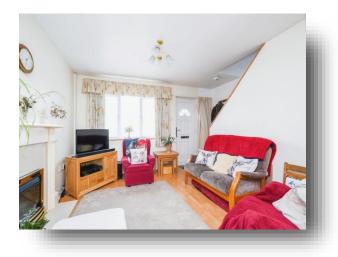

Ground Floor Accommodation

Living/Dining Room 22' 5" x 10' 10" ( 6.83m x 3.30m )

**Kitchen** 9' 7" x 6' 7" ( 2.92m x 2.01m )

**First Floor Accommodation** 

Landing

**Bedroom One** 12' 2" x 10' 11" ( 3.71m x 3.33m )