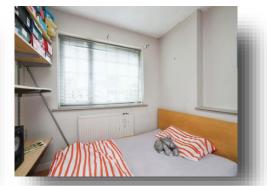

#### **Bedroom One**

11' 10" x 11' 9" ( 3.61m x 3.58m )

#### **Bedroom Two**

10' 6" x 9' 3" ( 3.20m x 2.82m )

#### **Bedroom Three**

9' 3" x 6' 5" ( 2.82m x 1.96m )