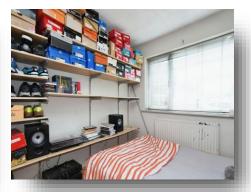

#### **Bedroom One**

11' 10" x 11' 9" ( 3.61m x 3.58m )

#### **Bedroom Two**

10' 6" x 9' 3" ( 3.20m x 2.82m )

#### **Bedroom Three**

9' 3" x 6' 5" ( 2.82m x 1.96m )