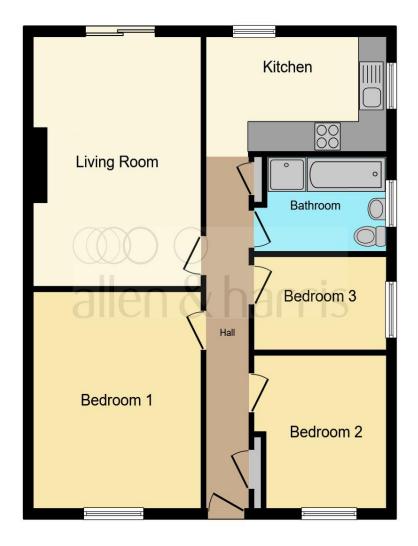

This floor plan is for illustrative purposes only. It is not drawn to scale. Any measurements, floor areas (including any total floor area), openings and orientation are approximate. No details are guaranteed, they cannot be relied upon for any purpose and they do not form part of any agreement. No liability is taken for any error, omission or misstatement. A party must rely upon its own inspection(s). Powered by www.focalagent.com

#### **Accommodation**

### **Entrance Hall**

### Lounge

16' 2" x 11' 10" ( 4.93m x 3.61m )

#### Kitchen

7' 6" x 12' 8" ( 2.29m x 3.86m )

#### **Bedroom One**

11' 10" x 11' 9" ( 3.61m x 3.58m )

#### **Bedroom Two**

10' 6" x 9' 3" ( 3.20m x 2.82m )

#### **Bedroom Three**

9' 3" x 6' 5" ( 2.82m x 1.96m )

#### **Bathroom**

**External** 

**Driveway Parking** 

**Front Garden** 

**Rear Garden** 