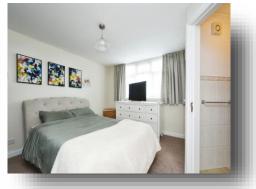

**First Floor** 

**Bedroom One** 13' 9" x 11' 4" ( 4.19m x 3.45m )

**En-Suite** 

**Bedroom Two** 10' 10" x 10' 5" ( 3.30m x 3.17m )

**Bedroom Three** 10' 11" x 8' 9" ( 3.33m x 2.67m )

**Bedroom Four** 12' 2" x 8' 3" ( 3.71m x 2.51m )