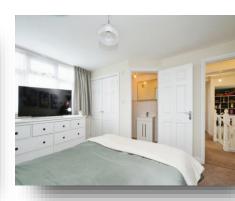

**First Floor** 

**Bedroom One** 13' 9" x 11' 4" ( 4.19m x 3.45m )

**En-Suite** 

**Bedroom Two** 10' 10" x 10' 5" ( 3.30m x 3.17m )

**Bedroom Three** 10' 11" x 8' 9" ( 3.33m x 2.67m )

**Bedroom Four** 12' 2" x 8' 3" ( 3.71m x 2.51m )