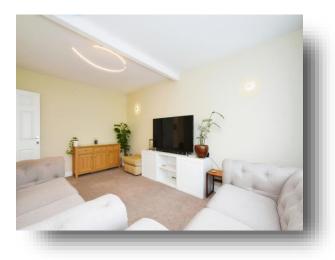

#### Cloakroom

**Living Room** 16' 1" x 10' 9" ( 4.90m x 3.28m )

**Dining Room** 10' 4" x 7' 10" ( 3.15m x 2.39m )

**Kitchen** 10' 3" x 8' 11" ( 3.12m x 2.72m )

**Conservatory** 8' 6" x 14' 6" ( 2.59m x 4.42m )