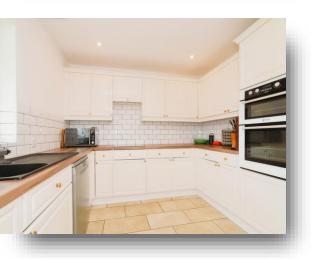

#### Cloakroom

**Living Room** 16' 1" x 10' 9" ( 4.90m x 3.28m )

**Dining Room** 10' 4" x 7' 10" ( 3.15m x 2.39m )

**Kitchen** 10' 3" x 8' 11" ( 3.12m x 2.72m )

**Conservatory** 8' 6" x 14' 6" ( 2.59m x 4.42m )