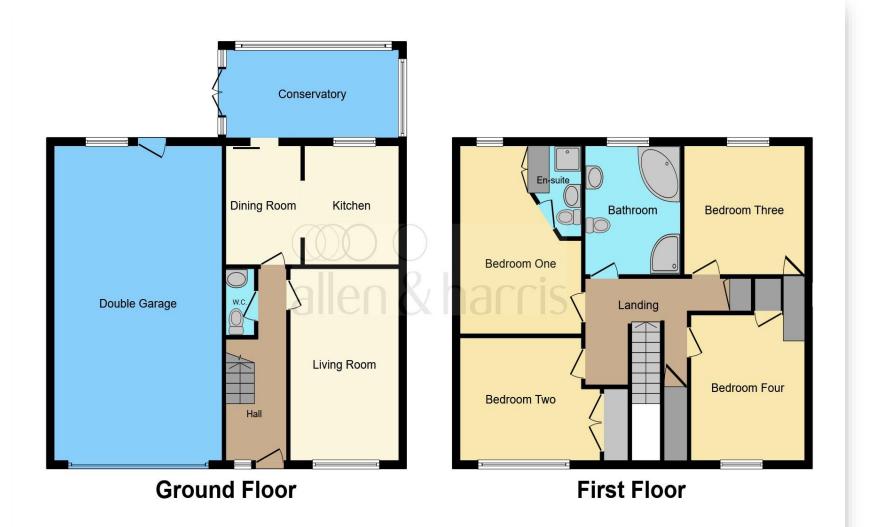

This floor plan is for illustrative purposes only. It is not drawn to scale. Any measurements, floor areas (including any total floor area), openings and orientation are approximate. No details are guaranteed, they cannot be relied upon for any purpose and they do not form part of any agreement. No liability is taken for any error, omission or misstatement. A party must rely upon its own inspection(s). Powered by www.focalagent.com

#### **Ground Floor**

**Entrance Hall** 

#### Cloakroom

**Living Room** 16' 1" x 10' 9" ( 4.90m x 3.28m )

**Dining Room** 10' 4" x 7' 10" ( 3.15m x 2.39m )

**Kitchen** 10' 3" x 8' 11" ( 3.12m x 2.72m )

**Conservatory** 8' 6" x 14' 6" ( 2.59m x 4.42m )

**First Floor** 

**Bedroom One** 13' 9" x 11' 4" ( 4.19m x 3.45m )

**En-Suite** 

**Bedroom Two** 10' 10" x 10' 5" ( 3.30m x 3.17m )

**Bedroom Three** 10' 11" x 8' 9" ( 3.33m x 2.67m )

**Bedroom Four** 12' 2" x 8' 3" ( 3.71m x 2.51m )