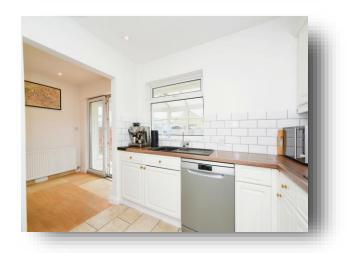

#### Cloakroom

**Living Room** 16' 1" x 10' 9" ( 4.90m x 3.28m )

**Dining Room** 10' 4" x 7' 10" ( 3.15m x 2.39m )

**Kitchen** 10' 3" x 8' 11" ( 3.12m x 2.72m )

**Conservatory** 8' 6" x 14' 6" ( 2.59m x 4.42m )