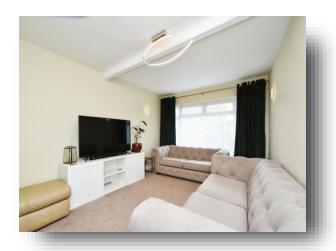

#### Cloakroom

**Living Room** 16' 1" x 10' 9" ( 4.90m x 3.28m )

**Dining Room** 10' 4" x 7' 10" ( 3.15m x 2.39m )

**Kitchen** 10' 3" x 8' 11" ( 3.12m x 2.72m )

**Conservatory** 8' 6" x 14' 6" ( 2.59m x 4.42m )