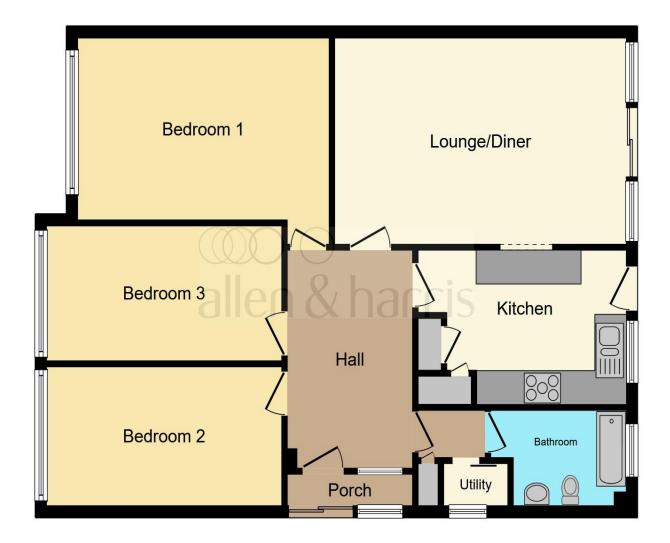

This floor plan is for illustrative purposes only. It is not drawn to scale. Any measurements, floor areas (including any total floor area), openings and orientation are approximate. No details are guaranteed, they cannot be relied upon for any purpose and they do not form part of any agreement. No liability is taken for any error, omission or misstatement. A party must rely upon its own inspection(s). Powered by www.focalagent.com

## **Ground Floor**

#### **Entrance Porch**

## **Entrance Hall**

## Lounge/Diner

18' 7" x 12' 1" ( 5.66m x 3.68m )

#### Kitchen

12' 9" x 8' 11" ( 3.89m x 2.72m )

## **Utility Room**

5' 1" x 2' 9" ( 1.55m x 0.84m )

#### **Bedroom One**

15' 4" x 10' 4" ( 4.67m x 3.15m )

## **Bedroom Two**

14' 8" x 8' 4" ( 4.47m x 2.54m )

#### **Bedroom Three**

14' 8" x 8' 4" ( 4.47m x 2.54m )

#### **Bathroom**

**External** 

**Front Garden** 

Rear Garden