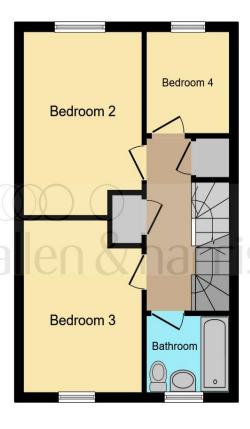

**Ground Floor** 

**First Floor** 

**Second Floor** 

This floor plan is for illustrative purposes only. It is not drawn to scale. Any measurements, floor areas (including any total floor area), openings and orientation are approximate. No details are guaranteed, they cannot be relied upon for any purpose and they do not form part of any agreement. No liability is taken for any error, omission or misstatement. A party must rely upon its own inspection(s). Powered by www.focalagent.com

#### **Bedroom Two**

13' 6" x 9' 1" ( 4.11m x 2.77m )

#### **Bedroom Three**

12' 9" x 9' 2" ( 3.89m x 2.79m )

#### **Bedroom Four**

6' 9" x 7' 9" ( 2.06m x 2.36m )

### **Bathroom**