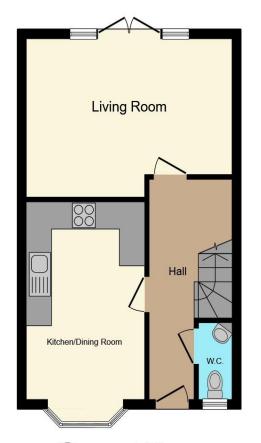

**Ground Floor** 

**First Floor** 

**Second Floor** 

This floor plan is for illustrative purposes only. It is not drawn to scale. Any measurements, floor areas (including any total floor area), openings and orientation are approximate. No details are guaranteed, they cannot be relied upon for any purpose and they do not form part of any agreement. No liability is taken for any error, omission or misstatement. A party must rely upon its own inspection(s). Powered by www.focalagent.com

### **Ground Floor**

#### **Entrance Hall**

## **Living Room**

12' 2" x 16' 2" ( 3.71m x 4.93m )

### Kitchen/Diner

20' 3" x 9' 3" ( 6.17m x 2.82m )

#### Cloakroom