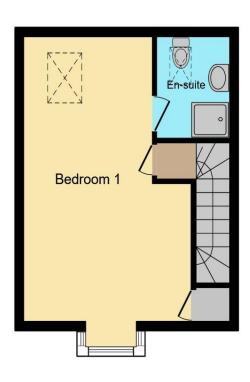

**Ground Floor** 

**First Floor** 

**Second Floor** 

This floor plan is for illustrative purposes only. It is not drawn to scale. Any measurements, floor areas (including any total floor area), openings and orientation are approximate. No details are guaranteed, they cannot be relied upon for any purpose and they do not form part of any agreement. No liability is taken for any error, omission or misstatement. A party must rely upon its own inspection(s). Powered by www.focalagent.com

#### **Bedroom One**

12' 5" x 22' 6" ( 3.78m x 6.86m )

#### **En-Suite**