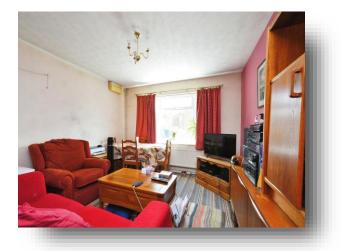

#### **Ground Floor**

**Lounge** 11' 5" x 16' 2" ( 3.48m x 4.93m )

**Kitchen** 11' 5" x 7' 8" ( 3.48m x 2.34m )

**First Floor** 

**Bedroom One** 10' x 11' 6" ( 3.05m x 3.51m )

**Bedroom Two** 7' 2" x 11' 6" ( 2.18m x 3.51m )