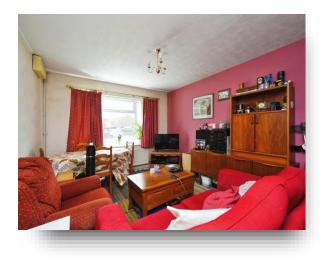

#### **Ground Floor**

**Lounge** 11' 5" x 16' 2" ( 3.48m x 4.93m )

**Kitchen** 11' 5" x 7' 8" ( 3.48m x 2.34m )

**First Floor** 

**Bedroom One** 10' x 11' 6" ( 3.05m x 3.51m )

**Bedroom Two** 7' 2" x 11' 6" ( 2.18m x 3.51m )