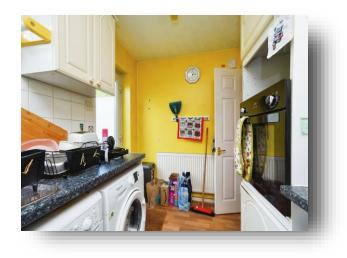

#### **Ground Floor**

**Lounge** 11' 5" x 16' 2" ( 3.48m x 4.93m )

**Kitchen** 11' 5" x 7' 8" ( 3.48m x 2.34m )

**First Floor** 

**Bedroom One** 10' x 11' 6" ( 3.05m x 3.51m )

**Bedroom Two** 7' 2" x 11' 6" ( 2.18m x 3.51m )