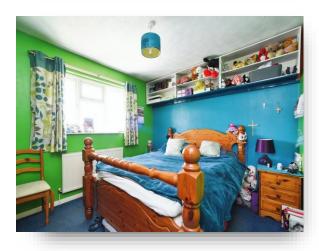

#### **Ground Floor**

**Lounge** 11' 5" x 16' 2" ( 3.48m x 4.93m )

**Kitchen** 11' 5" x 7' 8" ( 3.48m x 2.34m )

**First Floor** 

**Bedroom One** 10' x 11' 6" ( 3.05m x 3.51m )

**Bedroom Two** 7' 2" x 11' 6" ( 2.18m x 3.51m )