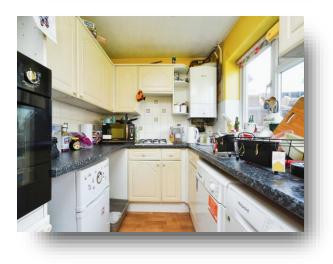

#### **Ground Floor**

**Lounge** 11' 5" x 16' 2" ( 3.48m x 4.93m )

**Kitchen** 11' 5" x 7' 8" ( 3.48m x 2.34m )

**First Floor** 

**Bedroom One** 10' x 11' 6" ( 3.05m x 3.51m )

**Bedroom Two** 7' 2" x 11' 6" ( 2.18m x 3.51m )