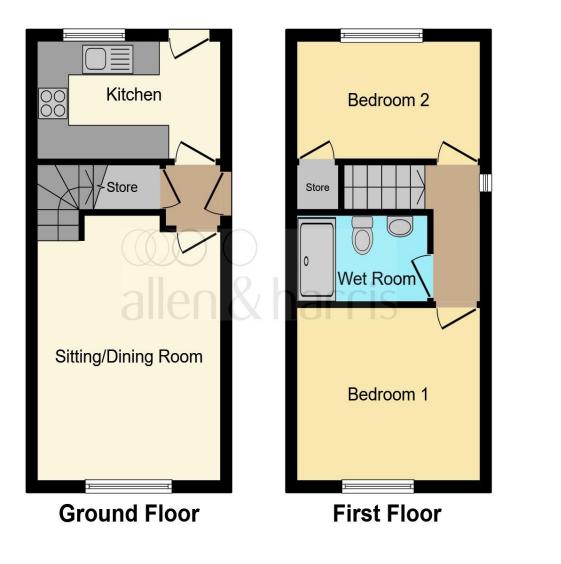

This floor plan is for illustrative purposes only. It is not drawn to scale. Any measurements, floor areas (including any total floor area), openings and orientation are approximate. No details are guaranteed, they cannot be relied upon for any purpose and they do not form part of any agreement. No liability is taken for any error, omission or misstatement. A party must rely upon its own inspection(s). Powered by www.focalagent.com

#### **Ground Floor**

**Lounge** 11' 5" x 16' 2" ( 3.48m x 4.93m )

**Kitchen** 11' 5" x 7' 8" ( 3.48m x 2.34m )

**First Floor** 

**Bedroom One** 10' x 11' 6" ( 3.05m x 3.51m )

**Bedroom Two** 7' 2" x 11' 6" ( 2.18m x 3.51m )

**Shower Room** 

External

Front Garden

**Rear Garden** 