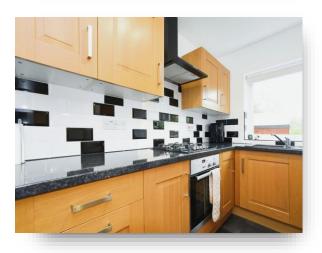

**Entrance Porch** 

**Ground Floor** 

**Lounge** 15' 11" x 11' 3" ( 4.85m x 3.43m )

**Dining Room** 12' 10" x 8' 4" ( 3.91m x 2.54m )

**Kitchen** 12' 11" x 5' 9" ( 3.94m x 1.75m )