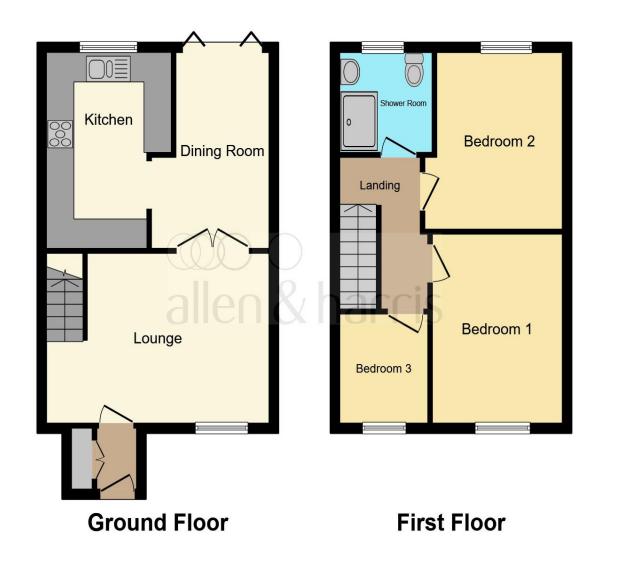

This floor plan is for illustrative purposes only. It is not drawn to scale. Any measurements, floor areas (including any total floor area), openings and orientation are approximate. No details are guaranteed, they cannot be relied upon for any purpose and they do not form part of any agreement. No liability is taken for any error, omission or misstatement. A party must rely upon its own inspection(s). Powered by www.focalagent.com

**Entrance Porch** 

**Ground Floor** 

**Lounge** 15' 11" x 11' 3" ( 4.85m x 3.43m )

**Dining Room** 12' 10" x 8' 4" ( 3.91m x 2.54m )

**Kitchen** 12' 11" x 5' 9" ( 3.94m x 1.75m )

#### **First Floor**

**Bedroom One** 11' 5" x 9' 9" ( 3.48m x 2.97m )

**Bedroom Two** 13' x 9' 2" ( 3.96m x 2.79m )

**Bedroom Three** 5' 10" x 7' 5" ( 1.78m x 2.26m )

Shower Room

External

**Rear Garden** 

Garage