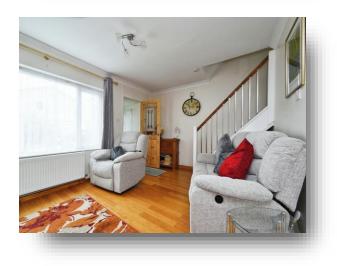

**Entrance Porch** 

**Ground Floor** 

**Lounge** 15' 11" x 11' 3" ( 4.85m x 3.43m )

**Dining Room** 12' 10" x 8' 4" ( 3.91m x 2.54m )

**Kitchen** 12' 11" x 5' 9" ( 3.94m x 1.75m )