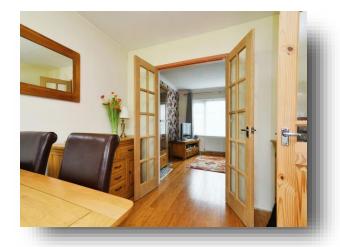

**Entrance Porch** 

**Ground Floor** 

**Lounge** 15' 11" x 11' 3" ( 4.85m x 3.43m )

**Dining Room** 12' 10" x 8' 4" ( 3.91m x 2.54m )

**Kitchen** 12' 11" x 5' 9" ( 3.94m x 1.75m )