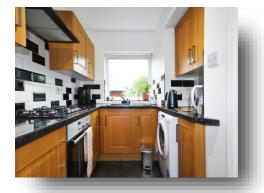

**Entrance Porch** 

**Ground Floor** 

**Lounge** 15' 11" x 11' 3" ( 4.85m x 3.43m )

**Dining Room** 12' 10" x 8' 4" ( 3.91m x 2.54m )

**Kitchen** 12' 11" x 5' 9" ( 3.94m x 1.75m )