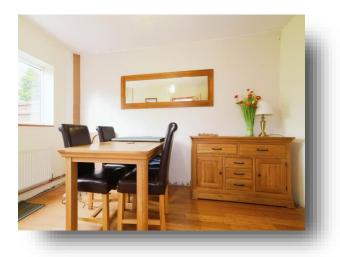

**Entrance Porch** 

**Ground Floor** 

**Lounge** 15' 11" x 11' 3" ( 4.85m x 3.43m )

**Dining Room** 12' 10" x 8' 4" ( 3.91m x 2.54m )

**Kitchen** 12' 11" x 5' 9" ( 3.94m x 1.75m )