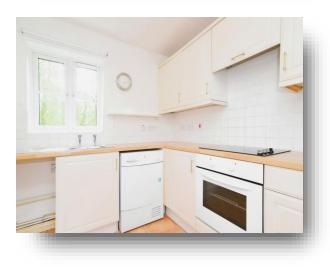

#### **Entrance Hall**

**Lounge** 17' 10" x 10' 6" ( 5.44m x 3.20m )

**Kitchen** 10' 11" x 7' 6" ( 3.33m x 2.29m )

**Bedroom One** 9' 1" x 10' 5" ( 2.77m x 3.17m )

**Bedroom Two** 12' 5" x 5' 5" ( 3.78m x 1.65m )