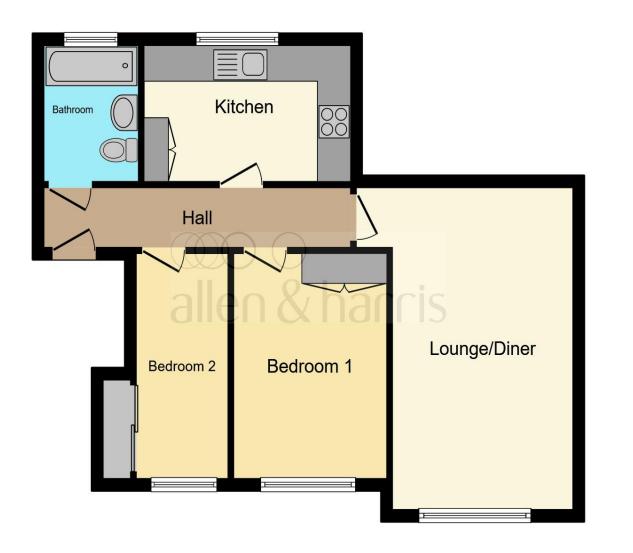

This floor plan is for illustrative purposes only. It is not drawn to scale. Any measurements, floor areas (including any total floor area), openings and orientation are approximate. No details are guaranteed, they cannot be relied upon for any purpose and they do not form part of any agreement. No liability is taken for any error, omission or misstatement. A party must rely upon its own inspection(s). Powered by www.focalagent.com

#### **Entrance Hall**

**Lounge** 17' 10" x 10' 6" ( 5.44m x 3.20m )

**Kitchen** 10' 11" x 7' 6" ( 3.33m x 2.29m )

**Bedroom One** 9' 1" x 10' 5" ( 2.77m x 3.17m )

**Bedroom Two** 12' 5" x 5' 5" ( 3.78m x 1.65m )

Bathroom

Allocated Parking Space