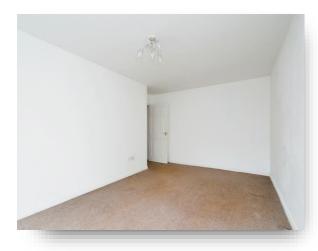

#### **Entrance Hall**

**Lounge** 17' 10" x 10' 6" ( 5.44m x 3.20m )

**Kitchen** 10' 11" x 7' 6" ( 3.33m x 2.29m )

**Bedroom One** 9' 1" x 10' 5" ( 2.77m x 3.17m )

**Bedroom Two** 12' 5" x 5' 5" ( 3.78m x 1.65m )