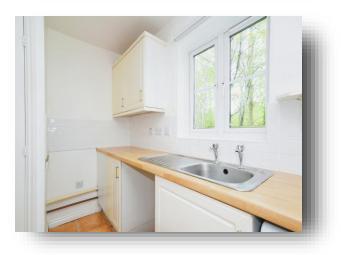

#### **Entrance Hall**

**Lounge** 17' 10" x 10' 6" ( 5.44m x 3.20m )

**Kitchen** 10' 11" x 7' 6" ( 3.33m x 2.29m )

**Bedroom One** 9' 1" x 10' 5" ( 2.77m x 3.17m )

**Bedroom Two** 12' 5" x 5' 5" ( 3.78m x 1.65m )