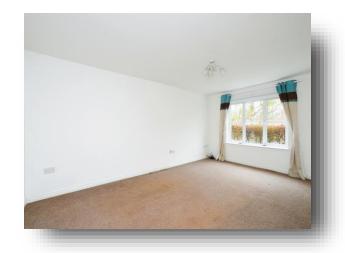

#### **Entrance Hall**

**Lounge** 17' 10" x 10' 6" ( 5.44m x 3.20m )

**Kitchen** 10' 11" x 7' 6" ( 3.33m x 2.29m )

**Bedroom One** 9' 1" x 10' 5" ( 2.77m x 3.17m )

**Bedroom Two** 12' 5" x 5' 5" ( 3.78m x 1.65m )