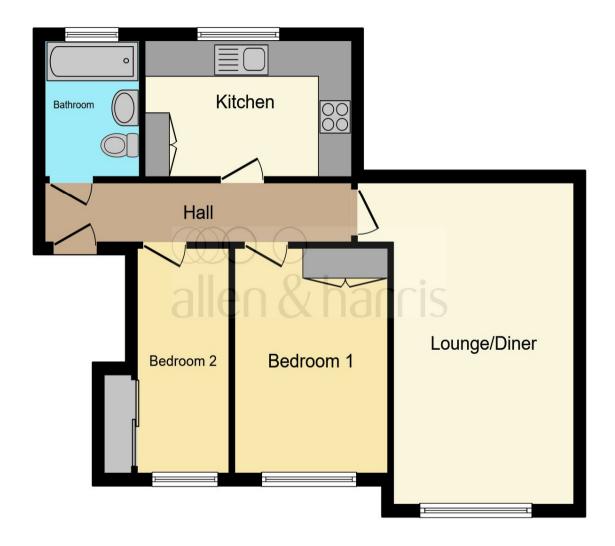

This floor plan is for illustrative purposes only. It is not drawn to scale. Any measurements, floor areas (including any total floor area), openings and orientation are approximate. No details are guaranteed, they cannot be relied upon for any purpose and they do not form part of any agreement. No liability is taken for any error, omission or misstatement. A party must rely upon its own inspection(s). Powered by www.focalagent.com

#### **Entrance Hall**

## Lounge

17' 10" x 10' 6" ( 5.44m x 3.20m )

#### Kitchen

10' 11" x 7' 6" ( 3.33m x 2.29m )

#### **Bedroom One**

9' 1" x 10' 5" ( 2.77m x 3.17m )

#### **Bedroom Two**

12' 5" x 5' 5" ( 3.78m x 1.65m )

#### **Bathroom**