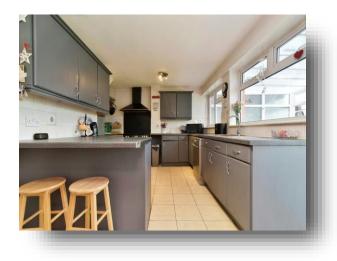

#### **Entrance Hall**

**Living Room** 14' 9" x 12' 7" ( 4.50m x 3.84m )

**Kitchen** 12' 3" x 14' 8" ( 3.73m x 4.47m )

**Utility Room** 13' 6" x 11' 6" ( 4.11m x 3.51m )

**Conservatory** 16' 5" x 9' 2" ( 5.00m x 2.79m )