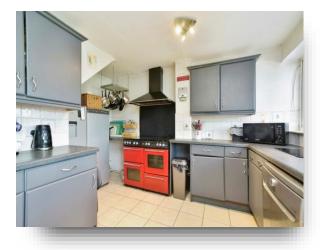

#### **Entrance Hall**

**Living Room** 14' 9" x 12' 7" ( 4.50m x 3.84m )

**Kitchen** 12' 3" x 14' 8" ( 3.73m x 4.47m )

**Utility Room** 13' 6" x 11' 6" ( 4.11m x 3.51m )

**Conservatory** 16' 5" x 9' 2" ( 5.00m x 2.79m )