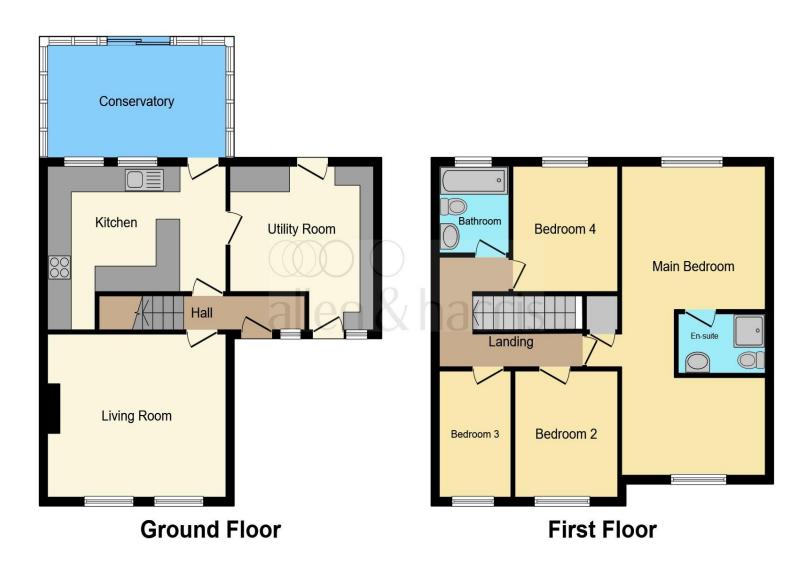

This floor plan is for illustrative purposes only. It is not drawn to scale. Any measurements, floor areas (including any total floor area), openings and orientation are approximate. No details are guaranteed, they cannot be relied upon for any purpose and they do not form part of any agreement. No liability is taken for any error, omission or misstatement. A party must rely upon its own inspection(s). Powered by www.focalagent.com

Ground Floor Accommodation

#### **Entrance Hall**

**Living Room** 14' 9" x 12' 7" ( 4.50m x 3.84m )

**Kitchen** 12' 3" x 14' 8" ( 3.73m x 4.47m )

**Utility Room** 13' 6" x 11' 6" ( 4.11m x 3.51m )

**Conservatory** 16' 5" x 9' 2" ( 5.00m x 2.79m )

#### **First Floor Accommodation**

Landing

**Bedroom One** 11' 11" x 8' 10" ( 3.63m x 2.69m )

**Dressing Area** 11' 11" x 7' 6" ( 3.63m x 2.29m )

#### **En-Suite**

**Bedroom Two** 9' 9" x 8' 8" ( 2.97m x 2.64m )

**Bedroom Three** 9' 4" x 8' 8" ( 2.84m x 2.64m )

Bedroom Four 10' 1" x 5' 10" ( 3.07m x 1.78m ) Family Bathroom

External