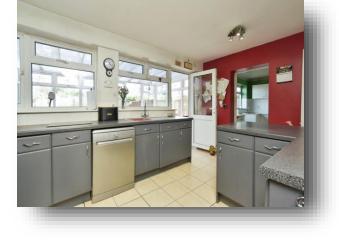

#### **Entrance Hall**

**Living Room** 14' 9" x 12' 7" ( 4.50m x 3.84m )

**Kitchen** 12' 3" x 14' 8" ( 3.73m x 4.47m )

**Utility Room** 13' 6" x 11' 6" ( 4.11m x 3.51m )

**Conservatory** 16' 5" x 9' 2" ( 5.00m x 2.79m )