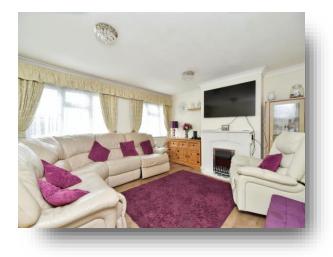

#### **Entrance Hall**

**Living Room** 14' 9" x 12' 7" ( 4.50m x 3.84m )

**Kitchen** 12' 3" x 14' 8" ( 3.73m x 4.47m )

**Utility Room** 13' 6" x 11' 6" ( 4.11m x 3.51m )

**Conservatory** 16' 5" x 9' 2" ( 5.00m x 2.79m )