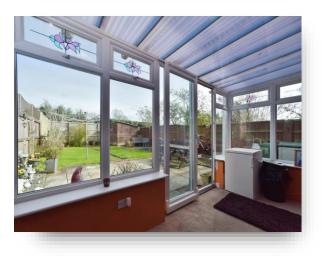

#### **Entrance Hall**

**Living Room** 14' 9" x 12' 7" ( 4.50m x 3.84m )

**Kitchen** 12' 3" x 14' 8" ( 3.73m x 4.47m )

**Utility Room** 13' 6" x 11' 6" ( 4.11m x 3.51m )

**Conservatory** 16' 5" x 9' 2" ( 5.00m x 2.79m )