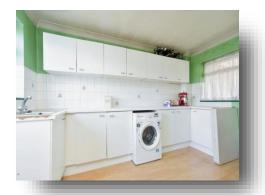

#### **Entrance Hall**

**Living Room** 14' 9" x 12' 7" ( 4.50m x 3.84m )

**Kitchen** 12' 3" x 14' 8" ( 3.73m x 4.47m )

**Utility Room** 13' 6" x 11' 6" ( 4.11m x 3.51m )

**Conservatory** 16' 5" x 9' 2" ( 5.00m x 2.79m )