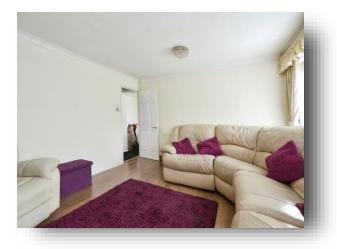

#### **Entrance Hall**

**Living Room** 14' 9" x 12' 7" ( 4.50m x 3.84m )

**Kitchen** 12' 3" x 14' 8" ( 3.73m x 4.47m )

**Utility Room** 13' 6" x 11' 6" ( 4.11m x 3.51m )

**Conservatory** 16' 5" x 9' 2" ( 5.00m x 2.79m )