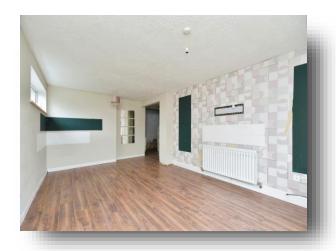

## **Entrance Hall**

## Lounge/diner

17' 8" max x 11' 11" max ( 5.38m max x 3.63m max )