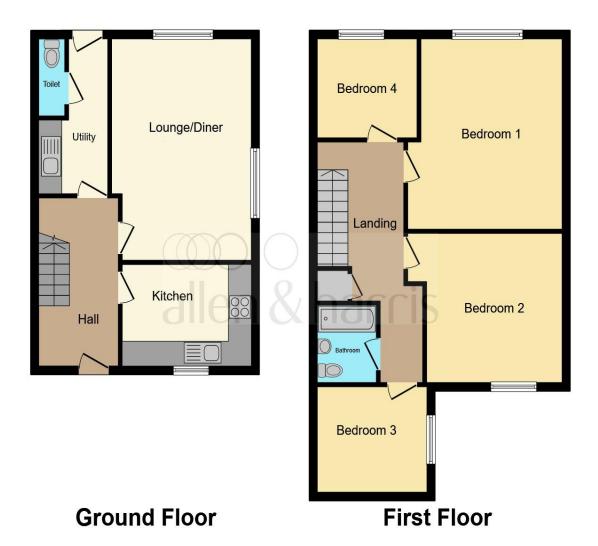

This floor plan is for illustrative purposes only. It is not drawn to scale. Any measurements, floor areas (including any total floor area), openings and orientation are approximate. No details are guaranteed, they cannot be relied upon for any purpose and they do not form part of any agreement. No liability is taken for any error, omission or misstatement. A party must rely upon its own inspection(s). Powered by www.focalagent.com

# **Ground Floor Accommodation**

## **Entrance Hall**

## Lounge/diner

17' 8" max x 11' 11" max ( 5.38m max x 3.63m max )

#### Kitchen

10' 11" x 8' 1" ( 3.33m x 2.46m )

## **Utility Room**

5' 11" max x 12' 4" max ( 1.80m max x 3.76m max )

## Cloakroom

## **First Floor Accommodation**

## Landing

#### **Bedroom One**

15' 2" max x 12' 1" max ( 4.62m max x 3.68m max )

### **Bedroom Two**

12' 1" max x 11' 11" max ( 3.68m max x 3.63m max )

### **Bedroom Three**

9' 5" x 8' 5" ( 2.87m x 2.57m )

#### **Bedroom Four**

8' 6" x 7' 10" ( 2.59m x 2.39m )

#### **Bathroom**