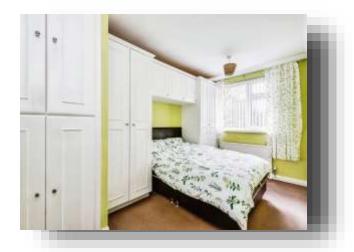

#### **Bedroom One**

8' 2" x 14' (2.49m x 4.27m)

#### **Bedroom Two**

9' 3" x 11' (2.82m x 3.35m)

#### **Bedroom Three**

8' 7" x 8' 8" ( 2.62m x 2.64m )