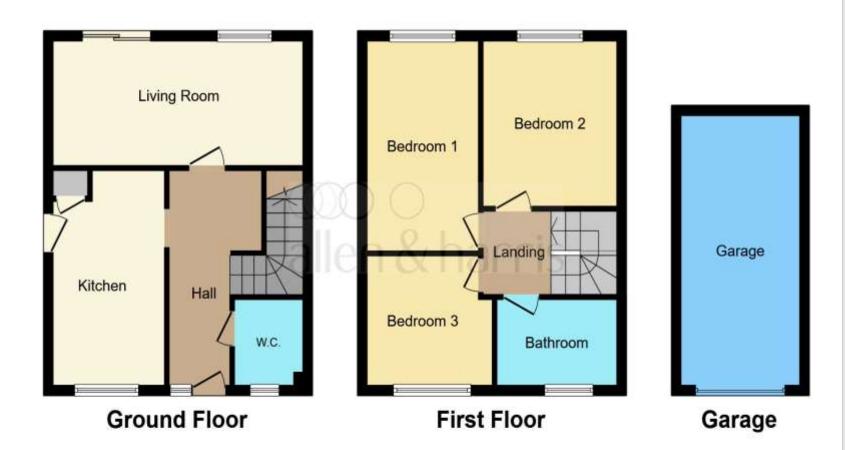

This floorplan is for illustrative purposes only and is not drawn to scale. Measurements, floor-areas, openings and orientations are approximate. They should not be relied upon for any purpose and do not form any part of an agreement. No liability is taken for any error or mis-statement. All parties must rely on their own inspections.

# **Ground Floor Accommodation**

**Entrance Hall** 

### Cloakroom/Utility

## **Living Room**

10' 11" x 17' 11" ( 3.33m x 5.46m )

#### Kitchen

7' 11" x 11' 5" ( 2.41m x 3.48m )

#### **First Floor Accommodation**

#### Landing

#### **Bedroom One**

8' 2" x 14' (2.49m x 4.27m)

#### **Bedroom Two**

9' 3" x 11' (2.82m x 3.35m)

#### **Bedroom Three**

8' 7" x 8' 8" ( 2.62m x 2.64m )

## **Family Bathroom**

**External** 

**Front Garden** 

#### Garage

17' 1" x 8' 10" ( 5.21m x 2.69m )