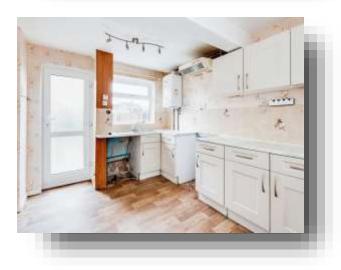

# **Ground Floor Accommodation**

**Entrance Porch** 

**Entrance Hall** 

**Sitting Room** 

19' 6" x 11' 8" ( 5.94m x 3.56m )

Kitchen/diner

12' 9" x 12' 7" ( 3.89m x 3.84m )

**First Floor Accommodation** 