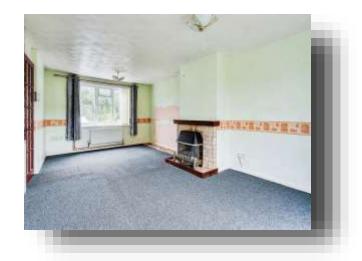

# **Ground Floor Accommodation**

**Entrance Porch** 

**Entrance Hall** 

**Sitting Room** 

19' 6" x 11' 8" ( 5.94m x 3.56m )

Kitchen/diner

12' 9" x 12' 7" ( 3.89m x 3.84m )

**First Floor Accommodation** 