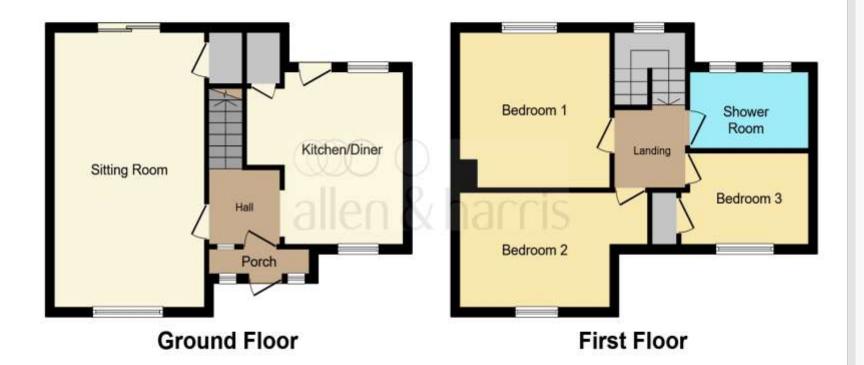

This floorplan is for illustrative purposes only and is not drawn to scale. Measurements, floor-areas, openings and orientations are approximate. They should not be relied upon for any purpose and do not form any part of an agreement. No liability is taken for any error or mis-statement. All parties must rely on their own inspections.

# **Ground Floor Accommodation**

**Entrance Porch** 

**Entrance Hall** 

**Sitting Room** 

19' 6" x 11' 8" ( 5.94m x 3.56m )

Kitchen/diner

12' 9" x 12' 7" ( 3.89m x 3.84m )

**First Floor Accommodation** 

**Bedroom One** 

8' 4" x 15' 4" ( 2.54m x 4.67m )

**Bedroom Two** 

11' 3" x 11' 8" ( 3.43m x 3.56m )

**Bedroom Three** 

9' 9" x 7' 5" ( 2.97m x 2.26m )

**Shower Room** 

**External** 

**Driveway Parking** 

**Front Garden** 

**Rear Garden** 