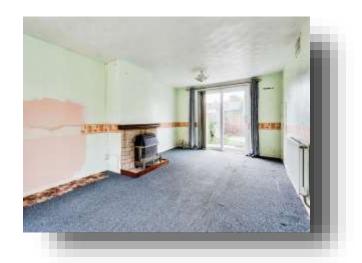

# **Ground Floor Accommodation**

**Entrance Porch** 

**Entrance Hall** 

**Sitting Room** 

19' 6" x 11' 8" ( 5.94m x 3.56m )

Kitchen/diner

12' 9" x 12' 7" ( 3.89m x 3.84m )

**First Floor Accommodation** 