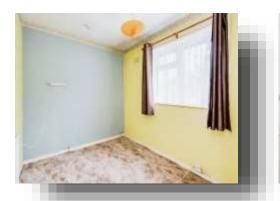

# **Ground Floor Accommodation**

**Entrance Porch** 

**Entrance Hall** 

**Sitting Room** 

19' 6" x 11' 8" ( 5.94m x 3.56m )

Kitchen/diner

12' 9" x 12' 7" ( 3.89m x 3.84m )

**First Floor Accommodation** 

**Bedroom One** 

8' 4" x 15' 4" ( 2.54m x 4.67m )

**Bedroom Two** 

11' 3" x 11' 8" ( 3.43m x 3.56m )

**Bedroom Three** 

9' 9" x 7' 5" ( 2.97m x 2.26m )

**Shower Room** 

**External** 