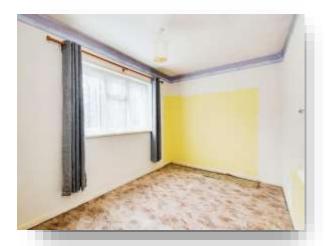

**Bedroom One** 

8' 4" x 15' 4" ( 2.54m x 4.67m )

**Bedroom Two** 

11' 3" x 11' 8" ( 3.43m x 3.56m )

**Bedroom Three** 

9' 9" x 7' 5" ( 2.97m x 2.26m )

**Shower Room** 

**External** 