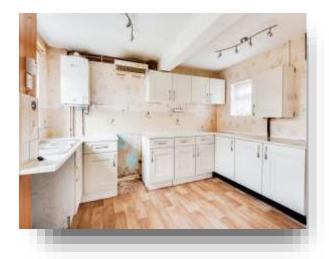

# **Ground Floor Accommodation**

**Entrance Porch** 

**Entrance Hall** 

**Sitting Room** 

19' 6" x 11' 8" ( 5.94m x 3.56m )

Kitchen/diner

12' 9" x 12' 7" ( 3.89m x 3.84m )

**First Floor Accommodation** 