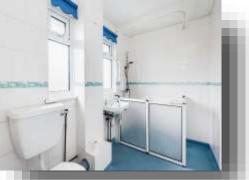

**Bedroom One** 

8' 4" x 15' 4" ( 2.54m x 4.67m )

**Bedroom Two** 

11' 3" x 11' 8" ( 3.43m x 3.56m )

**Bedroom Three** 

9' 9" x 7' 5" ( 2.97m x 2.26m )

**Shower Room** 

**External** 