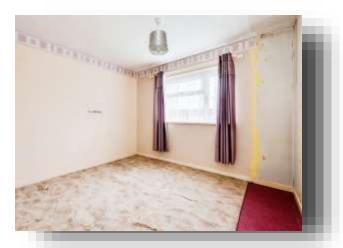

**Bedroom One** 

8' 4" x 15' 4" ( 2.54m x 4.67m )

**Bedroom Two** 

11' 3" x 11' 8" ( 3.43m x 3.56m )

**Bedroom Three** 

9' 9" x 7' 5" ( 2.97m x 2.26m )

**Shower Room** 

**External** 