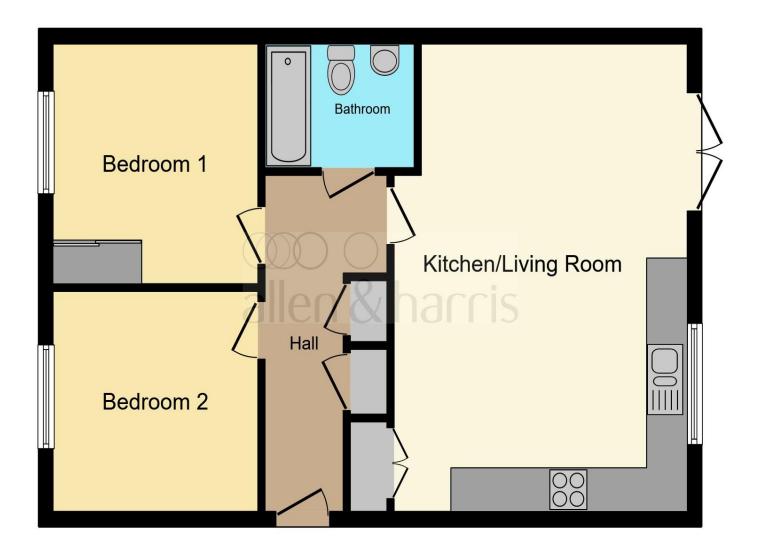

This floorplan is for illustrative purposes only and is not drawn to scale. Measurements, floor-areas, openings and orientations are approximate. They should not be relied upon for any purpose and do not form any part of an agreement. No liability is taken for any error or mis-statement. All parties must rely on their own inspections.

#### **Entrance Hall**

## Living Room/kitchen

14' 1" x 20' 11" ( 4.29m x 6.38m )

#### **Bedroom One**

10' 9" x 9' 10" ( 3.28m x 3.00m )

#### **Bedroom Two**

9' 9" x 9' 10" ( 2.97m x 3.00m )

#### **Bathroom**