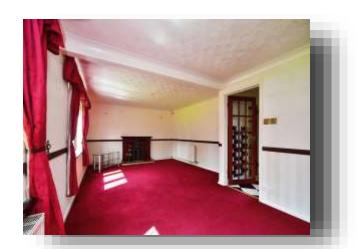

#### **Entrance Hall**

#### Lounge

13' max x 23' max ( 3.96m max x 7.01m max )