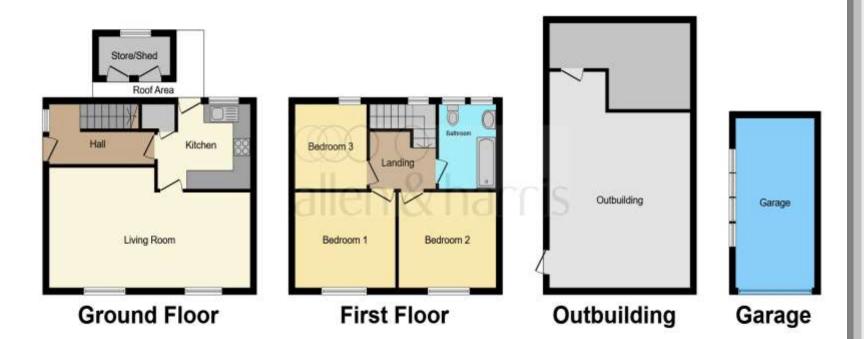

The accommodation comprises of an entrance hall, lounge/diner and kitchen to the ground floor. The first floor comprises of three bedrooms and family bathroom, with the outside offering generous front and rear gardens, with outbuildings suitable for storage facilities, as well as a garage to the rear.

This floorplan is for illustrative purposes only and is not drawn to scale. Measurements, floor-areas, openings and orientations are approximate. They should not be relied upon for any purpose and do not form any part of an agreement. No liability is taken for any error or mis-statement. All parties must rely on their own inspections.

# **Ground Floor Accommodation**

#### **Entrance Hall**

#### Lounge

13' max x 23' max ( 3.96m max x 7.01m max )

## Kitchen

9' max x 10' 7" max ( 2.74m max x 3.23m max )

#### **First Floor Accommodation**

## Landing

## **Bedroom One**

11' 11" x 11' 7" ( 3.63m x 3.53m )

#### **Bedroom Two**

11' 11" x 10' 8" ( 3.63m x 3.25m )

#### **Bedroom Three**

7' 11" x 8' 8" ( 2.41m x 2.64m )

#### **Bathroom**

**External** 

**Front Garden** 

**Rear Garden** 

## Garage

8' 3" x 16' 2" ( 2.51m x 4.93m )

## **Outbuilding 1**