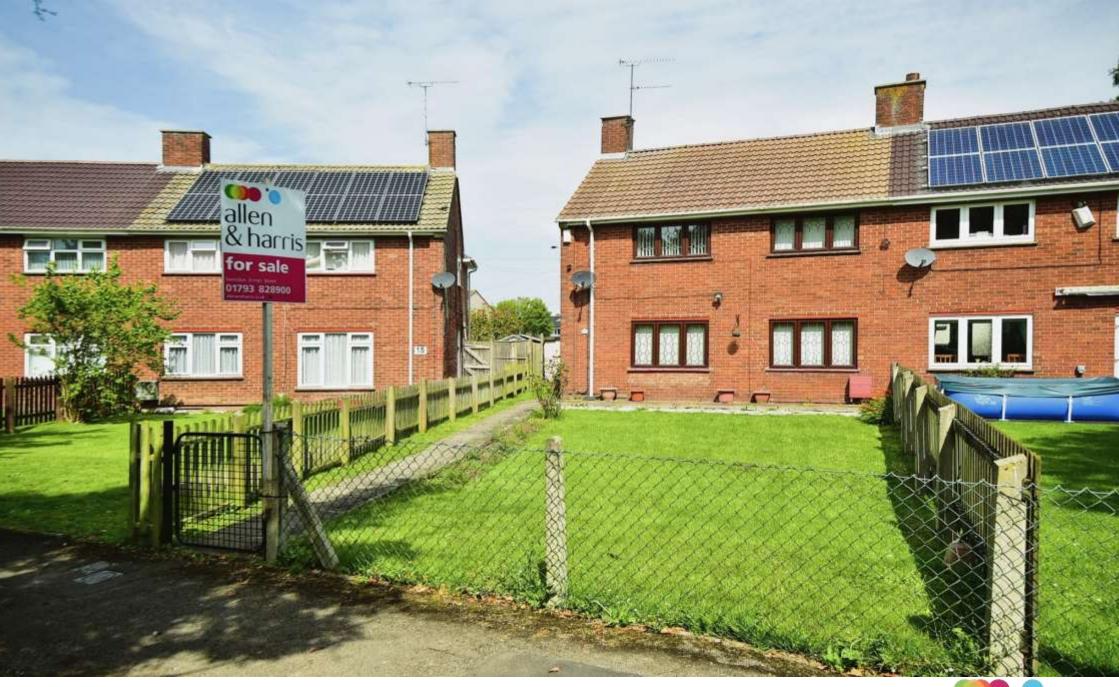

# **Oldlands Walk, Swindon**

Allen & Harris are delighted to offer to the market this Three Bedroom, Semi-Detached House, which would be ideally suited to first time buyers, downsizers, home movers and investors alike.

The accommodation comprises of an entrance hall, lounge/diner and kitchen to the ground floor. The first floor comprises of three bedrooms and family bathroom, with the outside offering generous front and rear gardens, with outbuildings suitable for storage facilities, as well as a garage to the rear.

The property is offered to the market with no onward chain.

Viewing highly recommended!

Situated in Park South on the East side of Swindon, this property offers great transport links to major routes via the A419 and M4 (J15). There is a wide range of local primary and secondary schools within easy reach and several supermarkets and retail parks located nearby.

# **Oldlands Walk, Swindon**

- Three Semi-Bedroom Detached House
- No Onward Chain
- Generous Front and Rear Gardens, Approximate Plot Size of 0.1 of an Acre
- Garage to the Rear
- Gas Central Heating

Tenure: Freehold EPC Rating: D