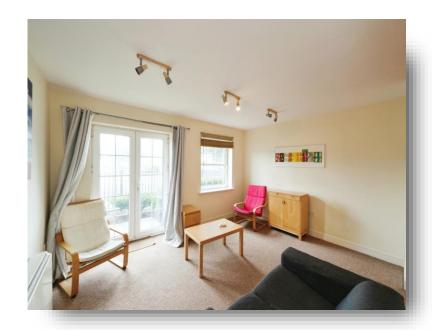

## **Living Room**

14' 6" x 11' 2" ( 4.42m x 3.40m ) Double glazed frensh doors and double glazed window, electric panel heater, open plan to;