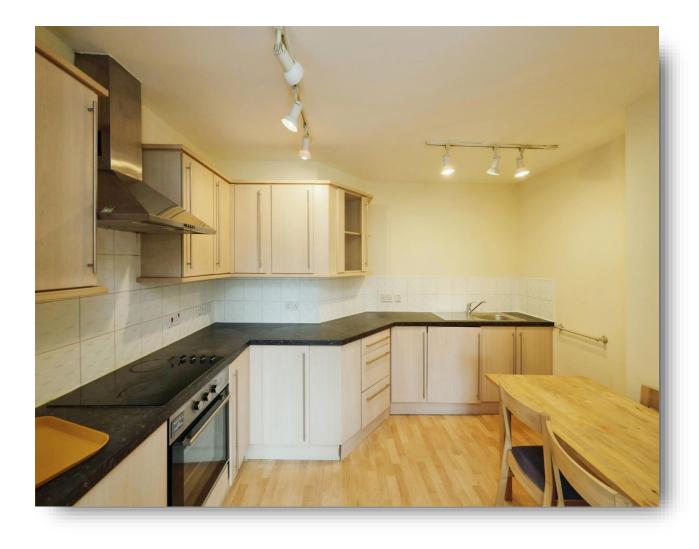

#### Kitchen/ Diner

10' 9" x 9' 3" ( 3.28m x 2.82m )

Range of wall and base units with work surfaces over, stainless steel single drainer sink unit, integrated fridge/freezer, washing machine and dishwasher.