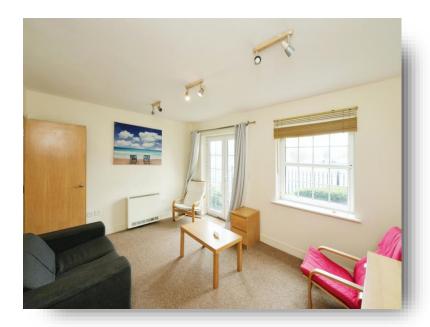

## **Living Room**

14' 6" x 11' 2" ( 4.42m x 3.40m ) Double glazed frensh doors and double glazed window, electric panel heater, open plan to;