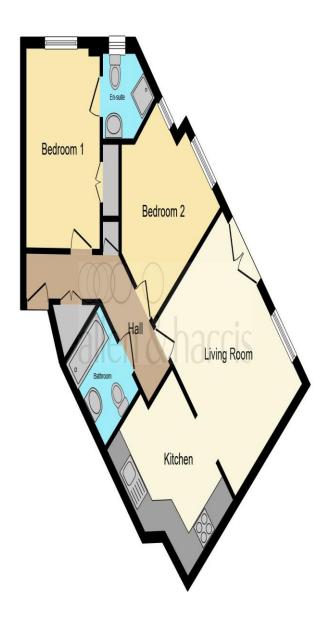

## Hallway

Two storage cupboards

## **Living Room**

14' 6" x 11' 2" ( 4.42m x 3.40m ) Double glazed frensh doors and double glazed window, electric panel heater, open plan to;

#### Kitchen/ Diner

10' 9" x 9' 3" ( 3.28m x 2.82m )

Range of wall and base units with work surfaces over, stainless steel single drainer sink unit, integrated fridge/freezer, washing machine and dishwasher.

#### **Bedroom One**

11' 4" x 10' 1" ( 3.45m x 3.07m )
Double glazed window, electric heater, double wardrobe, door to;

### **En-Suite**

Shower cubicle, low level WC, wash hand basin, electric heater.

#### **Bedroom Two**

12' 7" x 8' 7" ( 3.84m x 2.62m ) Double glazed window, electric heater.

#### **Bathroom**

Paneled bath, low level WC, pedestal wash handbasin, electric heater.

## **Allocated Parking**

This floor plan is for illustrative purposes only. It is not drawn to scale. Any measurements, floor areas (including any total floor area), openings and orientation are approximate. No details are guaranteed, they cannot be relied upon for any purpose and they do not form part of any agreement. No liability is taken for any error, omission or misstatement. A party must rely upon its own inspection(s). Powered by www.focalagent.com