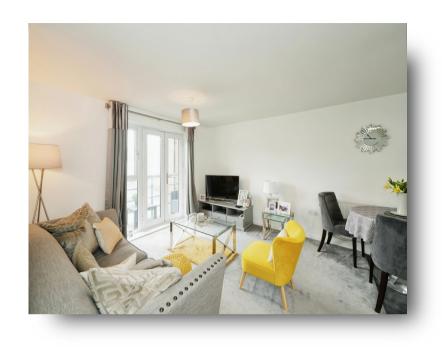

#### **Kitchen/Living Room**

18' 8" x 12' 4" ( 5.69m x 3.76m ) Open plan living room, with carpeted flooring, double glazed window and french doors to front, TV point, radiator. In the kitchen area is laminate flooring, with a range of high gloss wall and base units with work surfaces over, integrated fridge/freezer, dishwasher and washing machine, 1 1/2 stainless steel sink drainer with mixer tap over, integrated oven with induction hob, extractor hood over.

#### Balcony

Leading from the living room and over looks the Green.