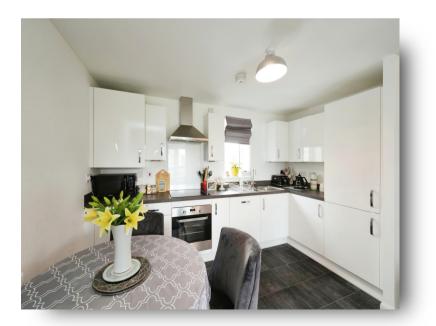

#### **Kitchen/Living Room**

18' 8" x 12' 4" ( 5.69m x 3.76m ) Open plan living room, with carpeted flooring, double glazed window and french doors to front, TV point, radiator. In the kitchen area is laminate flooring, with a range of high gloss wall and base units with work surfaces over, integrated fridge/freezer, dishwasher and washing machine, 1 1/2 stainless steel sink drainer with mixer tap over, integrated oven with induction hob, extractor hood over.