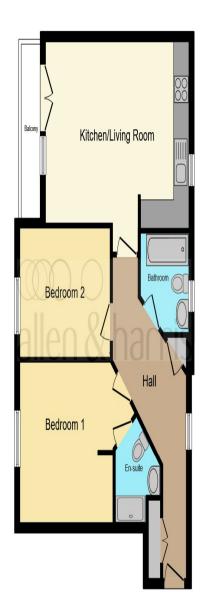

## **Entrance Hallway**

Door into communal hallway, telephone intercom, double glazed window, two built in storage cupboards.

### **Bedroom One**

14' 3" x 10' ( 4.34m x 3.05m ) Double glazed window to front, carpeted flooring, radiator, TV point.

#### **En-Suite**

Shower cubicle with shower over, tiled walls, pedestal hand wash basin with tiled splashbacks, low level WC, heated towel rail, extractor fan.

#### **Bedroom Two**

11' 9" x 8' 8" ( $3.58m\ x\ 2.64m$ ) Double glazed window to front, carpeted flooring, radiator.

#### Bathroom

Double glazed obscured window to rear, panelled bath, with tiled splash backs, pedestal hand wash basin with tiled splash backs, low level WC, heated towel rail, extractor fan.

#### **Kitchen/Living Room**

18' 8" x 12' 4" ( 5.69m x 3.76m ) Open plan living room, with carpeted flooring, double glazed window and french doors to front, TV point, radiator. In the kitchen area is laminate flooring, with a range of high gloss wall and base units with work surfaces over, integrated fridge/freezer, dishwasher and washing machine, 1 1/2 stainless steel sink drainer with mixer tap over, integrated oven with induction hob, extractor hood over.

#### Balcony

Leading from the living room and over looks the Green.

### **Allocated Parking**

This floor plan is for illustrative purposes only. It is not drawn to scale. Any measurements, floor areas (including any total floor area), openings and orientation are approximate. No details are guaranteed, they cannot be relied upon for any purpose and they do not form part of any agreement. No liability is taken for any error, omission or misstatement. A party must rely upon its own inspection(s). Powered by www.focalagent.com