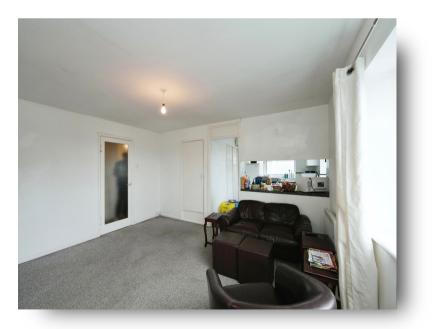

### **Living Room**

14' 3" max x 13' 7" max (4.34m max x 4.14m max) Spacious with triple windows to the front aspect. The views from here are splendid and the light is a pleasure. The space is 'part-open' and linked to the kitchen via breakfast bar with storage and wide door opening. Additional storage cupboard to side.

# Kitchen

10' 4" max x 8' 5" max ( 3.15m max x 2.57m max ) Again, spacious and open with plenty of light given windows on two aspects. The kitchen is complete with wall and base units and benefits from a very spacious larder off to the side.