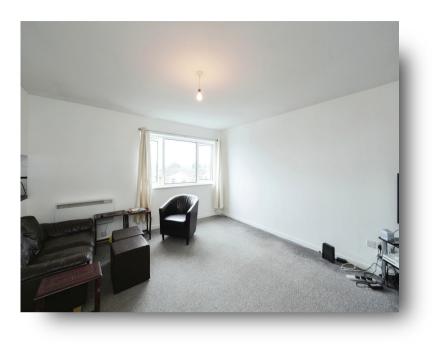

### **Living Room**

14' 3" max x 13' 7" max (4.34m max x 4.14m max) Spacious with triple windows to the front aspect. The views from here are splendid and the light is a pleasure. The space is 'part-open' and linked to the kitchen via breakfast bar with storage and wide door opening. Additional storage cupboard to side.