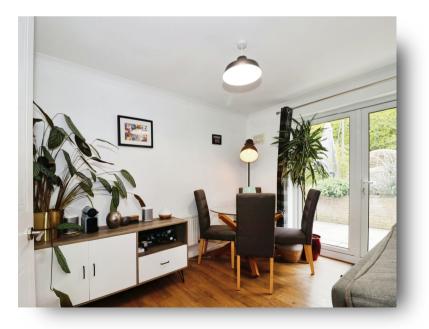

### **Living Room**

18' 4" max x 11' 1" max ( 5.59m max x 3.38m max ) Double glazed windows to rear, radiator, laminate flooring, log burner, double glazed door to rear garden.