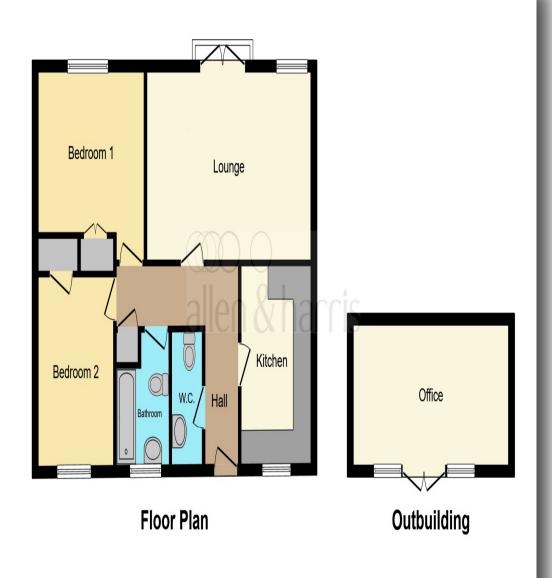

### Hallway

10' 8" max x 13' 7" max ( 3.25m max x 4.14m max ) Double glazed front door, laminate flooring, access to all rooms, storage cupboard, panel radiator, plastered ceiling.

### **Living Room**

18' 4" max x 11' 1" max ( 5.59m max x 3.38m max ) Double glazed windows to rear, radiator, laminate flooring, log burner, double glazed door to rear garden.

### **Cloakroom W.C.**

7' max x 2' 9" max ( 2.13m max x 0.84m max ) Low level WC, wash hand basin, porcelanosa tiled flooring.

### Bedroom 1

11' 9" max x 10' 10" max ( 3.58m max x 3.30m max ) Double glazed to rear, radiator, carpeted, aerial socket, built in wardrobe.

### Bedroom 2

11' 3" max x 8' 5" max ( 3.43m max x 2.57m max ) Double glazed to front, radiator, carpet, built in wardrobe.

### Bathroom

8' 1" max x 5' 9" max ( 2.46m max x 1.75m max ) Double glazed to front, tiled Porcelanosa floor, partially tiled walls, panel radiator, spotlights, paneled bath with shower over, low level WC, wash hand basin.

#### External Garden Annex / Home Office

Converted garage, double glazed doors opening to rear garden, insulated, electric radiators, laminate flooring, spotlights, power. Stunning!