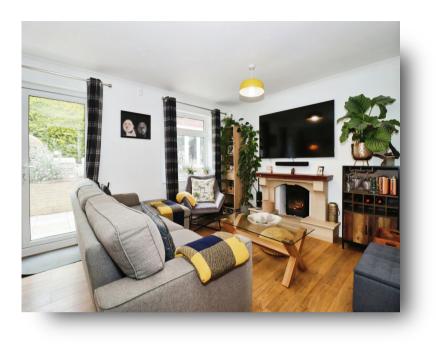

### **Living Room**

18' 4" max x 11' 1" max ( 5.59m max x 3.38m max ) Double glazed windows to rear, radiator, laminate flooring, log burner, double glazed door to rear garden.