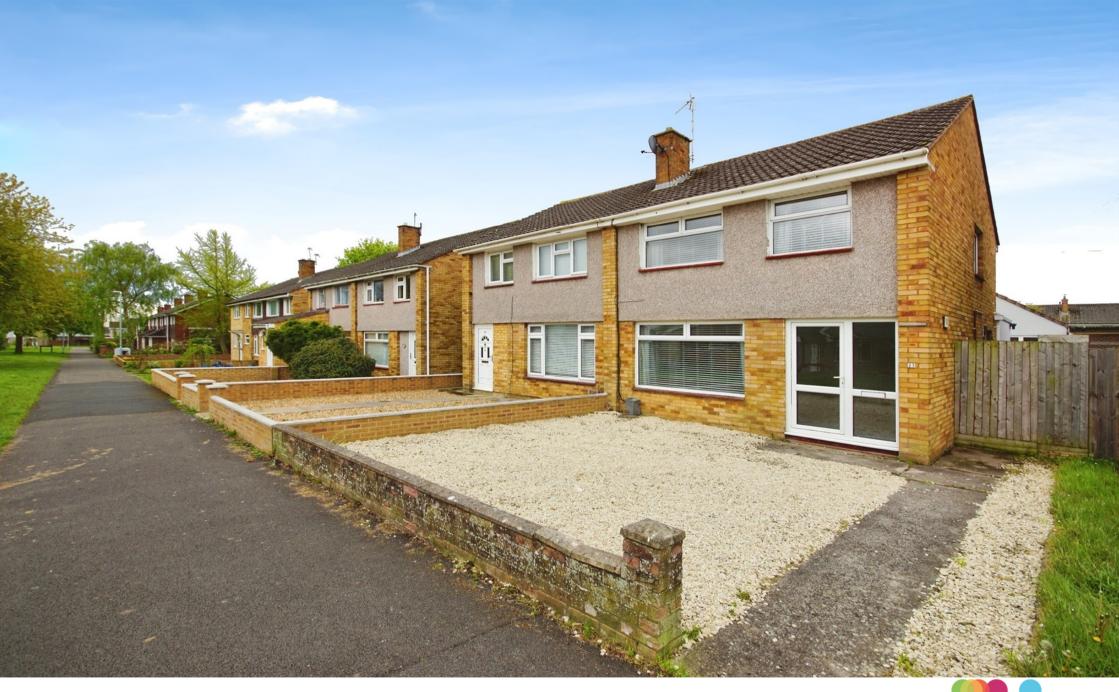

## **Farley Close, Little Stoke Bristol**

This superb home is presented to high standards and includes garden space to the front and rear and very impressive detached 20ft garage. The owners have installed multiple modern features such as the impressive kitchen diner that links openly through to the extended sun room/reception 2 extension.

# **Farley Close Front Entrance**

The attractive front door is located just beyond the decorative gravel garden space to the front aspect. Further beyond the low height boundary wall are pedestrian only walkways and lawned areas.