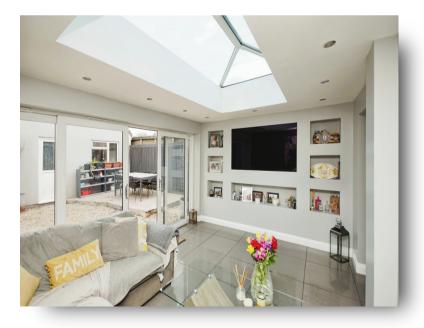

## Sun Room / Reception 2

14' 5" max x 11' 3" max ( 4.39m max x 3.43m max ) The combined space to include the extension comfortably accommodates the kitchen-diner and sun room/reception 2 with absolute ease. The free flowing space is highly functional, wonderfully sociable and flooded with light. This fact is accentuated given the continuation of flooring throughout. The space leads directly out to the garden via fully glazed sliding doors beside glass panel walls.