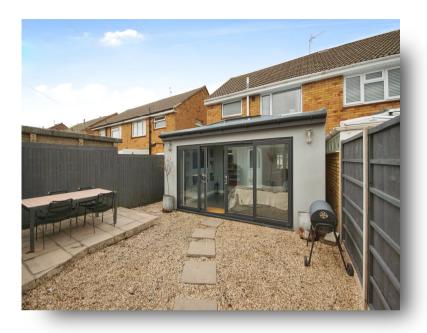

#### Garden

The well presented garden is finished with decorative gravel and raised paved space for socialising and al-fresco dining as takes your fancy. A double glazed door offers direct entry in the garage from here alongside windows.