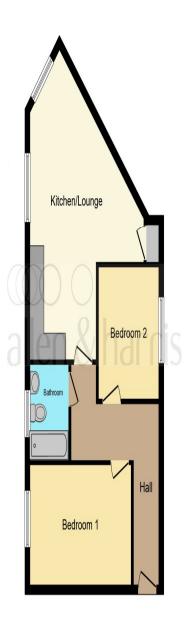

#### Kitchen/Lounge/Diner

21' 10" x 14' 4" ( 6.65m x 4.37m )

Open-Plan main living space with lounging area alongside kitchen adjacent, two double glazed window to front, a modern fitted kitchen with both wall and floor gloss white units with wood effect work surfaces over, upstands, stainless steel sink & drainer, integrated oven, gas hob with cooker hood over, space for integrated appliances, spotlights inset to ceiling, wood effect luxury vinyl flooring

#### **Bedroom One**

14' 2" x 8' 10" ( 4.32m x 2.69m ) A light and bright good sized bedroom finished with high spec, chandelier & radiator

#### **Bedroom Two**

9' 9" x 8' 5" (  $2.97m \times 2.57m$  ) A stylish good sized bedroom with window to rear aspect radiator & carpet

#### **Bathroom**

Filled with natural light, a modern three piece bathroom finishing with a w/c, hand wash basin and bath, shower over the bath with a glass screen, grey tile effect vinyl flooring.

This floor plan is for illustrative purposes only. It is not drawn to scale. Any measurements, floor areas (including any total floor area), openings and orientation are approximate. No details are guaranteed, they cannot be relied upon for any purpose and they do not form part of any agreement. No liability is taken for any error, omission or misstatement. A party must rely upon its own inspection(s). Powered by www.focalagent.com