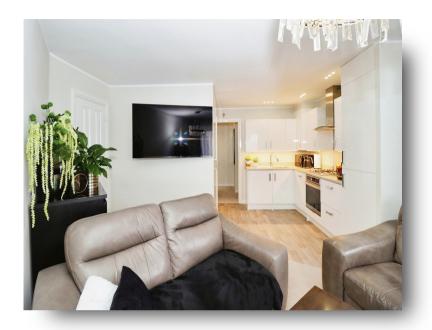

#### Kitchen/Lounge/Diner

21' 10" x 14' 4" ( 6.65m x 4.37m )

Open-Plan main living space with lounging area alongside kitchen adjacent, two double glazed window to front, a modern fitted kitchen with both wall and floor gloss white units with wood effect work surfaces over, upstands, stainless steel sink & drainer, integrated oven, gas hob with cooker hood over, space for integrated appliances, spotlights inset to ceiling, wood effect luxury vinyl flooring