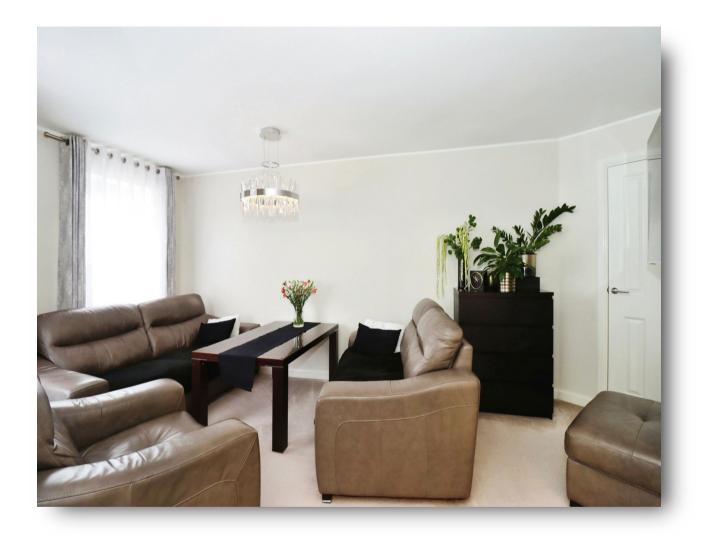

#### Kitchen/Lounge/Diner

21' 10" x 14' 4" ( 6.65m x 4.37m )

Open-Plan main living space with lounging area alongside kitchen adjacent, two double glazed window to front, a modern fitted kitchen with both wall and floor gloss white units with wood effect work surfaces over, upstands, stainless steel sink & drainer, integrated oven, gas hob with cooker hood over, space for integrated appliances, spotlights inset to ceiling, wood effect luxury vinyl flooring

# welcome to Lane End Road. **Patchway Bristol**

- Ultra stylish two bedroom apartment
- Open-Plan main living space with lounging area alongside kitchen adjacent
- Well presented communal areas
- Well proportioned garage
- Fantastic location