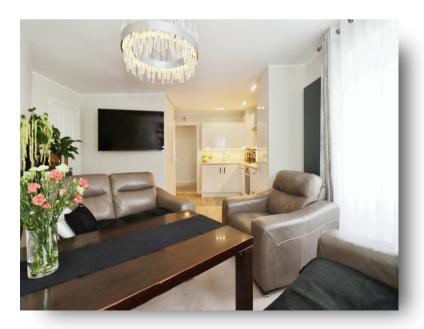

#### Kitchen/Lounge/Diner

21' 10" x 14' 4" ( 6.65m x 4.37m )

Open-Plan main living space with lounging area alongside kitchen adjacent, two double glazed window to front, a modern fitted kitchen with both wall and floor gloss white units with wood effect work surfaces over, upstands, stainless steel sink & drainer, integrated oven, gas hob with cooker hood over, space for integrated appliances, spotlights inset to ceiling, wood effect luxury vinyl flooring