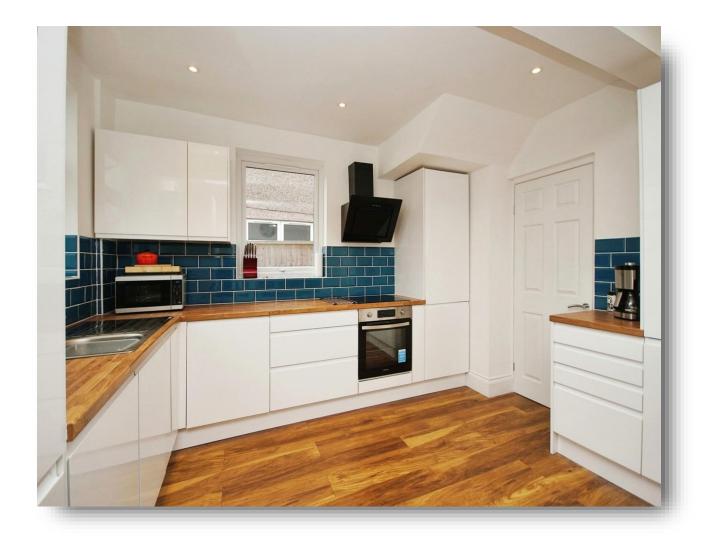

# **Kitchen/ Dining Room**

18' 3" max x 12' 1" (5.56m max x 3.68m)

Open plan kitchen dining room, a range of high

Open plan kitchen dining room, a range of high gloss wall and base units with work surfaces over, built in oven and ceramic hob, extractor cover over, inset stainless steel sink drainer with mixer tap over, tiled splashbacks, space for fridge/freezer, built in dishwasher, double glazed window to rear, double glazed patio doors to rear, radiator.