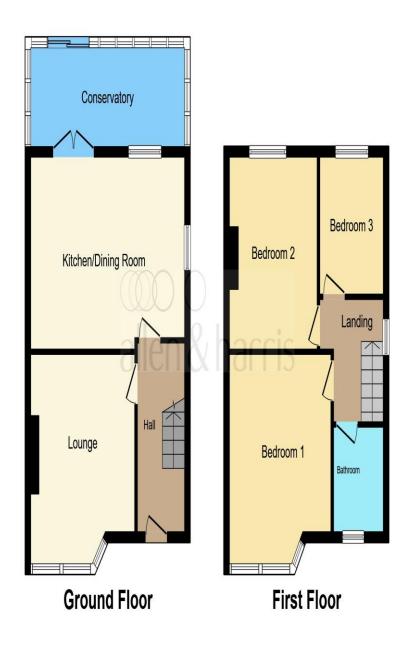

#### **Entrance Hall**

Door to front, stairs leading to first floor, radiator, under stairs storage.

# Lounge

10' 4" max x 9' 11" ( 3.15m max x 3.02m ) Double glazed window to front, radiator, TV point, carpeted flooring.

# **Kitchen/ Dining Room**

18' 3" max x 12' 1" (5.56m max x 3.68m)

Open plan kitchen dining room, a range of high

Open plan kitchen dining room, a range of high gloss wall and base units with work surfaces over, built in oven and ceramic hob, extractor cover over, inset stainless steel sink drainer with mixer tap over, tiled splashbacks, space for fridge/freezer, built in dishwasher, double glazed window to rear, double glazed patio doors to rear, radiator.

# Conservatory

18' 5" x 5' 9" ( 5.61m x 1.75m )

Double glazed windows to rear and side, double glazed patio doors to rear, plumbing and space for washing machine.

# Landing

Double glazed window to side, stairs leading to ground floor, loft acess.

# **Bedroom One**

10' 4" x 12' 1" ( 3.15m x 3.68m ) Double glazed window to front, fitted wardrobes.

radiator, carpeted flooring.

# **Bedroom Two**

12' 8" into bay x 11' 8" max ( 3.86m into bay x 3.56m max ) Double glazed window to rear, radiator, carpeted flooring.

#### **Bedroom Three**

8' 7" x 7' 8" (  $2.62m \times 2.34m$  ) Double glazed window to rear, radiator, carpeted flooring.

#### **Bathroom**

Double glazed obscured window to front, panelled bath with shower over, low level WC, hand wash basin, tiled walls, heated towel rail.

# **Detached Double Garage**

Split between a home office which includes tunnel light window, both sides include power, light, and up and over doors to the front.

This floorplan is for illustrative purposes only and is not drawn to scale. Measurements, floor-areas, openings and orientations are approximate. They should not be relied upon for any purpose and do not form any part of an agreement. No liability is taken for any error or mis-statement. All parties must rely on their own inspections.