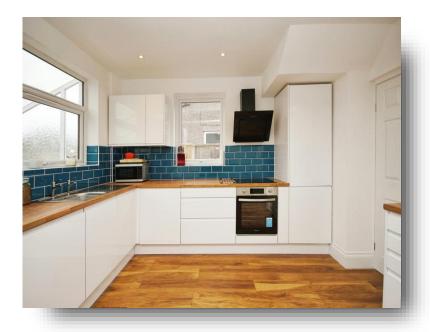

# **Kitchen/ Dining Room**

18' 3" max x 12' 1" (5.56m max x 3.68m)

Open plan kitchen dining room, a range of high

Open plan kitchen dining room, a range of high gloss wall and base units with work surfaces over, built in oven and ceramic hob, extractor cover over, inset stainless steel sink drainer with mixer tap over, tiled splashbacks, space for fridge/freezer, built in dishwasher, double glazed window to rear, double glazed patio doors to rear, radiator.