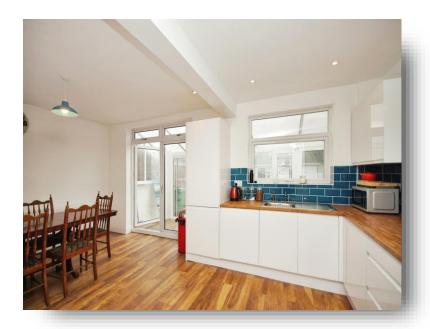

# **Kitchen/ Dining Room**

18' 3" max x 12' 1" (5.56m max x 3.68m)

Open plan kitchen dining room, a range of high

Open plan kitchen dining room, a range of high gloss wall and base units with work surfaces over, built in oven and ceramic hob, extractor cover over, inset stainless steel sink drainer with mixer tap over, tiled splashbacks, space for fridge/freezer, built in dishwasher, double glazed window to rear, double glazed patio doors to rear, radiator.

# Conservatory

18' 5" x 5' 9" ( 5.61m x 1.75m )

Double glazed windows to rear and side, double glazed patio doors to rear, plumbing and space for washing machine.