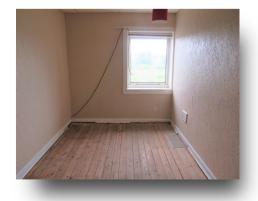

## **Bedroom**

14' 10" x 10' 1" max ( 4.52m x 3.07m max )

#### **Bedroom**

12' 10" exc wardrobes x 10' 4" ( 3.91m exc wardrobes x 3.15m )

#### **Bedroom**

13' 11" x 7' 10" ( 4.24m x 2.39m )