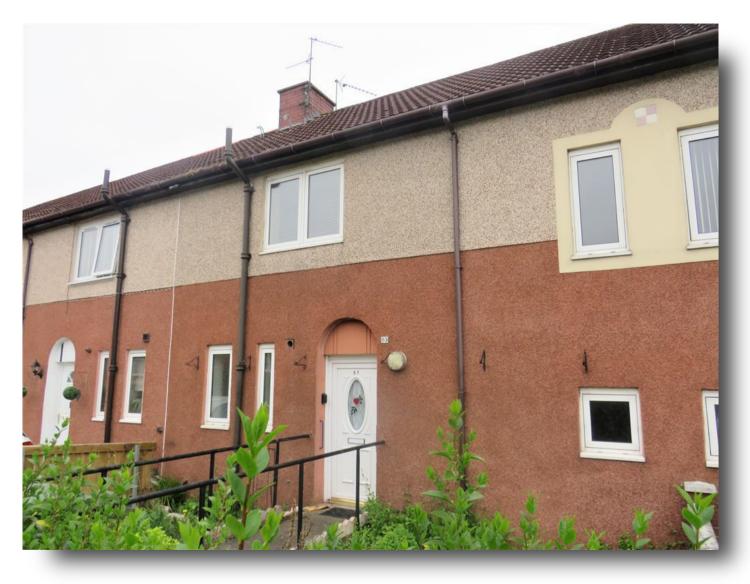

# **Hareburn Road, Tillicoultry**

A 3 bedroom mid-terrace house, offering no onwards chain & in need of modernisation/updating throughout.

The property does require complete renovation throughout, but will appeal to a wide demographic of potential purchasers due to the size & scope on offer.

There are front & rear gardens, both of which do require a degree of maintenance - the rear garden is mainly a large patio area, with shrubs & borders.

Tillicoultry is a popular village situated to the east of Stirling which offers fabulous views to the Ochil Hills. Local facilities are available in the village including banking, shops, health centre & primary schooling. Major shops & railway links are available in Alloa & Stirling. The M9 & M80 are within easy striking distance & offer commuter access to Glasgow, Perth & Edinburgh.