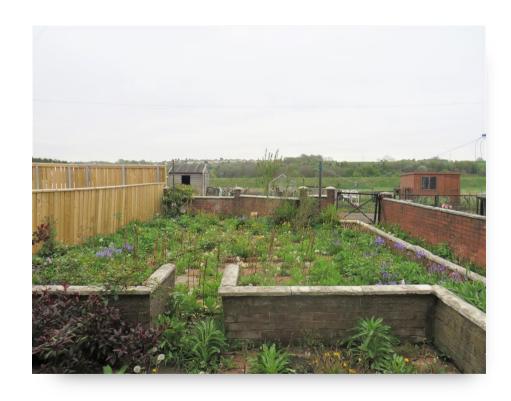

There are front & rear gardens, both of which do require a degree of maintenance - the rear garden is mainly a large patio area, with shrubs & borders.

Tillicoultry is a popular village situated to the east of Stirling which offers fabulous views to the Ochil Hills. Local facilities are available in the village including banking, shops, health centre & primary schooling. Major shops & railway links are available in Alloa & Stirling. The M9 & M80 are within easy striking distance & offer commuter access to Glasgow, Perth & Edinburgh.