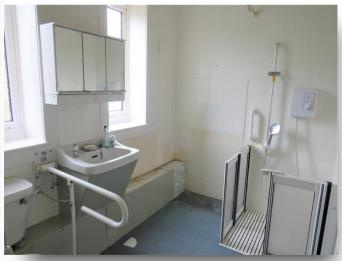

# welcome to

# **Hareburn Road, Tillicoultry**

A 3 bedroom mid-terrace house, offering no onwards chain & in need of modernisation/updating throughout.





The property does require complete renovation throughout, but will appeal to a wide demographic of potential purchasers due to the size & scope on offer.

Internally the accommodation is set over 2 levels & initially consists of an entrance hallway, with a handy & practical storage cupboard. The spacious Lounge/Dining Room, benefits from a large window to the rear aspect, which in turn allows a wealth of natural light into the room. The Kitchen, requires complete modernisation & has convenient access out to the rear garden. Completing the downstairs accommodation is a Shower Room, comprising of shower, WC & wash hand basin. On