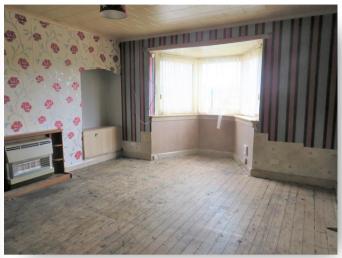

## **Lounge / Dining Room**

13'  $8" \times 13' \ 9"$  exc bay window (  $4.17m \times 4.19m$  exc bay window )