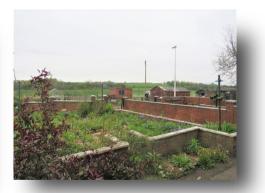

There are front & rear gardens, both of which do require a degree of maintenance - the rear garden is mainly a large patio area, with shrubs & borders.

Tillicoultry is a popular village situated to the east of Stirling which offers fabulous views to the Ochil Hills. Local facilities are available in the village including banking, shops, health centre & primary schooling. Major shops & railway links are available in Alloa & Stirling. The M9 & M80 are within easy striking distance & offer commuter access to Glasgow, Perth & Edinburgh.