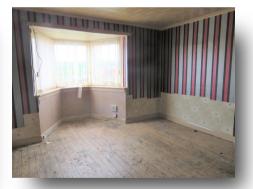

Internally the accommodation is set over 2 levels & initially consists of an entrance hallway, with a handy & practical storage cupboard. The spacious Lounge/Dining Room, benefits from a large window to the rear aspect, which in turn allows a wealth of natural light into the room. The Kitchen, requires complete modernisation & has convenient access out to the rear garden. Completing the downstairs accommodation is a Shower Room, comprising of shower, WC & wash hand basin. On the upper floor are the 3 Bedrooms, which are all well-proportioned & the Master Bedroom benefiting from in-built wardrobes.

## **Lounge / Dining Room**

13'  $8" \times 13' \ 9"$  exc bay window (  $4.17m \times 4.19m$  exc bay window )