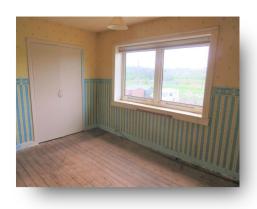

## **Bedroom**

14' 10" x 10' 1" max ( 4.52m x 3.07m max )

#### **Bedroom**

12' 10" exc wardrobes x 10' 4" ( 3.91m exc wardrobes x 3.15m )

#### **Bedroom**

13' 11" x 7' 10" ( 4.24m x 2.39m )