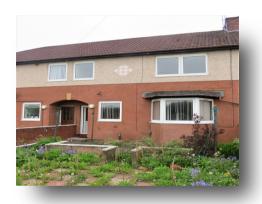

# **Hareburn Road, Tillicoultry**

A 3 bedroom mid-terrace house, offering no onwards chain & in need of modernisation/updating throughout.

The property does require complete renovation throughout, but will appeal to a wide demographic of potential purchasers due to the size & scope on offer.

There are front & rear gardens, both of which do require a degree of maintenance - the rear garden is mainly a large patio area, with shrubs & borders.

Tillicoultry is a popular village situated to the east of Stirling which offers fabulous views to the Ochil Hills. Local facilities are available in the village including banking, shops, health centre & primary schooling. Major shops & railway links are available in Alloa & Stirling. The M9 & M80 are within easy striking distance & offer commuter access to Glasgow, Perth & Edinburgh.