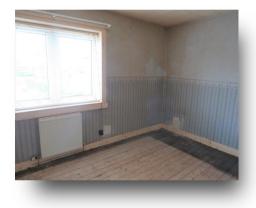

## **Bedroom**

14' 10" x 10' 1" max ( 4.52m x 3.07m max )

#### **Bedroom**

12' 10" exc wardrobes x 10' 4" ( 3.91m exc wardrobes x 3.15m )

#### **Bedroom**

13' 11" x 7' 10" ( 4.24m x 2.39m )