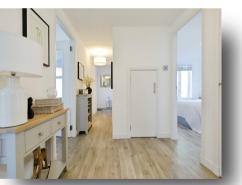

Upon entering, you are greeted by an impressive & welcoming Hallway that sets the tone for the rest of the property. Immediately catching your attention is the open plan Kitchen / Dining Room which is one of the many highlights of this wonderful home & very much in keeping with today's lifestyle preferences; the contemporary design makes this Kitchen one to enjoy; tastefully tailored with an array of wall & base units, the Kitchen provides space, convenience & ample storage. There is a door leading from the Kitchen/Dining Room out into the rear garden; in the warmer seasons, step out into the garden - this makes the ideal space for alfresco dining or a delightful outside space to enjoy. Retracing our steps back to the Hallway, you will find the spacious Sitting Room; this is the perfect place to simply relax or unwind, whilst also creating a central hub for socialising & the ideal retreat where friends & family will naturally gather at the start & end of the day; a large window to the front aspect allows light to flourish into the room. We then move on to the Bedrooms, both of which are well proportioned & also benefit from in-built storage & completing the accommodation on offer is a modern Family Bathroom comprising of bath with over shower, WC & wash hand basin.

#### **Entrance Hallway**

**Open Plan Kitchen/Dining Room** 14' 1" x 9' 10" ( 4.29m x 3.00m )

Sitting Room

14' 2" x 11' 7" ( 4.32m x 3.53m )