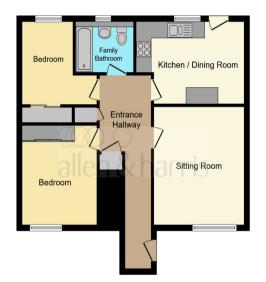

This floor plan is for illustrative purposes only. It is not drawn to scale. Any measurements, floor areas (including any total floor area), openings and orientation are approximate. No details are guaranteed, they cannot be relied upon for any purpose and they do not form part of any agreement. No liability is taken for any error, omission or misstatement. A party must rely upon its own inspection(s). Powered by www.focalagent.com

#### **Entrance Hallway**

**Open Plan Kitchen/Dining Room** 14' 1" x 9' 10" ( 4.29m x 3.00m )

Sitting Room

14' 2" x 11' 7" ( 4.32m x 3.53m )

#### Bedroom

11' 11" max & inc storage x 9' 9" max ( 3.63m max & inc storage x 2.97m max )

#### Bedroom

9' 10" max & exc storage x 9' 9" max ( 3.00m max & exc storage x 2.97m max )

**Family Bathroom** 