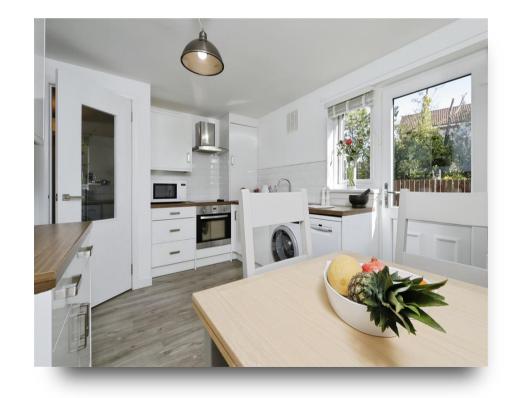

Upon entering, you are greeted by an impressive & welcoming Hallway that sets the tone for the rest of the property. Immediately catching your attention is the open plan Kitchen / Dining Room which is one of the many highlights of this wonderful home & very much in keeping with today's lifestyle preferences; the contemporary design makes this Kitchen one to enjoy; tastefully tailored with an array of wall & base units, the Kitchen provides space, convenience & ample storage. There is a door leading from the Kitchen/Dining Room out into the rear garden; in the warmer seasons, step out into the garden - this makes the ideal space for alfresco dining or a delightful outside space to enjoy. Retracing our steps back to the Hallway, you will find the spacious Sitting Room; this is the perfect place to simply relax or unwind, whilst also creating a central hub for socialising & the ideal retreat where friends & family will naturally gather at the start & end of the day; a large window to the front aspect allows light to flourish into the room. We then move on to the Bedrooms, both of which are well proportioned & also benefit from in-built storage & completing the accommodation on offer is a modern Family Bathroom comprising of bath with over shower, WC & wash hand basin.