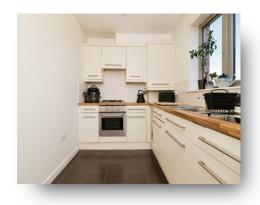

Upon entering, you are greeted by an impressive & welcoming Entrance Hallway that sets the tone for the rest of the property. Immediately catching your attention is the expansive open plan Sitting/Dining Room which is the true highlight of this wonderful home & very much in keeping with today's lifestyle preferences. The Sitting Room area creates a central hub for socialising & is the ideal retreat where friends & family will naturally gather at the start & end of the day. The Dining area is also the perfect space for hosting dinner parties & entertaining, whilst patio doors not only allow light to flourish into the room, but also provides access out to the balcony; this makes the ideal space for alfresco dining/socialising or to purely sit back & enjoy the eye-catching views of Stirling Castle. Retracing our steps back to the Entrance Hallway, we gravitate towards the stylish Kitchen, which is a further stand-out feature & the contemporary design makes this Kitchen one to enjoy; tastefully tailored with an array of wall & base units, fitted worktops & integrated appliances to include in-built oven/hob, fridge/freezer & washing machine, the Kitchen provides space, convenience & ample storage. The 2 Bedrooms are both double in size, with an attractive en-suite Shower Room situated off the Principal Bedroom. Completing the accommodation is a modern 3 piece Family Bathroom comprising of bath, WC & wash hand basin.