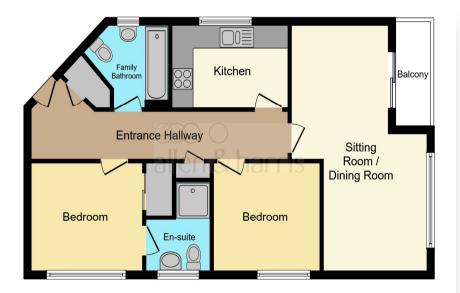

This floor plan is for illustrative purposes only. It is not drawn to scale. Any measurements, floor areas (including any total floor area), openings and orientation are approximate. No details are guaranteed, they cannot be relied upon for any purpose and they do not form part of any agreement. No ability is taken for any error, omission or misstatement. A party must rely upon its own inspection(s). Powerd by www.focalagent.com

Upon entering, you are greeted by an impressive & welcoming Entrance Hallway that sets the tone for the rest of the property. Immediately catching your attention is the expansive open plan Sitting/Dining Room which is the true highlight of this wonderful home & very much in keeping with today's lifestyle preferences. The Sitting Room area creates a central hub for socialising & is the ideal retreat where friends & family will naturally gather at the start & end of the day. The Dining area is also the perfect space for hosting dinner parties & entertaining, whilst patio doors not only allow light to flourish into the room, but also provides access out to the balcony; this makes the ideal space for alfresco dining/socialising or to purely sit back & enjoy the eye-catching views of Stirling Castle. Retracing our steps back to the Entrance Hallway, we gravitate towards the stylish Kitchen, which is a further stand-out feature & the contemporary design makes this Kitchen one to enjoy; tastefully tailored with an array of wall & base units, fitted worktops & integrated appliances to include in-built oven/hob, fridge/freezer & washing machine, the Kitchen provides space, convenience & ample storage. The 2 Bedrooms are both double in size, with an attractive en-suite Shower Room situated off the Principal Bedroom. Completing the accommodation is a modern 3 piece Family Bathroom comprising of bath, WC & wash hand basin.

#### **Entrance Hallway**

Sitting / Dining Room 21' 3" max x 12' 8" max ( 6.48m max x 3.86m max )

**Kitchen** 7' 1" x 10' 10" ( 2.16m x 3.30m )

**Bedroom** 10' 5" x 9' 5" ( 3.17m x 2.87m )

En Suite

**Bedroom** 9' 5" x 9' 11" ( 2.87m x 3.02m )