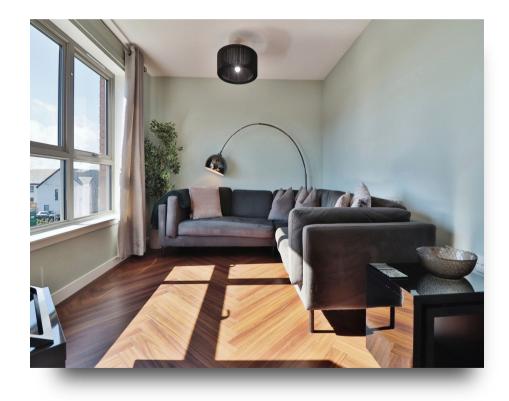

Upon entering, you are greeted by an impressive & welcoming Entrance Hallway that sets the tone for the rest of the property. Immediately catching your attention is the expansive open plan Sitting/Dining Room which is the true highlight of this wonderful home & very much in keeping with today's lifestyle preferences. The Sitting Room area creates a central hub for socialising & is the ideal retreat where friends & family will naturally gather at the start & end of the day. The Dining area is also the perfect space for hosting dinner parties & entertaining, whilst patio doors not only allow light to flourish into the room, but also provides access out to the balcony; this makes the ideal space for alfresco dining/socialising or to purely sit back & enjoy the eye-catching views of Stirling Castle. Retracing our steps back to the Entrance Hallway, we gravitate towards the stylish Kitchen, which is a further stand-out feature & the contemporary design makes this Kitchen one to enjoy; tastefully tailored with an array of wall & base units, fitted worktops & integrated appliances to include in-built oven/hob, fridge/freezer & washing machine, the Kitchen provides space, convenience & ample storage. The 2 Bedrooms are both double in size, with an attractive en-suite Shower Room situated off the Principal Bedroom. Completing the accommodation is a modern 3 piece Family Bathroom comprising of bath, WC & wash hand basin.

The home is presented to an excellent standard throughout, with bright fresh décor & skilfully encapsulates modern lifestyles requirements. The home further benefits from gas central heating, double glazed windows & an allocated parking space, as well as visitor parking. Viewing of this property is highly recommended to truly appreciate all that this spectacular apartment has to offer.