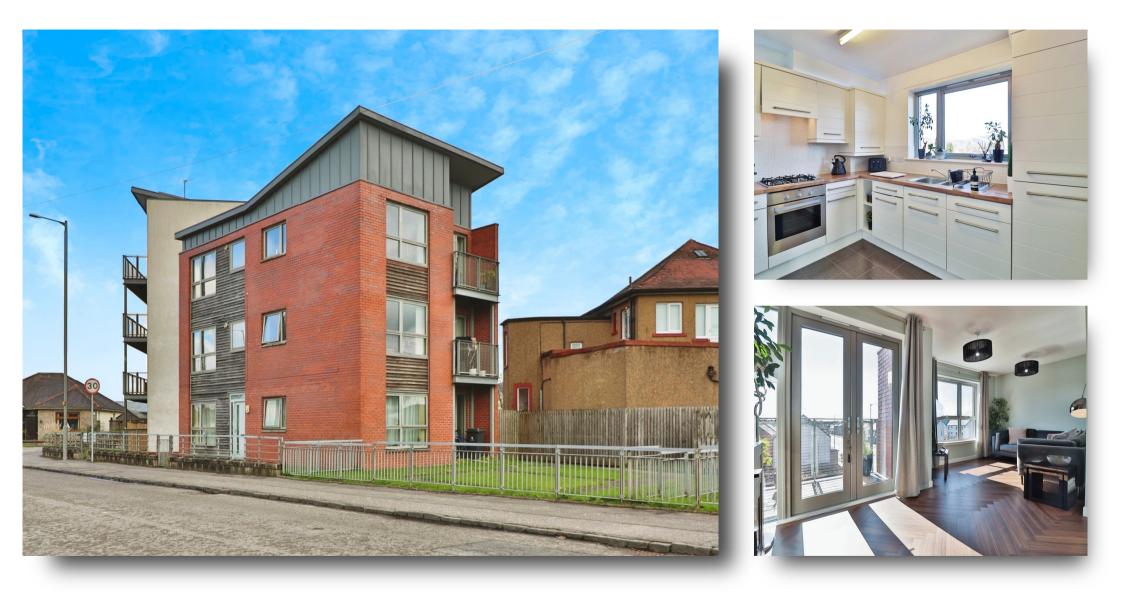

# Raploch Road, Stirling, FK8 1RS

## **Raploch Road, Stirling**

Introducing this exquisite & immaculately presented 2 bedroom top floor apartment, which is presented in walk-in condition & situated in this popular residential locale. This property offers a spacious & comfortable living space for those seeking a high-quality home & viewing is certainly recommended to fully appreciate all that this impressive flat has to offer.

This property is sure to appeal to a wide demographic of buyers, especially those looking for a home that offers contemporary decor, modern specifications & well-proportioned accommodation.

The building is accessed via a security controlled door entry system, which in turn gives access to a well maintained communal close, with stairs leading off to upper levels.

Upon entering, you are greeted by an impressive & welcoming Entrance Hallway that sets the tone for the rest of the property. Immediately catching your attention is the expansive open plan Sitting/Dining Room which is the true highlight of this wonderful home & very much in keeping with today's lifestyle preferences. The Sitting Room area creates a central hub for socialising & is the ideal retreat where friends & family will naturally gather at the start & end of the day. The Dining area is also the perfect space for hosting dinner parties & entertaining, whilst patio doors not only allow light to flourish into the room, but also provides access out to the balcony; this makes the ideal space for alfresco dining/socialising or to purely sit back & enjoy the eye-catching views of Stirling Castle. Retracing our steps back to the Entrance Hallway, we gravitate towards the stylish Kitchen, which is a further stand-out feature & the contemporary design makes this Kitchen one to enjoy; tastefully tailored with an array of wall & base units, fitted worktops & integrated appliances to include in-built oven/hob, fridge/freezer & washing machine, the Kitchen provides space, convenience & ample storage. The 2 Bedrooms are both double in size, with an attractive en-suite Shower Room situated off the Principal Bedroom. Completing the accommodation is a modern 3 piece Family Bathroom comprising of bath, WC & wash hand basin.

The home is presented to an excellent standard throughout, with bright fresh décor & skilfully encapsulates modern lifestyles requirements. The home further benefits from gas central heating, double glazed windows & an allocated parking space, as well as visitor parking. Viewing of this property is highly recommended to truly appreciate all that this spectacular apartment has to offer.