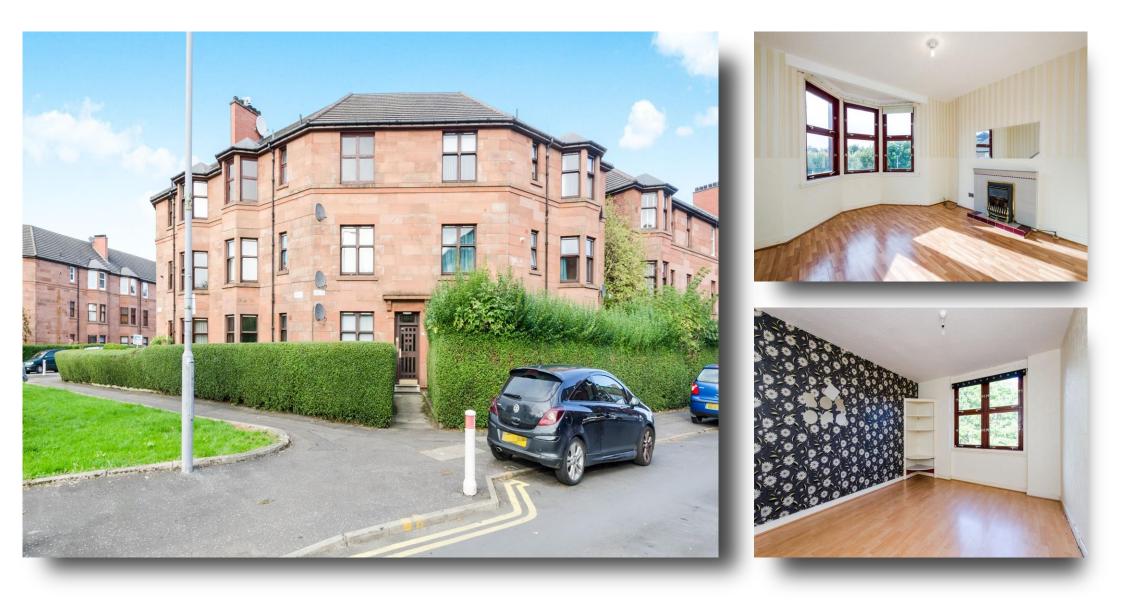

Ruel Street, Cathcart, G44 4AP

# *welcome to* Ruel Street

- Popular Top Floor Flat
- Lounge
- Kitchen
- Two Bedrooms
- Bathroom

The property is part of a prominently located corner sandstone property always sought after due to close proximity to Langside College and new Victoria Hospital. The subjects benefit from gas central heating. Security entry. Well-kept communal entrance way with shared gardens to rear. The subjects are fortunate to be close to a full range of local shops, bars, leisure pursuits and cosmopolitan restaurants all within easy reach. The property is also convenient for good public transport links offering fast rail commuting to city centre or alternatively by car via nearby M8/M77 & M74 Motorways.