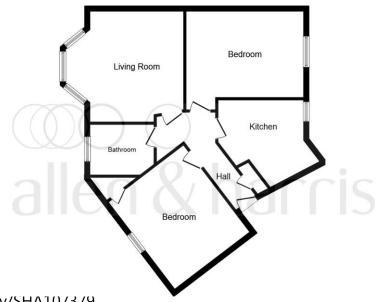

#### Lounge

15' 2" Into the bay x 13' 7" ( 4.62m Into the bay x 4.14m )

Kitchen Irregular Shaped Room 10' 11" x 8' (3.33m x 2.44m)

## Bedroom One

13' 7" x 12' (4.14m x 3.66m)

### Bedroom Two

14' 10" x 11' 2" 12'4 into recess ( 4.52m x 3.40m 12'4 into recess )

#### Bathroom

Irregular Shaped Room 8' x 6' 4" ( 2.44m x 1.93m)