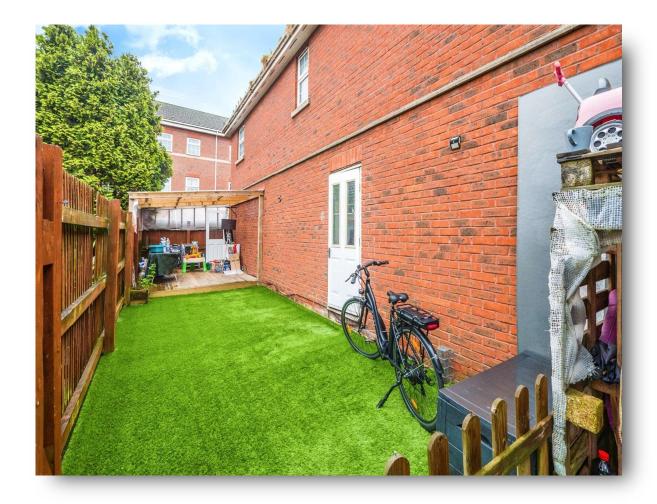

#### **Shower Room**

Fitted with a three piece suite comprising shower cubicle, wash hand basin and WC.

Outside

**Garage Conversion** Door providing access to rear garden.

**Rear Garden** Private and accessed via garage conversion.