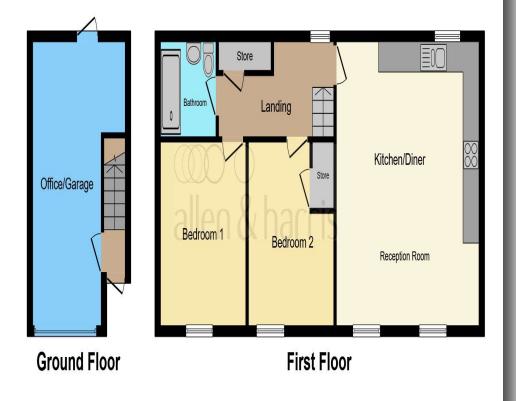

#### **Ground Floor**

Entrance

Via a composite front door into:

**Hall** Door providing access to garage conversion and stairs rising to first floor to:

**Landing** Fitted cupboard and doors providing access to:

#### **Bedroom One**

12' 2" x 10' 6" ( 3.71m x 3.20m ) Double glazed window to front aspect and powerpoint.

#### **Bedroom Two**

12' 2" Max x 10' 6" Max ( 3.71m Max x 3.20m Max ) Double glazed window to front aspect and fitted cupboard.

#### **Shower Room**

Fitted with a three piece suite comprising shower cubicle, wash hand basin and WC.

Outside

**Garage Conversion** Door providing access to rear garden.

**Rear Garden** Private and accessed via garage conversion.