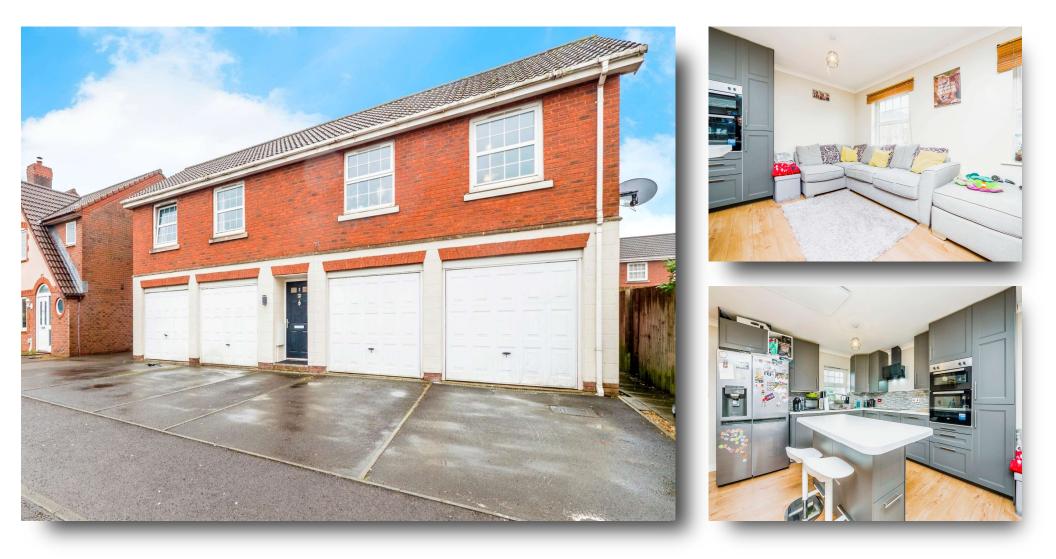

## Glan Rhymni, Windsor Village Cardiff

A well presented DETACHED COACH HOUSE situated in the popular location of PENYLAN within walking distance of local shops, bus routes, schools and within easy access to the Cardiff City Centre and the A48/M4 access corridor. The property further benefits from double glazing and allocated parking.

#### **Ground Floor**

Entrance

Via a composite front door into:

**Hall** Door providing access to garage conversion and stairs rising to first floor to:

**Landing** Fitted cupboard and doors providing access to:

#### Lounge Area/ Kitchen Area

18' 9" x 17' 6" ( $5.71m \times 5.33m$ ) Fitted with a range of modern wall and base level units with complementary work surfaces over, sink units, island, integrated electric hob and oven/grill, integrated washing machine and dishwasher, space for fridge/freezer, laminate flooring and two double glazed windows to front aspect.

#### **Shower Room**

Fitted with a three piece suite comprising shower cubicle, wash hand basin and WC.

Outside

**Garage Conversion** Door providing access to rear garden.

**Rear Garden** Private and accessed via garage conversion.

**Allocated Parking** The vendor has advised that there is allocated parking to the front of the property.

**Leasehold Information** The vendor has advised of the below:

Approx 971 years left on the lease Ground Rent - Approx £92 per annum Service Charge - Approx £374 per annum Building's Insurance Premium - Approx £194 per annum