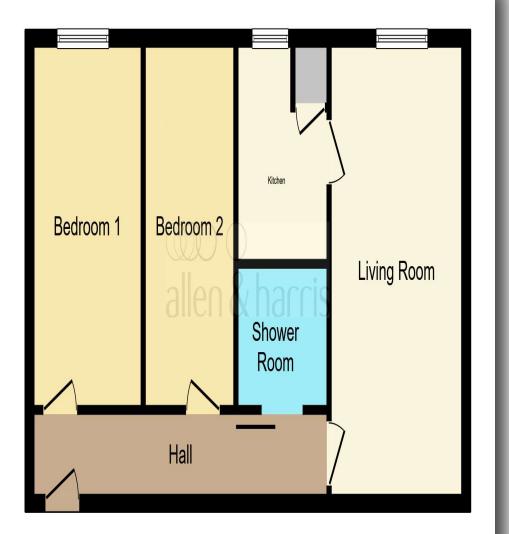

#### Hall

Intercom, radiator, laminate flooring and access to:

#### Lounge

17' 11" x 10' ( $5.46m \times 3.05m$ ) Two double glazed bay windows to front aspect, radiator, laminate flooring and access to:

#### Kitchen

8' 9" Max x 6' 6" Max ( 2.67m Max x 1.98m Max ) Fitted with wall and base level units with complementary work surfaces over, sink unit, spaces for cooker and fridge/freezer, tiled flooring, built in cupboard housing combi boiler and double glazed window to front aspect.

#### **Bedroom One**

13' 9" x 8' 2" ( 4.19m x 2.49m ) Two double glazed windows to front aspect, radiator and laminate flooring.

#### **Bedroom Two**

14' 4" x 6' 9" ( 4.37m x 2.06m ) Double glazed window to front aspect, radiator and laminate flooring.

#### **Shower Room**

Fitted with three piece suite comprising shower cubicle, WC, wash hand basin, radiator, partially pvc panelled walls, vinyl flooring, extractor fan and sliding door.