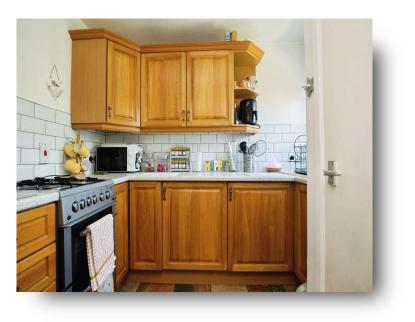

#### Kitchen

8' 9" Max x 6' 6" Max ( 2.67m Max x 1.98m Max ) Fitted with wall and base level units with complementary work surfaces over, sink unit, spaces for cooker and fridge/freezer, tiled flooring, built in cupboard housing combi boiler and double glazed window to front aspect.