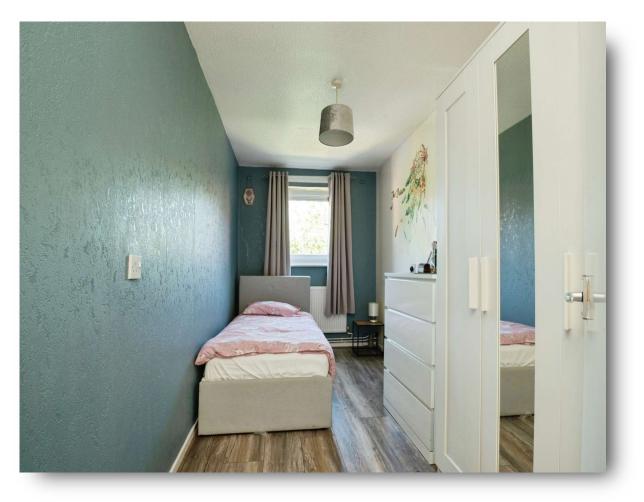

#### **Bedroom One**

13' 9" x 8' 2" ( 4.19m x 2.49m ) Two double glazed windows to front aspect, radiator and laminate flooring.

#### **Bedroom Two**

14' 4" x 6' 9" ( 4.37m x 2.06m ) Double glazed window to front aspect, radiator and laminate flooring.