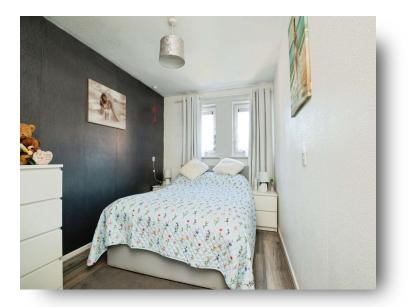

#### **Bedroom One**

13' 9" x 8' 2" ( 4.19m x 2.49m ) Two double glazed windows to front aspect, radiator and laminate flooring.

#### **Bedroom Two**

14' 4" x 6' 9" ( 4.37m x 2.06m ) Double glazed window to front aspect, radiator and laminate flooring.