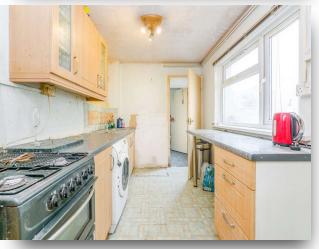

#### Kitchen

10' 1" x 7' 3" ( 3.07m x 2.21m )
Fitted with wall and base level units with complementary work surfaces over, sink unit, spaces for cooker and fridge/freezer, wall mounted combi boiler, double glazed window to side aspect.