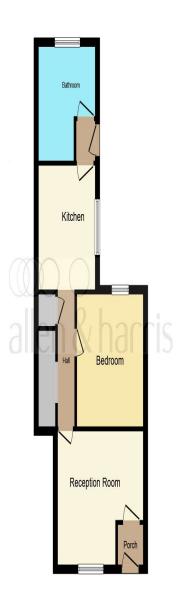

#### **Entrance**

Via a double glazed composite front door and additional internal front door into:

## Lounge

13' 5" Max x 10' 10" Max ( 4.09m Max x 3.30m Max ) Double glazed window to front aspect, radiator and main access to:

## **Inner Hallway**

Two storage areas understairs and access to:

#### Kitchen

10' 1" x 7' 3" ( 3.07m x 2.21m )
Fitted with wall and base level units with complementary work surfaces over, sink unit, spaces for cooker and fridge/freezer, wall mounted combi boiler, double glazed window to side aspect.

#### Bedroom

Double glazed tilt and turn window to rear aspect and radiator.

#### Bathroom

Fitted with a three piece suite comprising bath with shower over, WC, wash hand basin, heated towel rail and double glazed window to rear aspect.