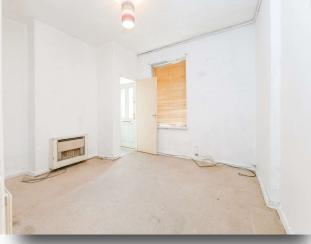

## Lounge

13' 5" Max x 10' 10" Max ( 4.09m Max x 3.30m Max ) Double glazed window to front aspect, radiator and main access to: