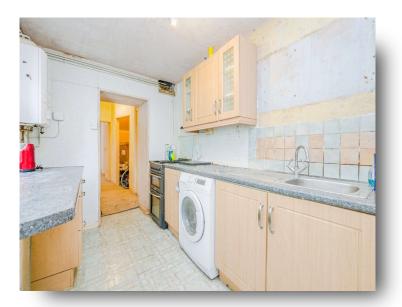

## Kitchen

10' 1" x 7' 3" ( 3.07m x 2.21m )
Fitted with wall and base level units with complementary work surfaces over, sink unit, spaces for cooker and fridge/freezer, wall mounted combi boiler, double glazed window to side aspect.

#### Bedroom

Double glazed tilt and turn window to rear aspect and radiator.

#### Bathroom

Fitted with a three piece suite comprising bath with shower over, WC, wash hand basin, heated towel rail and double glazed window to rear aspect.

### Outside

#### **Rear Garden**

The vendor has advised that the garden is shared legally and that there is no access from upstairs.

Enclosed, area laid to lawn and stone chipped.

#### **Leasehold Information**

The vendor has advised of the below:

Length of Lease: Approx. 146 years left Ground Rent: Peppercorn









# welcome to Eclipse Street, Adamsdown Cardiff

- Ground Floor Flat
- Bedroom
- Lounge
- Inner Hallway
- Fitted Kitchen

Tenure: Leasehold EPC Rating: C Council Tax Band: B Service Charge: Ask Agent Ground Rent: Ask Agent

This is a Leasehold property with details as follows; Term of Lease 189 years from 29 Sep 1982. Should you require further information please contact the branch. Please Note additional fees could be incurred for items such as Leasehold packs.

offers in excess of

£100,000



# view this property online allenandharris.co.uk/Property/ROA114028



Property Ref: ROA114028 - 0002 1. MONEY LAUNDERING REGULATIONS Intending purchasers will be asked to produce identification documentation at a later stage and we would ask for your co-operation in order that there is no delay