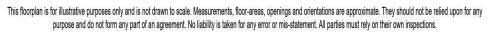

#### Kitchen

10' 1" x 7' 3" ( 3.07m x 2.21m )
Fitted with wall and base level units with complementary work surfaces over, sink unit, spaces for cooker and fridge/freezer, wall mounted combi boiler, double glazed window to side aspect.