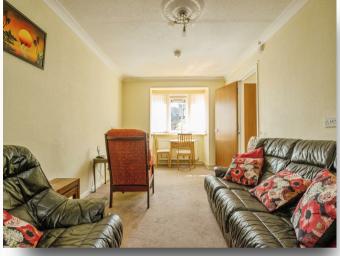

## Lounge

20' 7" Max x 9' 9" Max ( 6.27m Max x 2.97m Max ) Double glazed bay window to rear aspect, radiator and access to: