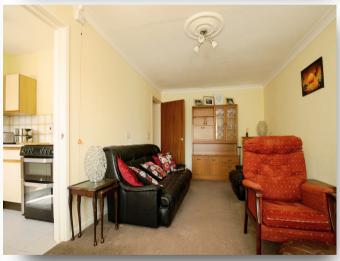

## Lounge

20' 7" Max x 9' 9" Max ( 6.27m Max x 2.97m Max ) Double glazed bay window to rear aspect, radiator and access to:

#### **Kitchen**

8' 9" x 6' 5" ( 2.67m x 1.96m )

Fitted with wall and base level units with complementary work surfaces over, sink unit, spaces for cooker and fridge/freezer, tiled flooring, built in cupboard housing combi boiler and gas meter, tiled splashback, powerpoints and double glazed window to rear aspect.