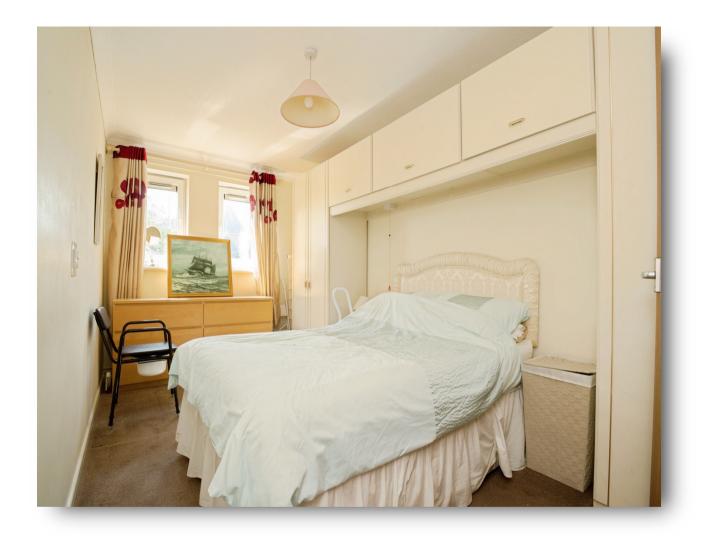

#### **Bedroom One**

15' 7" Max x 8' 3" Max ( 4.75m Max x 2.51m Max ) Two double glazed windows to rear aspect, radiator and fitted wardrobe.