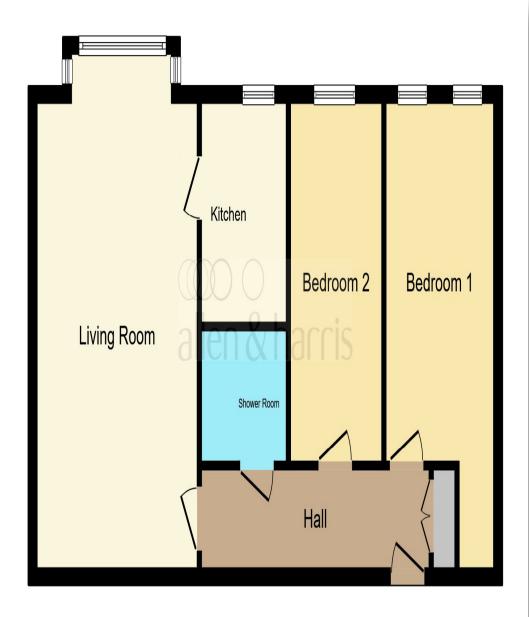

## Lounge

20' 7" Max x 9' 9" Max ( 6.27m Max x 2.97m Max ) Double glazed bay window to rear aspect, radiator and access to:

#### **Kitchen**

8' 9" x 6' 5" ( 2.67m x 1.96m )

Fitted with wall and base level units with complementary work surfaces over, sink unit, spaces for cooker and fridge/freezer, tiled flooring, built in cupboard housing combi boiler and gas meter, tiled splashback, powerpoints and double glazed window to rear aspect.

#### **Bedroom One**

15' 7" Max x 8' 3" Max ( 4.75m Max x 2.51m Max ) Two double glazed windows to rear aspect, radiator and fitted wardrobe.

#### **Bedroom Two**

14'  $3" \times 7' \pmod{4.34m \times 2.13m}$  Double glazed window to rear aspect and radiator.

#### **Shower Room**

Fitted with three piece suite comprising walk in shower, WC, wash hand basin, radiator, tiled walls, vinyl flooring and extractor fan.

This floorplan is for illustrative purposes only and is not drawn to scale. Measurements, floor-areas, openings and orientations are approximate. They should not be relied upon for any purpose and do not form any part of an agreement. No liability is taken for any error or mis-statement. All parties must rely on their own inspections.