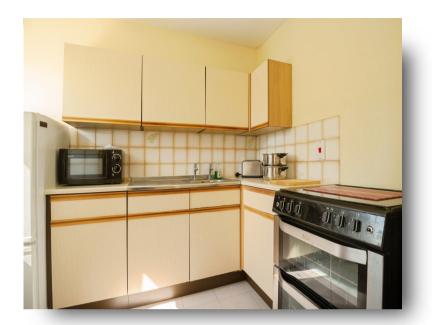

#### **Kitchen**

8' 9" x 6' 5" ( 2.67m x 1.96m )

Fitted with wall and base level units with complementary work surfaces over, sink unit, spaces for cooker and fridge/freezer, tiled flooring, built in cupboard housing combi boiler and gas meter, tiled splashback, powerpoints and double glazed window to rear aspect.